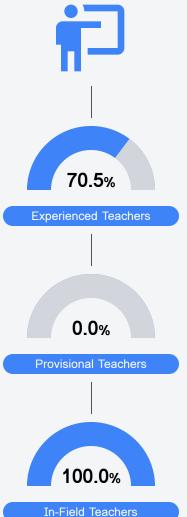

#### Other Measures

Other measurements of student performance that factor into the accountability grade.

To access user guide and see more detailed information, please visit https://msrc.mdek12.org. Last updated 04/07/2025.