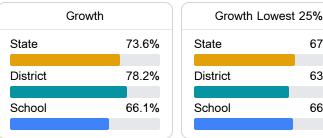

### Student Performance

The following information shows each level of student performance on statewide assessments.

**In-School Suspension** 

Chronic Absenteeism

\$10,645.44 Per-Pupil Expenditure

Incidents of Violence