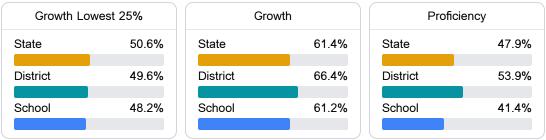

### Student Performance

The following information shows each level of student performance on statewide assessments.

**In-School Suspension** 

Chronic Absenteeism

\$10,645.44 Per-Pupil Expenditure

Incidents of Violence