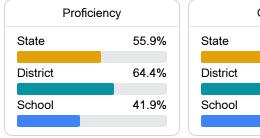

### Student Performance

The following information shows each level of student performance on statewide assessments.

**In-School Suspension** 

Chronic Absenteeism

\$10,645.44 Per-Pupil Expenditure

Incidents of Violence