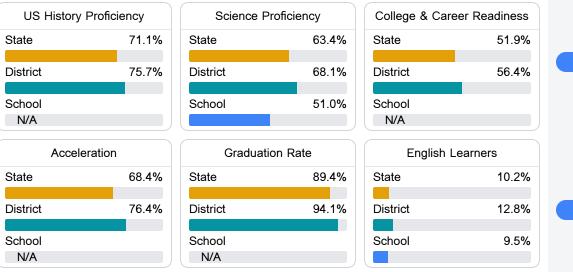

#### Other Measures

Other measurements of student performance that factor into the accountability grade.

To access user guide and see more detailed information, please visit https://msrc.mdek12.org. Last updated 04/07/2025.