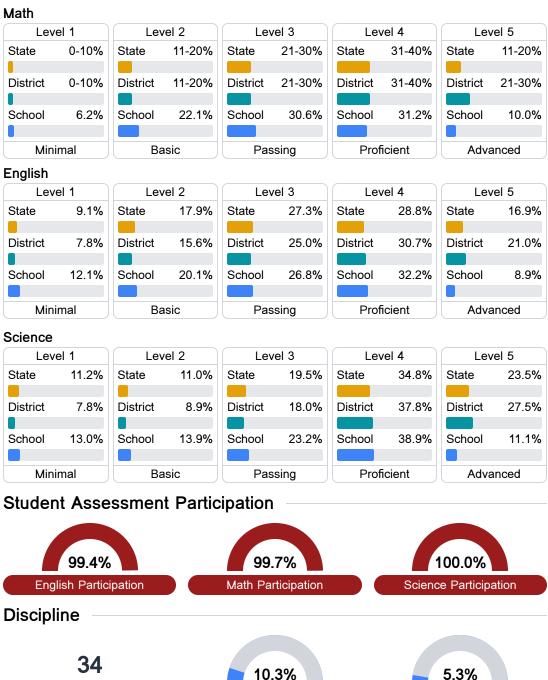

### Student Performance

The following information shows each level of student performance on statewide assessments.

**In-School Suspension** 

Chronic Absenteeism

\$10,645.44 Per-Pupil Expenditure

Incidents of Violence