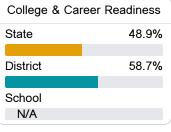

### Other Measures

Other measurements of student performance that factor into the accountability grade.