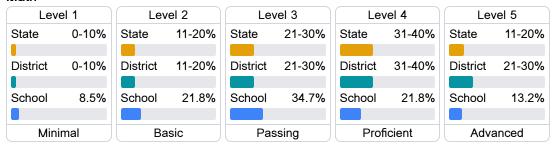

### Student Performance

The following information shows each level of student performance on statewide assessments.

#### Math