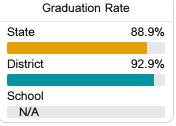

### Other Measures

Other measurements of student performance that factor into the accountability grade.