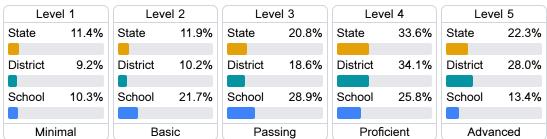

### Student Performance

The following information shows each level of student performance on statewide assessments.

#### Math

### English

#### Science