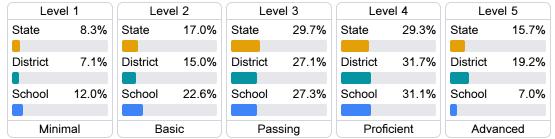

### Student Performance

The following information shows each level of student performance on statewide assessments.

### English