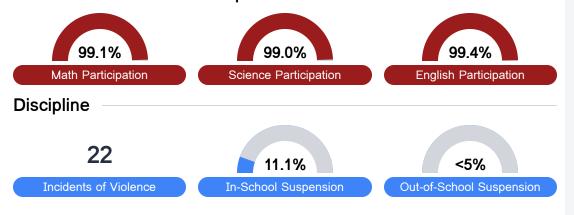

d districts. Grades are based on student achievement, student growth, student participation in testing, and other academic measures.

### Math

Measurements of student performance on the statewide math assessment.







### **English**

Measurements of student performance on the statewide English language arts (ELA) assessment.







### Other Measures

Other measurements of student performance that factor into the accountability grade.













### **Teacher Data**

48.6

**Teachers** 













In-Field Teachers



# Southaven Elementary

### **Detailed Assessment and Other Data**

### Student Performance

The following information shows each level of student performance on statewide assessments.

#### Math



### English



#### Science



### Student Assessment Participation







Per-Pupil Expenditure