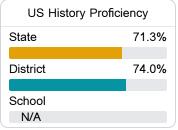

### Student Performance

The following information shows each level of student performance on statewide assessments.