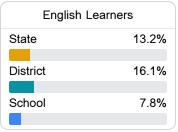

### Other Measures

Other measurements of student performance that factor into the accountability grade.