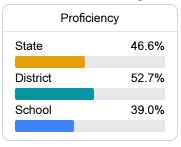

### Student Performance

The following information shows each level of student performance on statewide assessments.