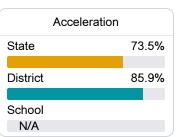

### Other Measures

Other measurements of student performance that factor into the accountability grade.