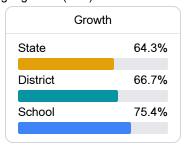

### Student Performance

The following information shows each level of student performance on statewide assessments.