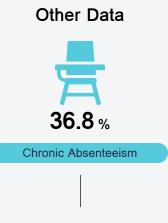

### Other Measures

Other measurements of student performance that factor into the accountability grade.