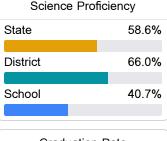

### Student Performance

The following information shows each level of student performance on statewide assessments.

#### Science