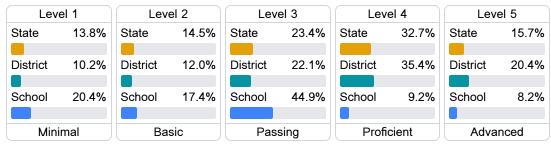

### Student Performance

The following information shows each level of student performance on statewide assessments.

#### Math