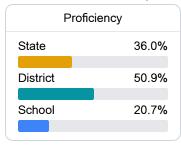

### Student Performance

The following information shows each level of student performance on statewide assessments.

#### Math