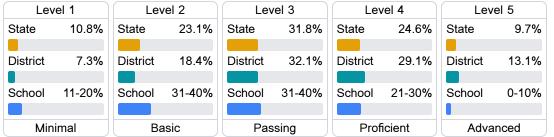

### Student Performance

The following information shows each level of student performance on statewide assessments.

### **English**