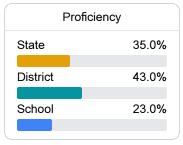

### Student Performance

The following information shows each level of student performance on statewide assessments.

### **English**