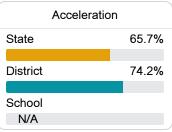

### Other Measures

Other measurements of student performance that factor into the accountability grade.