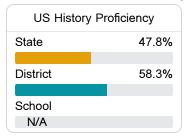

### Student Performance

The following information shows each level of student performance on statewide assessments.