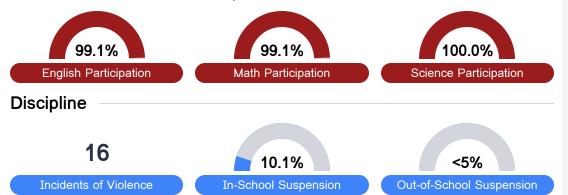

### Student Assessment Participation

\* Source: 2017-2018 Civil Rights Data Collection

\$9,881.44

Per-Pupil Expenditure