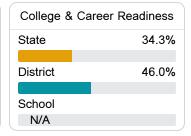

### Other Measures

Other measurements of student performance that factor into the accountability grade.