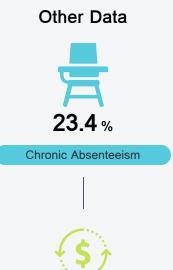

### Student Assessment Participation

\* Source: 2017-2018 Civil Rights Data Collection

\$9,881.44

Per-Pupil Expenditure