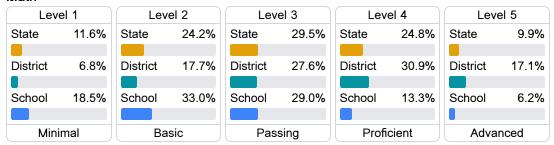

### Student Performance

The following information shows each level of student performance on statewide assessments.

#### Math