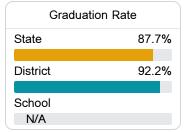

### Other Measures

Other measurements of student performance that factor into the accountability grade.