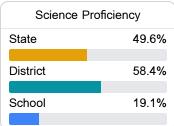

### Student Performance

The following information shows each level of student performance on statewide assessments.

#### Science