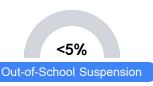

udent performance on statewide assessments.

#### Math



#### **English**



#### Science

| Level 1  |       | Level 2  |       | Level 3  |       | Level 4    |       | Level 5  |       |
|----------|-------|----------|-------|----------|-------|------------|-------|----------|-------|
| State    | 11.2% | State    | 11.0% | State    | 19.5% | State      | 34.8% | State    | 23.5% |
| District | 7.8%  | District | 8.9%  | District | 18.0% | District   | 37.8% | District | 27.5% |
| School   |       | School   |       | School   |       | School     |       | School   |       |
| N/A      |       | N/A      |       | N/A      |       | N/A        |       | N/A      |       |
| Minimal  |       | Basic    |       | Passing  |       | Proficient |       | Advanced |       |

# Discipline



#### Other Data



Chronic Absenteeism



\$11,388.92

Per-Pupil Expenditure