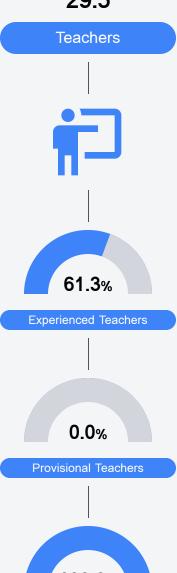

ttps://msrc.mdek12.org.



# Shadow Oaks Elementary School

**Desoto County School District** 



3780 SHADOW OAKS PARKWAY Horn Lake, MS 38637



Michaela Smith michaela.smith@dcsms.org

# School Accountability Grade Components

Mississippi's accountability system assigns "A" through "F" letter grades for schools and districts. Grades are based on student achievement, student growth, student participation in testing, and other academic measures.

#### Math

Measurements of student performance on the statewide math assessment.







### **English**

Measurements of student performance on the statewide English language arts (ELA) assessment.







#### Other Measures

Other measurements of student performance that factor into the accountability grade.













#### Teacher Data

29.5





**In-Field Teachers** 

## **Detailed Assessment and Other Data**

#### Student Performance

The following information shows each level of student performance on statewide assessments.

#### Math



#### **English**



#### Science

| Level 1  |       | Level 2  |       | Level 3  |       | Level 4    |       | Level 5  |       |
|----------|-------|----------|-------|----------|-------|------------|-------|----------|-------|
| State    | 11.2% | State    | 11.0% | State    | 19.5% | State      | 34.8% | State    | 23.5% |
| District | 7.8%  | District | 8.9%  | District | 18.0% | District   | 37.8% | District | 27.5% |
| School   |       | School   |       | School   |       | School     |       | School   |       |
| N/A      |       | N/A      |       | N/A      |       | N/A