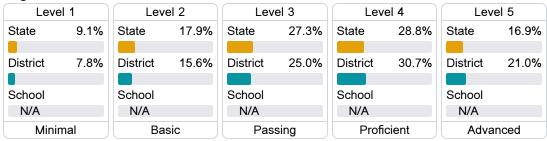

onents

Mississippi's accountability system assigns "A" through "F" letter grades for schools and districts. Grades are based on student achievement, student growth, student participation in testing, and other academic measures.

#### Math

Measurements of student performance on the statewide math assessment.







### **English**

Measurements of student performance on the statewide English language arts (ELA) assessment.







#### Other Measures

Other measurements of student performance that factor into the accountability grade.













#### Teacher Data

29.5





**In-Field Teachers** 

## **Detailed Assessment and Other Data**

#### Student Performance

The following information shows each level of student performance on statewide assessments.

#### Math



#### **English**



#### Science

| Level 1  |       | Level 2  |       | Level 3  |       | Level 4    |       | Level 5  |       |
|----------|-------|----------|-------|----------|-------|------------|-------|----------|-------|
| State    | 11.2% | State    | 11.0% | State    | 19.5% | State      | 34.8% | State    | 23.5% |
| District | 7.8%  | District | 8.9%  | District | 18.0% | District   | 37.8% | District | 27.5% |
| School   |       | School   |       | School   |       | School     |       | School   |       |
| N/A      |       | N/A      |       | N/A      |       | N/A        |       | N/A      |       |
| Minimal  |       | Basic    |       | Passing  |       | Proficient |       | Advanced |       |

# Discipline



#### Other Data



Chronic Absenteeism



\$11,388.92

Per-Pupil Expenditu