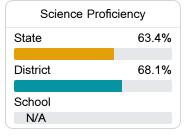

#### Science

| Level 1  |       | Level 2  |       | Level 3  |       | Level 4    |       | Level 5  |       |
|----------|-------|----------|-------|----------|-------|------------|-------|----------|-------|
| State    | 11.2% | State    | 11.0% | State    | 19.5% | State      | 34.8% | State    | 23.5% |
| District | 7.8%  | District | 8.9%  | District | 18.0% | District   | 37.8% | District | 27.5% |
| School   |       | School   |       | School   |       | School     |       | School   |       |
| N/A      |       | N/A      |       | N/A      |       | N/A        |       | N/A      |       |
| Minimal  |       | Basic    |       | Passing  |       | Proficient |       | Advanced |       |