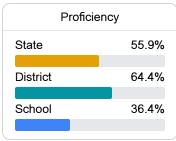

# School Report Card 2023 - 2024

For more detailed information, please visit https://msrc.mdek12.org.



# Shadow Oaks Elementary School

**Desoto County School District** 



3780 SHADOW OAKS PARKWAY Horn Lake, MS 38637



Michaela Smith michaela.smith@dcsms.org

# School Accountability Grade Components

Mississippi's accountability system assigns "A" through "F" letter grades for schools and districts. Grades are based on student achievement, student growth, student participation in testing, and other academic measures.

#### Math

Measurements of student performance on the statewide math assessment.







### **English**

Measurements of student performance on the statewide English language arts (ELA) assessment.







#### Other Measures

Other measurements of student performance that factor into the accountability grade.













#### Teacher Data

29.5





**In-Field Teachers** 

## **Detailed Assessment and Other Data**

#### Student Performance

The following information shows each level of student performance on statewide assessments.

#### Math



#### **English**



#### Science

| Level 1  |       | Level 2  |       | Level 3  |       | Level 4    |       | Level 5  |       |
|----------|-------|----------|-------|----------|-------|------------|-------|----------|-------|
| State    | 11.2% | State    | 11.0% | State    | 19.5% | State      | 34.8% | State    | 23.5% |
| D