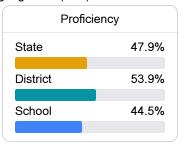

#### Student Performance

The following information shows each level of student performance on statewide assessments.