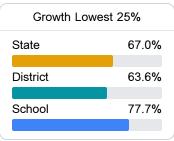

# School Report Card 2023 - 2024

For more detailed information, please visit https://msrc.mdek12.org.



# Shadow Oaks Elementary School

**Desoto County School District** 



3780 SHADOW OAKS PARKWAY Horn Lake, MS 38637



Michaela Smith michaela.smith@dcsms.org

# School Accountability Grade Components

Mississippi's accountability system assigns "A" through "F" letter grades for schools and districts. Grades are based on student achievement, student growth, student participation in testing, and other academic measures.

#### Math

Measurements of student performance on the statewide math assessment.







### **English**

Measurements of student performance on the statewide English language arts (ELA) assessment.







#### Other Measures

Other measurements of student performance that factor into the accountability grade.













#### Teacher Data

29.5





**In-Field Teachers** 

## **Detailed Assessment and Other Data**

#### Student Performance

The following information shows each level of student performance on statewide assessments.

#### Math



#### **English**



#### Science

| Level 1  |       | Level 2  |       | Level 3  |       | Level 4    |       | Level 5  |       |
|----------|-------|----------|-------|----------|-------|------------|-------|----------|-------|
| State    | 11.2% | State    | 11.0% | State    | 19.5% | State      | 34.8% | State    | 23.5% |
|