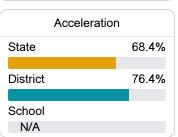

#### Other Measures

Other measurements of student performance that factor into the accountability grade.