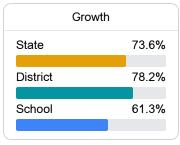

# School Report Card 2023 - 2024

For more detailed information, please visit https://msrc.mdek12.org.



# Shadow Oaks Elementary School

**Desoto County School District** 



3780 SHADOW OAKS PARKWAY Horn Lake, MS 38637



Michaela Smith michaela.smith@dcsms.org

# School Accountability Grade Components

Mississippi's accountability system assigns "A" through "F" letter grades for schools and districts. Grades are based on student achievement, student growth, student participation in testing, and other academic measures.

#### Math

Measurements of student performance on the statewide math assessment.







### **English**

Measurements of student performance on the statewide English language arts (ELA) assessment.







#### Other Measures

Other measurements of student performance that factor into the accountability grade.













#### Teacher Data

29.5





**In-Field Teachers** 

## **Detailed Assessment and Other Data**

#### Student Performance

The following information shows each level of student performance on statewide assessments.

#### Math



#### **English**



#### Science

| Level 1  |       | Level 2  |       | Level 3  |       | Level 4    |       | Level 5  |       |
|----------|-------|----------|-------|----------|-------|------------|-------|----------|-------|
| State    | 11.2% | State    | 11.0% | State    | 19.5% | State      | 34.8% | State    | 23.5% |