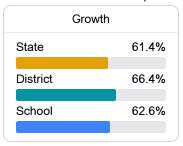

# School Report Card 2023 - 2024

For more detailed information, please visit https://msrc.mdek12.org.



# Shadow Oaks Elementary School

**Desoto County School District** 



3780 SHADOW OAKS PARKWAY Horn Lake, MS 38637



Michaela Smith michaela.smith@dcsms.org

# School Accountability Grade Components

Mississippi's accountability system assigns "A" through "F" letter grades for schools and districts. Grades are based on student achievement, student growth, student participation in testing, and other academic measures.

#### Math

Measurements of student performance on the statewide math assessment.







### **English**

Measurements of student performance on the statewide English language arts (ELA) assessment.







#### Other Measures

Other measurements of student performance that factor into the accountability grade.













#### Teacher Data

29.5





**In-Field Teachers** 

## **Detailed Assessment and Other Data**

#### Student Performance

The following information shows each level of student performance on statewide assessments.

#### Math



#### **English**



#### Science

| Level 1  |       | Level 2  |       | Level 3  |       | Level 4    |       | Level 5  |       |
|----------|-------|----------|-------|----------|-------|------------|-------|----------|-------|
| State    | 11.2% | State    | 11.0% | State    | 19.5% | State      | 34.8% | State    | 23.5% |
| District | 7.8%  | District | 8.9%  | District | 18.0% | District   | 37.8% | District | 27.5% |
| School   |