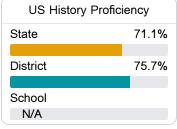

detailed information, please visit https://msrc.mdek12.org.



# Shadow Oaks Elementary School

**Desoto County School District** 



3780 SHADOW OAKS PARKWAY Horn Lake, MS 38637



Michaela Smith michaela.smith@dcsms.org

# School Accountability Grade Components

Mississippi's accountability system assigns "A" through "F" letter grades for schools and districts. Grades are based on student achievement, student growth, student participation in testing, and other academic measures.

#### Math

Measurements of student performance on the statewide math assessment.







### **English**

Measurements of student performance on the statewide English language arts (ELA) assessment.







#### Other Measures

Other measurements of student performance that factor into the accountability grade.













#### Teacher Data

29.5





**In-Field Teachers** 

## **Detailed Assessment and Other Data**

#### Student Performance

The following information shows each level of student performance on statewide assessments.

#### Math



#### **English**



#### Science

| Level 1  |       | Level 2  |       | Level 3  |       | Level 4    |       | Level 5  |       |
|----------|-------|----------|-------|----------|-------|------------|-------|----------|-------|
| State    | 11.2% | State    | 11.0% | State    | 19.5% | State      | 34.8% | State    | 23.5% |
| District | 7.8%  | District | 8.9%  | District | 18.0% | District   | 37.8% | District | 27.5% |
| School   |       | School   |       | School   |       | School     |       | School   |       |
| N/A      |       | N/A      |