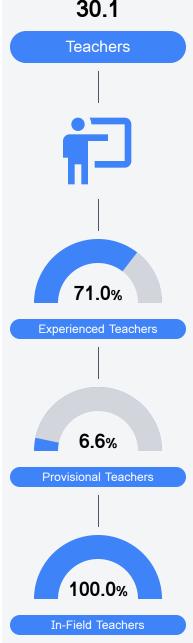

#### Other Measures

Other measurements of student performance that factor into the accountability grade.

Teacher Data