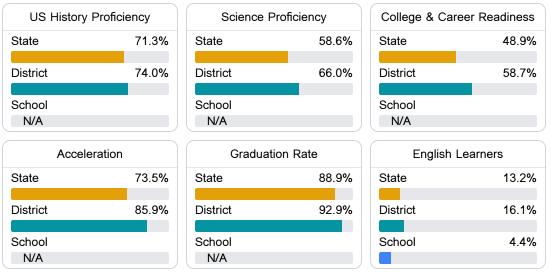

#### Other Measures

Other measurements of student performance that factor into the accountability grade.

Teacher Data