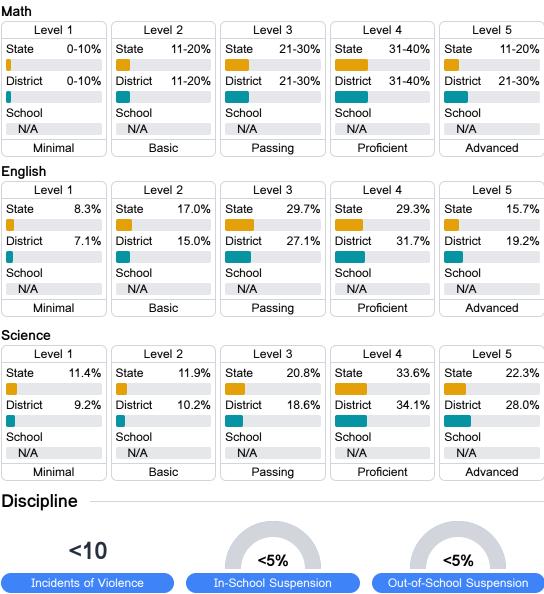

## Detailed Assessment and Other Data

#### Student Performance

The following information shows each level of student performance on statewide assessments.

Other Data

Chronic Absenteeism

\$9,843.14 Per-Pupil Expenditure