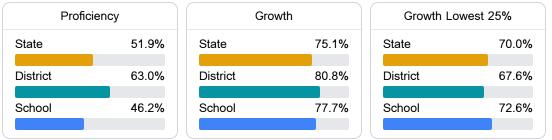

#### Math

Measurements of student performance on the statewide math assessment.