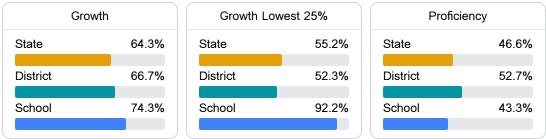

#### English

Measurements of student performance on the statewide English language arts (ELA) assessment.