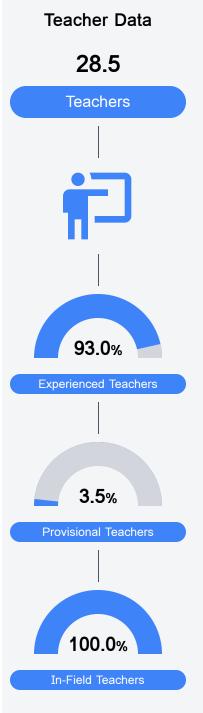

Due to the impact of COVID-19 on school closures in the 2019-20 school year and a waiver from the U.S. Department of Education, the Mississippi Department of Education (MDE) has no assessment and accountability data to report for the 2019-20 school year.