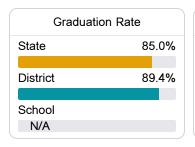

Due to the impact of COVID-19 on school closures in the 2019-20 school year and a waiver from the U.S. Department of Education, the Mississippi Department of Education (MDE) has no assessment and accountability data to report for the 2019-20 school year.