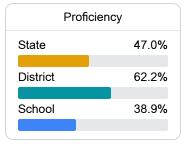

#### Math

Measurements of student performance on the statewide math assessment.