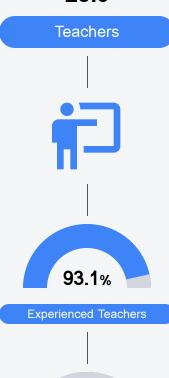

*Desoto County School District** 



3780 SHADOW OAKS PARKWAY Horn Lake, MS 38637



Michaela Smith michaela.smith@dcsms.org

Identified for

Additional Targeted Support and Improvement

# School Accountability Grade Components

Mississippi's accountability system assigns "A" through "F" letter grades for schools and districts. Grades are based on student achievement, student growth, student participation in testing, and other academic measures.

#### Math

Measurements of student performance on the statewide math assessment.







### English

Measurements of student performance on the statewide English language arts (ELA) assessment.







#### Other Measures

Other measurements of student performance that factor into the accountability grade.













#### **Teacher Data**

29.0









#### **Detailed Assessment and Other Data**

#### Student Performance

The following information shows each level of student performance on statewide assessments.

#### Math



#### English



#### Science

| Level 1  |       | Level 2  |       | Level 3  |       | Level 4    |       | Level 5  |       |
|----------|-------|----------|-------|----------|-------|------------|-------|----------|-------|
| State    | 10.3% | State    | 13.6% | State    | 23.4% | State      | 36.0% | State    | 16.7% |
| District | 6.8%  | District | 11.4% | District | 21.1% | District   | 39.0% | District | 21.7% |
|          |       |          |       |          |       |            |       |          |       |
| School   |       | School   |       | School   |       | School     |       | School   |