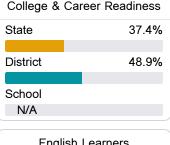

# Shadow Oaks Elementary School

**Desoto County School District** 



3780 SHADOW OAKS PARKWAY Horn Lake, MS 38637



Michaela Smith michaela.smith@dcsms.org

Identified for

Additional Targeted Support and Improvement

# School Accountability Grade Components

Mississippi's accountability system assigns "A" through "F" letter grades for schools and districts. Grades are based on student achievement, student growth, student participation in testing, and other academic measures.

#### Math

Measurements of student performance on the statewide math assessment.







### English

Measurements of student performance on the statewide English language arts (ELA) assessment.







#### Other Measures

Other measurements of student performance that factor into the accountability grade.













#### **Teacher Data**

29.0









#### **Detailed Assessment and Other Data**

#### Student Performance

The following information shows each level of student performance on statewide assessments.

#### Math



#### English



#### Science

| Level 1  |       | Level 2  |       | Level 3  |       | Level 4    |       | Level 5  |       |
|----------|-------|----------|-------|----------|-------|------------|-------|----------|-------|
| State    | 10.3% | State    | 13.6% | State    | 23.4% | State      | 36.0% | State    | 16.7% |
| District | 6.8%  | District | 11.4% | District | 21.1% | District   | 39.0% | District | 21.7% |
|          |       |          |       |          |       |            |       |          |       |
| School   |       | School   |       | School   |