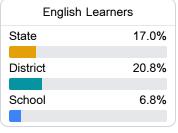

hadow Oaks Elementary School

**Desoto County School District** 



3780 SHADOW OAKS PARKWAY Horn Lake, MS 38637



Michaela Smith michaela.smith@dcsms.org

Identified for

Additional Targeted Support and Improvement

# School Accountability Grade Components

Mississippi's accountability system assigns "A" through "F" letter grades for schools and districts. Grades are based on student achievement, student growth, student participation in testing, and other academic measures.

#### Math

Measurements of student performance on the statewide math assessment.







### English

Measurements of student performance on the statewide English language arts (ELA) assessment.







#### Other Measures

Other measurements of student performance that factor into the accountability grade.













#### **Teacher Data**

29.0









#### **Detailed Assessment and Other Data**

#### Student Performance

The following information shows each level of student performance on statewide assessments.

#### Math



#### English



#### Science

| Level 1  |       | Level 2  |       | Level 3  |       | Level 4    |       | Level 5  |       |
|----------|-------|----------|-------|----------|-------|------------|-------|----------|-------|
| State    | 10.3% | State    | 13.6% | State    | 23.4% | State      | 36.0% | State    | 16.7% |
| District | 6.8%  | District | 11.4% | District | 21.1% | District   | 39.0% | District | 21.7% |
|          |       |          |       |          |       |            |       |          |       |
| School   |       | School   |       | School   |       |