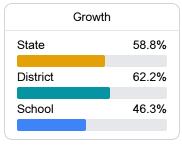

### English

Measurements of student performance on the statewide English language arts (ELA) assessment.