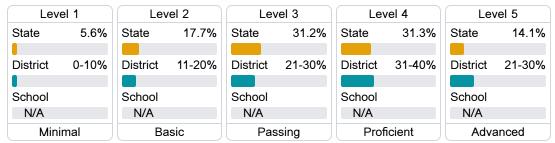

nt

# School Accountability Grade Components

Mississippi's accountability system assigns "A" through "F" letter grades for schools and districts. Grades are based on student achievement, student growth, student participation in testing, and other academic measures.

#### Math

Measurements of student performance on the statewide math assessment.







### English

Measurements of student performance on the statewide English language arts (ELA) assessment.







#### Other Measures

Other measurements of student performance that factor into the accountability grade.













#### **Teacher Data**

29.0









#### **Detailed Assessment and Other Data**

#### Student Performance

The following information shows each level of student performance on statewide assessments.

#### Math



#### English



#### Science

| Level 1  |       | Level 2  |       | Level 3  |       | Level 4    |       | Level 5  |       |
|----------|-------|----------|-------|----------|-------|------------|-------|----------|-------|
| State    | 10.3% | State    | 13.6% | State    | 23.4% | State      | 36.0% | State    | 16.7% |
| District | 6.8%  | District | 11.4% | District | 21.1% | District   | 39.0% | District | 21.7% |
|          |       |          |       |          |       |            |       |          |       |
| School   |       | School   |       | School   |       | School     |       | School   |       |
| N/A      |       | N/A      |       | N/A      |       | N/A        |       | N/A      |       |
| Minimal  |       | Basic    |       | Passing  |       | Proficient |