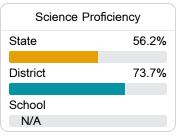

#### Science

| Level 1  |       | Level 2  |       | Level 3  |       | Level 4    |       | Level 5  |       |
|----------|-------|----------|-------|----------|-------|------------|-------|----------|-------|
| State    | 10.3% | State    | 13.6% | State    | 23.4% | State      | 36.0% | State    | 16.7% |
| District | 6.8%  | District | 11.4% | District | 21.1% | District   | 39.0% | District | 21.7% |
|          |       |          |       |          |       |            |       |          |       |
| School   |       | School   |       | School   |       | School     |       | School   |       |
| N/A      |       | N/A      |       | N/A      |       | N/A        |       | N/A      |       |
| Minimal  |       | Basic    |       | Passing  |       | Proficient |       | Advanced |       |