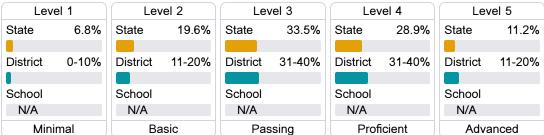

ountability Grade Components

Mississippi's accountability system assigns "A" through "F" letter grades for schools and districts. Grades are based on student achievement, student growth, student participation in testing, and other academic measures.

#### Math

Measurements of student performance on the statewide math assessment.







### English

Measurements of student performance on the statewide English language arts (ELA) assessment.







#### Other Measures

Other measurements of student performance that factor into the accountability grade.













#### **Teacher Data**

29.0









#### **Detailed Assessment and Other Data**

#### Student Performance

The following information shows each level of student performance on statewide assessments.

#### Math



#### English



#### Science

| Level 1  |       | Level 2  |       | Level 3  |       | Level 4    |       | Level 5  |       |
|----------|-------|----------|-------|----------|-------|------------|-------|----------|-------|
| State    | 10.3% | State    | 13.6% | State    | 23.4% | State      | 36.0% | State    | 16.7% |
| District | 6.8%  | District | 11.4% | District | 21.1% | District   | 39.0% | District | 21.7% |
|          |       |          |       |          |       |            |       |          |       |
| School   |       | School   |       | School   |       | School     |       | School   |       |
| N/A      |       | N/A      |       | N/A      |       | N/A        |       | N/A      |       |
| Minimal  |       | Basic    |       | Passing  |       | Proficient |       | Advanced |