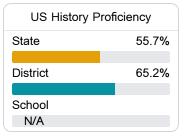

### English

Measurements of student performance on the statewide English language arts (ELA) assessment.