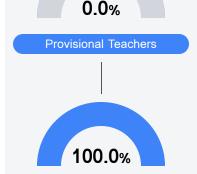

esoto County School District** 



3780 SHADOW OAKS PARKWAY Horn Lake, MS 38637



Michaela Smith michaela.smith@dcsms.org

Identified for

Additional Targeted Support and Improvement

# School Accountability Grade Components

Mississippi's accountability system assigns "A" through "F" letter grades for schools and districts. Grades are based on student achievement, student growth, student participation in testing, and other academic measures.

#### Math

Measurements of student performance on the statewide math assessment.







### English

Measurements of student performance on the statewide English language arts (ELA) assessment.







#### Other Measures

Other measurements of student performance that factor into the accountability grade.













#### **Teacher Data**

29.0









#### **Detailed Assessment and Other Data**

#### Student Performance

The following information shows each level of student performance on statewide assessments.

#### Math



#### English



#### Science

| Level 1  |       | Level 2  |       | Level 3  |       | Level 4    |       | Level 5  |       |
|----------|-------|----------|-------|----------|-------|------------|-------|----------|-------|
| State    | 10.3% | State    | 13.6% | State    | 23.4% | State      | 36.0% | State    | 16.7% |
| District | 6.8%  | District | 11.4% | District | 21.1% | District   | 39.0% | District | 21.7% |
|          |       |          |       |          |       |            |       |          |       |
| School   |       | School   |       | School   |       | School     |       | School   |