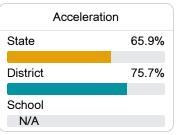

# Shadow Oaks Elementary School

**Desoto County School District** 



3780 SHADOW OAKS PARKWAY Horn Lake, MS 38637



Michaela Smith michaela.smith@dcsms.org

Identified for

Additional Targeted Support and Improvement

# School Accountability Grade Components

Mississippi's accountability system assigns "A" through "F" letter grades for schools and districts. Grades are based on student achievement, student growth, student participation in testing, and other academic measures.

#### Math

Measurements of student performance on the statewide math assessment.







### English

Measurements of student performance on the statewide English language arts (ELA) assessment.







#### Other Measures

Other measurements of student performance that factor into the accountability grade.













#### **Teacher Data**

29.0









#### **Detailed Assessment and Other Data**

#### Student Performance

The following information shows each level of student performance on statewide assessments.

#### Math



#### English



#### Science

| Level 1  |       | Level 2  |       | Level 3  |       | Level 4    |       | Level 5  |       |
|----------|-------|----------|-------|----------|-------|------------|-------|----------|-------|
| State    | 10.3% | State    | 13.6% | State    | 23.4% | State      | 36.0% | State    | 16.7% |
| District | 6.8%  | District | 11.4% | District | 21.1% | District   | 39.0% | District | 21.7% |
|          |       |          |       |          |       |            |       |          |       |
| School   |       | School   |       | School   |