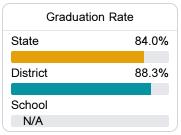

Shadow Oaks Elementary School

**Desoto County School District** 



3780 SHADOW OAKS PARKWAY Horn Lake, MS 38637



Michaela Smith michaela.smith@dcsms.org

Identified for

Additional Targeted Support and Improvement

# School Accountability Grade Components

Mississippi's accountability system assigns "A" through "F" letter grades for schools and districts. Grades are based on student achievement, student growth, student participation in testing, and other academic measures.

#### Math

Measurements of student performance on the statewide math assessment.







### English

Measurements of student performance on the statewide English language arts (ELA) assessment.







#### Other Measures

Other measurements of student performance that factor into the accountability grade.













#### **Teacher Data**

29.0









#### **Detailed Assessment and Other Data**

#### Student Performance

The following information shows each level of student performance on statewide assessments.

#### Math



#### English



#### Science

| Level 1  |       | Level 2  |       | Level 3  |       | Level 4    |       | Level 5  |       |
|----------|-------|----------|-------|----------|-------|------------|-------|----------|-------|
| State    | 10.3% | State    | 13.6% | State    | 23.4% | State      | 36.0% | State    | 16.7% |
| District | 6.8%  | District | 11.4% | District | 21.1% | District   | 39.0% | District | 21.7% |
|          |       |          |       |          |       |            |       |          |       |
| School   |       | School   |       | School   |