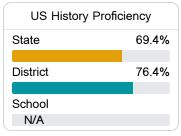

54



Nick Eddlemon nick.eddlemon@dcsms.org

Identified for

Additional Targeted Support and Improvement

# School Accountability Grade Components

Mississippi's accountability system assigns "A" through "F" letter grades for schools and districts. Grades are based on student achievement, student growth, student participation in testing, and other academic measures. COVID - 19 pandemic disruptions continue to be reflected in 2021 - 2022 accountability data, particularly growth data.

#### Math

Measurements of student performance on the statewide math assessment.







## **English**

Measurements of student performance on the statewide English language arts (ELA) assessment.







#### Other Measures

Other measurements of student performance that factor into the accountability grade.











| English Learners |       |
|------------------|-------|
| State            | 14.8% |
| District         | 19.1% |
| School           | 28.0% |
|                  |       |

#### **Teacher Data**

49.0







Experienced Teachers





**Provisional Teachers** 

In-Field Teachers



### **Detailed Assessment and Other Data**

#### Student Performance

The following information shows each level of student performance on statewide assessments.

#### Math



#### English



#### Science



#### Student Assessment Participation



# Other Data

33.5 %

Chronic Absenteeism



\$8,092.78

Per-Pupil Expenditure