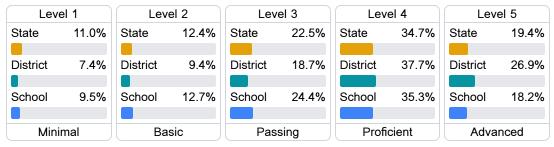

#### Science

#### Student Performance

The following information shows each level of student performance on statewide assessments.