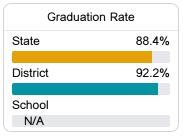

#### Other Measures

Other measurements of student performance that factor into the accountability grade.

| English Learners |       |
|------------------|-------|
| State            | 14.8% |
| District         | 19.1% |
| School           | 28.0% |
|                  |       |