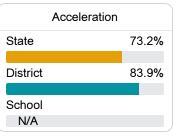

#### Other Measures

Other measurements of student performance that factor into the accountability grade.

| English Learners |       |
|------------------|-------|
| State            | 14.8% |
| District         | 19.1% |
| School           | 28.0% |
|                  |       |