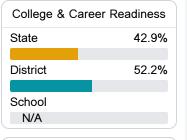

#### Other Measures

Other measurements of student performance that factor into the accountability grade.

| English Learners |       |
|------------------|-------|
| State            | 14.8% |
| District         | 19.1% |
| School           | 28.0% |
|                  |       |