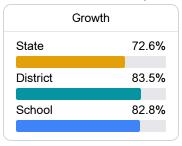

## **English**

Measurements of student performance on the statewide English language arts (ELA) assessment.