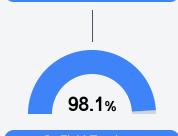

cts. Grades are based on student achievement, student growth, student participation in testing, and other academic measures. COVID - 19 pandemic disruptions continue to be reflected in 2021 - 2022 accountability data, particularly growth data.

#### Math

Measurements of student performance on the statewide math assessment.







## **English**

Measurements of student performance on the statewide English language arts (ELA) assessment.







#### Other Measures

Other measurements of student performance that factor into the accountability grade.











| English Learners |       |
|------------------|-------|
| State            | 14.8% |
| District         | 19.1% |
| School           | 28.0% |
|                  |       |

#### **Teacher Data**

49.0







Experienced Teachers





**Provisional Teachers** 

In-Field Teachers



### **Detailed Assessment and Other Data**

#### Student Performance

The following information shows each level of student performance on statewide assessments.

#### Math



#### English



#### Science



#### Student Assessment Participation



# Other Data

33.5 %

Chronic Absenteeism



\$8,092.78

Per-Pupil Expenditure