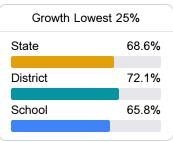

# School Accountability Grade Components

Mississippi's accountability system assigns "A" through "F" letter grades for schools and districts. Grades are based on student achievement, student growth, student participation in testing, and other academic measures. COVID - 19 pandemic disruptions continue to be reflected in 2021 - 2022 accountability data, particularly growth data.