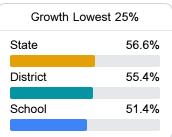

#### Other Measures

Other measurements of student performance that factor into the accountability grade.

| English Learners |       |
|------------------|-------|
| State            | 14.8% |
| District         | 19.1% |
| School           | 28.0% |
|                  |       |