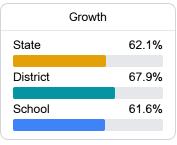

#### Other Measures

Other measurements of student performance that factor into the accountability grade.

| English Learners |       |
|------------------|-------|
| State            | 14.8% |
| District         | 19.1% |
| School           | 28.0% |
|                  |       |