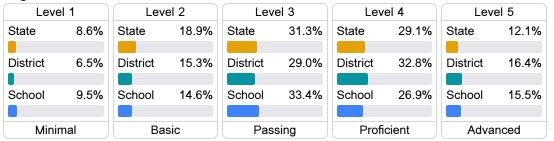

#### English

#### Student Performance

The following information shows each level of student performance on statewide assessments.