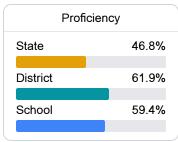

#### Math

Measurements of student performance on the statewide math assessment.