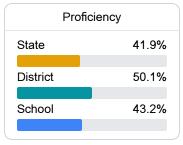

## **English**

Measurements of student performance on the statewide English language arts (ELA) assessment.