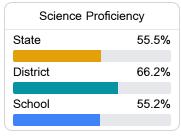

Nick Eddlemon nick.eddlemon@dcsms.org

Identified for

Additional Targeted Support and Improvement

# School Accountability Grade Components

Mississippi's accountability system assigns "A" through "F" letter grades for schools and districts. Grades are based on student achievement, student growth, student participation in testing, and other academic measures. COVID - 19 pandemic disruptions continue to be reflected in 2021 - 2022 accountability data, particularly growth data.

#### Math

Measurements of student performance on the statewide math assessment.







## **English**

Measurements of student performance on the statewide English language arts (ELA) assessment.







#### Other Measures

Other measurements of student performance that factor into the accountability grade.











| English Learners |       |
|------------------|-------|
| State            | 14.8% |
| District         | 19.1% |
| School           | 28.0% |
|                  |       |

#### **Teacher Data**

49.0







Experienced Teachers





**Provisional Teachers** 

In-Field Teachers



### **Detailed Assessment and Other Data**

#### Student Performance

The following information shows each level of student performance on statewide assessments.

#### Math



#### English



#### Science



#### Student Assessment Participation



# Other Data

33.5 %

Chronic Absenteeism



\$8,092.78

Per-Pupil Expenditure