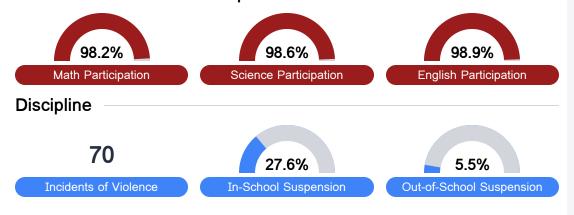

e statewide math assessment.







## **English**

Measurements of student performance on the statewide English language arts (ELA) assessment.







#### Other Measures

Other measurements of student performance that factor into the accountability grade.











| English Learners |       |
|------------------|-------|
| State            | 14.8% |
| District         | 19.1% |
| School           | 28.0% |
|                  |       |

#### **Teacher Data**

49.0







Experienced Teachers





**Provisional Teachers** 

In-Field Teachers



### **Detailed Assessment and Other Data**

#### Student Performance

The following information shows each level of student performance on statewide assessments.

#### Math



#### English



#### Science



#### Student Assessment Participation



# Other Data

33.5 %

Chronic Absenteeism



\$8,092.78

Per-Pupil Expenditure