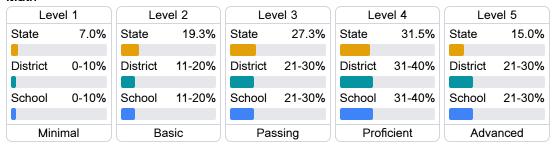

#### Math

#### Student Performance

The following information shows each level of student performance on statewide assessments.