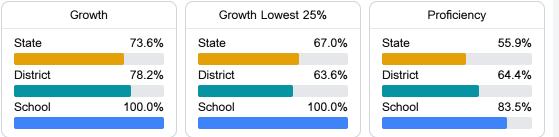

#### Math

Measurements of student performance on the statewide math assessment.