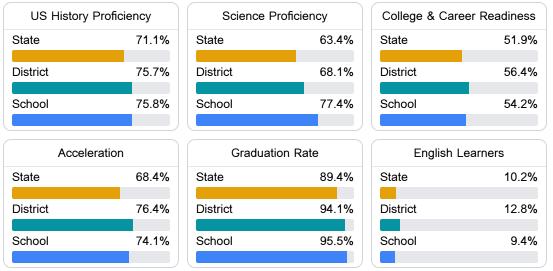

#### Other Measures

Other measurements of student performance that factor into the accountability grade.

Teacher Data

73.9