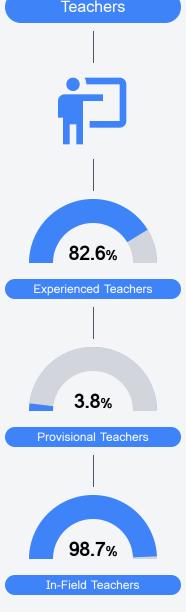

#### Other Measures

Other measurements of student performance that factor into the accountability grade.

Teacher Data

73.9