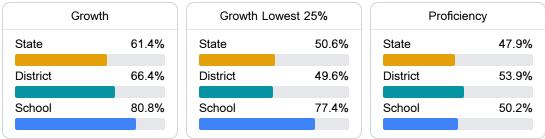

#### English

Measurements of student performance on the statewide English language arts (ELA) assessment.