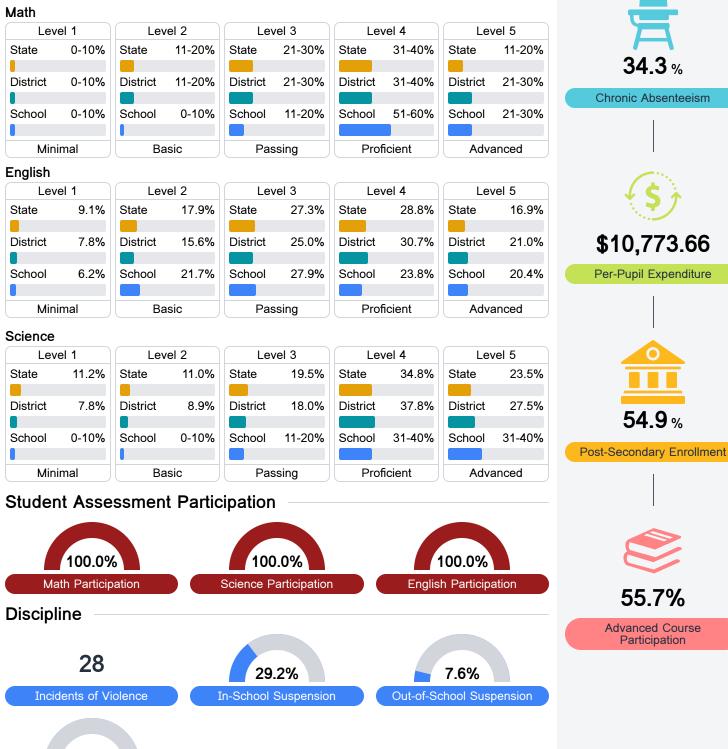

## **Detailed Assessment and Other Data**

#### Student Performance

The following information shows each level of student performance on statewide assessments.

Other Data

%

<5% Expulsions