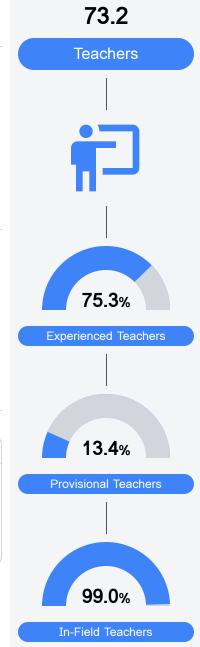

State          | 47.8%    | State               | 49.6%    | State                      | 34.3% |
| District       | 58.3%    | District            | 58.4%    | District                   | 46.0% |
| School         | 52.0%    | School              | 42.8%    | School                     | 42.9% |
| Accelerati     | on       | Graduati            | ion Rate |                            |       |
| State          | 65.7%    | State               | 87.7%    |                            |       |
| District       | 74.2%    | District            | 92.2%    |                            |       |
| Biotriot       | 14.270   |                     |          |                            |       |
| School         | 61.8%    | School              | 94.7%    |                            |       |



Teacher Data



## **Detailed Assessment and Other Data**

#### Student Performance

The following information shows each level of student performance on statewide assessments.



Other Data