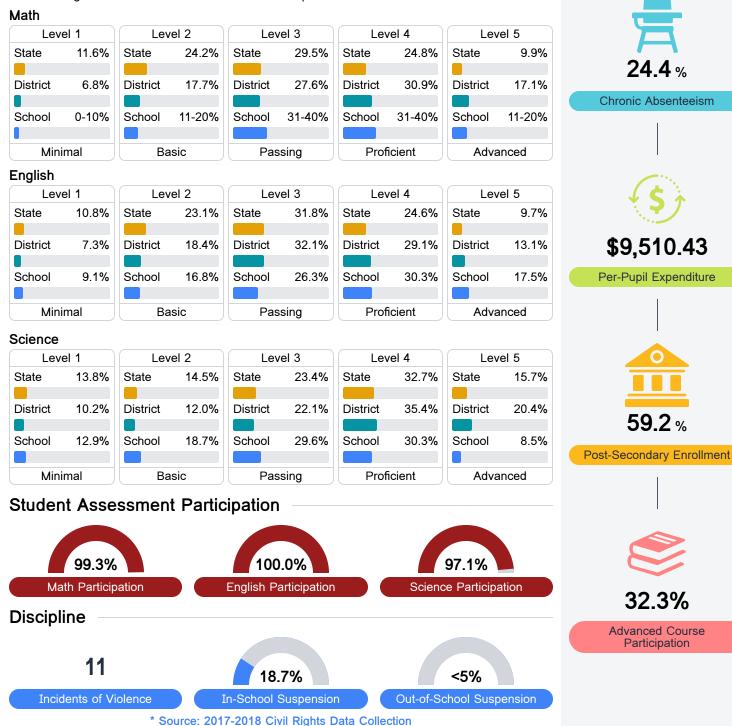

#### Student Performance

The following information shows each level of student performance on statewide assessments.

Other Data