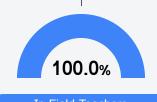

s://msrc.mdek12.org.



# Olive Branch Elementary

**Desoto County School District** 



9549 E PIGEON ROOST ROAD Olive Branch, MS 38654



Christy Upchurch christy.upchurch@dcsms.org

## School Accountability Grade Components

Mississippi's accountability system assigns "A" through "F" letter grades for schools and districts. Grades are based on student achievement, student growth, student participation in testing, and other academic measures.

#### Math

Measurements of student performance on the statewide math assessment.







## **English**

Measurements of student performance on the statewide English language arts (ELA) assessment.







#### Other Measures

Other measurements of student performance that factor into the accountability grade.













#### Teacher Data

32.5





**In-Field Teachers** 

# Olive Branch Elementary

### **Detailed Assessment and Other Data**

#### Student Performance

The following information shows each level of student performance on statewide assessments.

#### Math



#### **English**



#### Science

| Level 1  |       | Level 2  |       | Level 3  |       | Level 4    |       | Level 5  |       |
|----------|-------|----------|-------|----------|-------|------------|-------|----------|-------|
| State    | 11.2% | State    | 11.0% | State    | 19.5% | State      | 34.8% | State    | 23.5% |
| District | 7.8%  | District | 8.9%  | District | 18.0% | District   | 37.8% | District | 27.5% |
| School   |       | School   |       | School   |       | School     |       | School   |       |
| N/A      |       | N/A      |       | N/