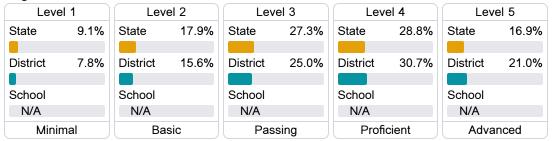

#### Student Performance

The following information shows each level of student performance on statewide assessments.

#### Science

| Level 1  |       | Level 2  |       | Level 3  |       | Level 4    |       | Level 5  |       |
|----------|-------|----------|-------|----------|-------|------------|-------|----------|-------|
| State    | 11.2% | State    | 11.0% | State    | 19.5% | State      | 34.8% | State    | 23.5% |
| District | 7.8%  | District | 8.9%  | District | 18.0% | District   | 37.8% | District | 27.5% |
| School   |       | School   |       | School   |       | School     |       | School   |       |
| N/A      |       | N/A      |       | N/A      |       | N/A        |       | N/A      |       |
| Minimal  |       | Basic    |       | Passing  |       | Proficient |       | Advanced |       |