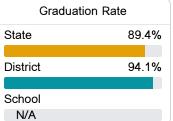

#### Other Measures

Other measurements of student performance that factor into the accountability grade.