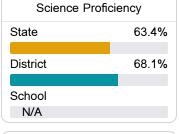

#### Student Performance

The following information shows each level of student performance on statewide assessments.

#### Science

| Level 1  |       | Level 2  |       | Level 3  |       | Level 4    |       | Level 5  |       |
|----------|-------|----------|-------|----------|-------|------------|-------|----------|-------|
| State    | 11.2% | State    | 11.0% | State    | 19.5% | State      | 34.8% | State    | 23.5% |
| District | 7.8%  | District | 8.9%  | District | 18.0% | District   | 37.8% | District | 27.5% |
| School   |       | School   |       | School   |       | School     |       | School   |       |
| N/A      |       | N/A      |       | N/A      |       | N/A        |       | N/A      |       |
| Minimal  |       | Basic    |       | Passing  |       | Proficient |       | Advanced |       |