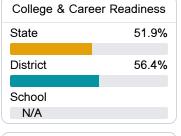

#### Other Measures

Other measurements of student performance that factor into the accountability grade.