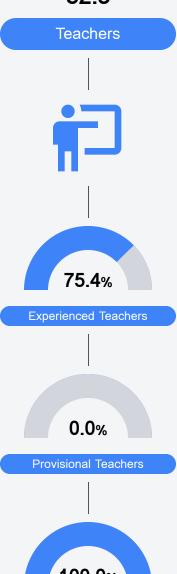

tps://msrc.mdek12.org.



# Olive Branch Elementary

**Desoto County School District** 



9549 E PIGEON ROOST ROAD Olive Branch, MS 38654



Christy Upchurch christy.upchurch@dcsms.org

## School Accountability Grade Components

Mississippi's accountability system assigns "A" through "F" letter grades for schools and districts. Grades are based on student achievement, student growth, student participation in testing, and other academic measures.

#### Math

Measurements of student performance on the statewide math assessment.







## **English**

Measurements of student performance on the statewide English language arts (ELA) assessment.







#### Other Measures

Other measurements of student performance that factor into the accountability grade.













#### Teacher Data

32.5





**In-Field Teachers** 

# Olive Branch Elementary

### **Detailed Assessment and Other Data**

#### Student Performance

The following information shows each level of student performance on statewide assessments.

#### Math



#### **English**



#### Science

| Level 1  |       | Level 2  |       | Level 3  |       | Level 4    |       | Level 5  |       |
|----------|-------|----------|-------|----------|-------|------------|-------|----------|-------|
| State    | 11.2% | State    | 11.0% | State    | 19.5% | State      | 34.8% | State    | 23.5% |
| District | 7.8%  | District | 8.9%  | District | 18.0% | District   | 37.8% | District | 27.5% |
| School   |       | School   |       | School   |       | School     |       | School   |       |
| N/A      |       | N/A      |       |