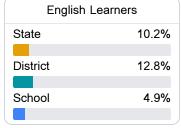

#### Other Measures

Other measurements of student performance that factor into the accountability grade.