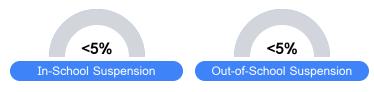

udent performance on statewide assessments.

#### Math



#### **English**



#### Science

| Level 1  |       | Level 2  |       | Level 3  |       | Level 4    |       | Level 5  |       |
|----------|-------|----------|-------|----------|-------|------------|-------|----------|-------|
| State    | 11.2% | State    | 11.0% | State    | 19.5% | State      | 34.8% | State    | 23.5% |
| District | 7.8%  | District | 8.9%  | District | 18.0% | District   | 37.8% | District | 27.5% |
| School   |       | School   |       | School   |       | School     |       | School   |       |
| N/A      |       | N/A      |       | N/A      |       | N/A        |       | N/A      |       |
| Minimal  |       | Basic    |       | Passing  |       | Proficient |       | Advanced |       |

# Discipline



#### Other Data



Chronic Absenteeism



\$11,397.24

Per-Pupil Expenditure