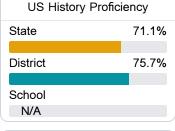

#### Student Performance

The following information shows each level of student performance on statewide assessments.