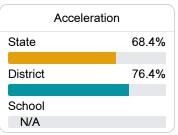

#### Other Measures

Other measurements of student performance that factor into the accountability grade.