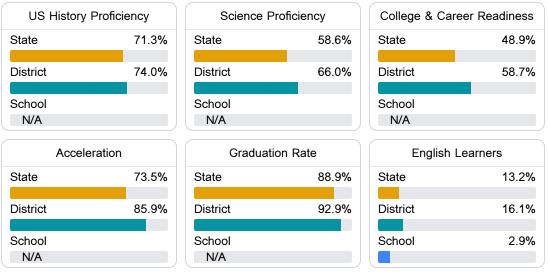

#### Other Measures

Other measurements of student performance that factor into the accountability grade.

**Teacher Data** 

32.5