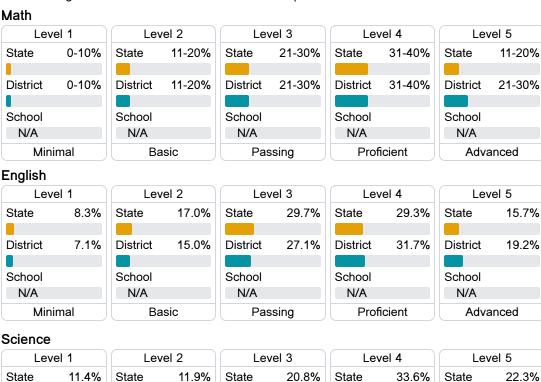

# **Detailed Assessment and Other Data**

#### Student Performance

The following information shows each level of student performance on statewide assessments.