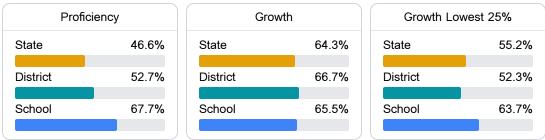

#### English

Measurements of student performance on the statewide English language arts (ELA) assessment.