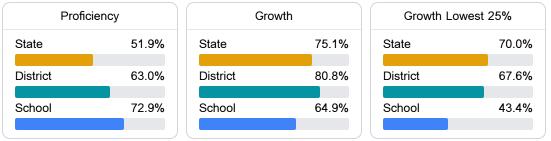

#### Math

Measurements of student performance on the statewide math assessment.