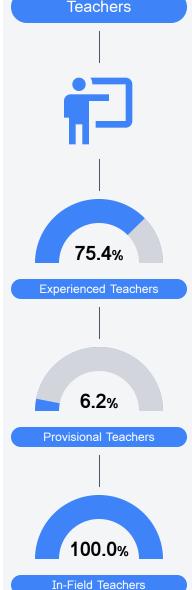

#### Other Measures

Other measurements of student performance that factor into the accountability grade.

**Teacher Data** 

32.5