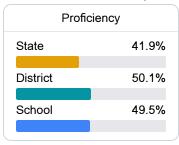

#### Student Performance

The following information shows each level of student performance on statewide assessments.