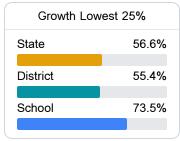

# School Accountability Grade Components

Mississippi's accountability system assigns "A" through "F" letter grades for schools and districts. Grades are based on student achievement, student growth, student participation in testing, and other academic measures. COVID - 19 pandemic disruptions continue to be reflected in 2021 - 2022 accountability data, particularly growth data.