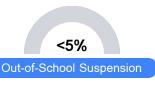

tudent performance on statewide assessments.

#### Math



### **English**



#### Science

| Level 1  |       | Level 2  |       | Level 3  |       | Level 4    |       | Level 5  |       |
|----------|-------|----------|-------|----------|-------|------------|-------|----------|-------|
| State    | 11.0% | State    | 12.4% | State    | 22.5% | State      | 34.7% | State    | 19.4% |
| District | 7.4%  | District | 9.4%  | District | 18.7% | District   | 37.7% | District | 26.9% |
| School   |       | School   |       | School   |       | School     |       | School   |       |
| N/A      |       | N/A      |       | N/A      |       | N/A        |       | N/A      |       |
| Minimal  |       | Basic    |       | Passing  |       | Proficient |       | Advanced |       |

# Discipline



### Other Data



Chronic Absenteeism



\$10,292.48

Per-Pupil Expenditure