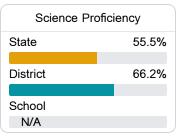

#### Student Performance

The following information shows each level of student performance on statewide assessments.

#### Science

| Level 1  |       | Level 2  |       | Level 3  |       | Level 4    |       | Level 5  |       |
|----------|-------|----------|-------|----------|-------|------------|-------|----------|-------|
| State    | 11.0% | State    | 12.4% | State    | 22.5% | State      | 34.7% | State    | 19.4% |
| District | 7.4%  | District | 9.4%  | District | 18.7% | District   | 37.7% | District | 26.9% |
| School   |       | School   |       | School   |       | School     |       | School   |       |
| N/A      |       | N/A      |       | N/A      |       | N/A        |       | N/A      |       |
| Minimal  |       | Basic    |       | Passing  |       | Proficient |       | Advanced |       |