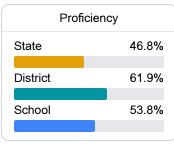

#### Student Performance

The following information shows each level of student performance on statewide assessments.