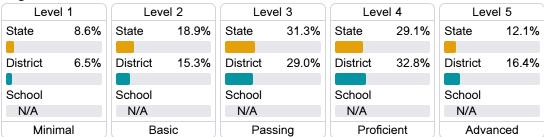

t, student growth, student participation in testing, and other academic measures. COVID - 19 pandemic disruptions continue to be reflected in 2021 - 2022 accountability data, particularly growth data.

#### Math

Measurements of student performance on the statewide math assessment.







# **English**

Measurements of student performance on the statewide English language arts (ELA) assessment.







#### Other Measures

Other measurements of student performance that factor into the accountability grade.













## **Teacher Data**

34.4



100.0%

In-Field Teachers



# Olive Branch Elementary

# **Detailed Assessment and Other Data**

#### Student Performance

The following information shows each level of student performance on statewide assessments.

#### Math



### **English**



#### Science

| Level 1  |       | Level 2  |       | Level 3  |       | Level 4    |       | Level 5  |       |
|----------|-------|----------|-------|----------|-------|------------|-------|----------|-------|
| State    | 11.0% | State    | 12.4% | State    | 22.5% | State      | 34.7% | State    | 19.4% |
| District | 7.4%  | District | 9.4%  | District | 18.7% | District   | 37.7% | District | 26.9% |
| School   |       | School   |       | School   |       | School     |       | School   |       |
| N/A      |       | N/A      |       | N/A      |       | N/A        |       | N/A      |       |
| Minimal  |       | Basic    |       | Passing  |       | Proficient |       | Advanced |       |

# Discipline



### Other Data



Chronic Absenteeism



\$10,292.48

Per-Pupil Expenditur