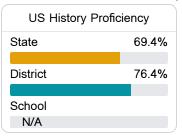

#### Student Performance

The following information shows each level of student performance on statewide assessments.