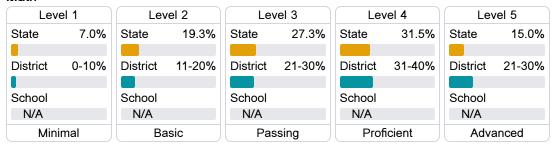

student achievement, student growth, student participation in testing, and other academic measures. COVID - 19 pandemic disruptions continue to be reflected in 2021 - 2022 accountability data, particularly growth data.

#### Math

Measurements of student performance on the statewide math assessment.







# **English**

Measurements of student performance on the statewide English language arts (ELA) assessment.







#### Other Measures

Other measurements of student performance that factor into the accountability grade.













## **Teacher Data**

34.4



100.0%

In-Field Teachers



# Olive Branch Elementary

# **Detailed Assessment and Other Data**

#### Student Performance

The following information shows each level of student performance on statewide assessments.

#### Math



### **English**



#### Science

| Level 1  |       | Level 2  |       | Level 3  |       | Level 4    |       | Level 5  |       |
|----------|-------|----------|-------|----------|-------|------------|-------|----------|-------|
| State    | 11.0% | State    | 12.4% | State    | 22.5% | State      | 34.7% | State    | 19.4% |
| District | 7.4%  | District | 9.4%  | District | 18.7% | District   | 37.7% | District | 26.9% |
| School   |       | School   |       | School   |       | School     |       | School   |       |
| N/A      |       | N/A      |       | N/A      |       | N/A        |       | N/A      |       |
| Minimal  |       | Basic    |       | Passing  |       | Proficient |       | Advanced |       |

# Discipline



### Other Data



Chronic Absenteeism



\$10,292.48

P