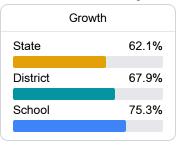

# School Accountability Grade Components

Mississippi's accountability system assigns "A" through "F" letter grades for schools and districts. Grades are based on student achievement, student growth, student participation in testing, and other academic measures. COVID - 19 pandemic disruptions continue to be reflected in 2021 - 2022 accountability data, particularly growth data.