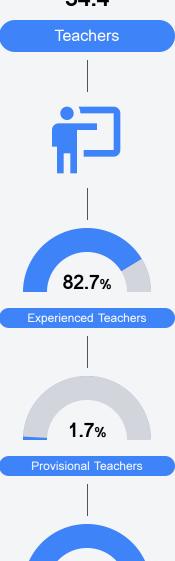

ve Branch, MS 38654



Christy Upchurch christy.upchurch@dcsms.org

# School Accountability Grade Components

Mississippi's accountability system assigns "A" through "F" letter grades for schools and districts. Grades are based on student achievement, student growth, student participation in testing, and other academic measures. COVID - 19 pandemic disruptions continue to be reflected in 2021 - 2022 accountability data, particularly growth data.

#### Math

Measurements of student performance on the statewide math assessment.







# **English**

Measurements of student performance on the statewide English language arts (ELA) assessment.







#### Other Measures

Other measurements of student performance that factor into the accountability grade.













## **Teacher Data**

34.4



100.0%

In-Field Teachers



# Olive Branch Elementary

# **Detailed Assessment and Other Data**

#### Student Performance

The following information shows each level of student performance on statewide assessments.

#### Math



### **English**



#### Science

| Level 1  |       | Level 2  |       | Level 3  |       | Level 4    |       | Level 5  |       |
|----------|-------|----------|-------|----------|-------|------------|-------|----------|-------|
| State    | 11.0% | State    | 12.4% | State    | 22.5% | State      | 34.7% | State    | 19.4% |
| District | 7.4%  | District | 9.4%  | District | 18.7% | District   | 37.7% | District | 26.9% |
| School   |       | School   |       | School   |       | School     |       | School   |       |
| N/A      |       | N/A      |       |