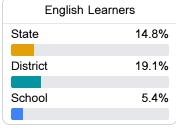

#### Other Measures

Other measurements of student performance that factor into the accountability grade.