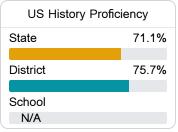

.



## Horn Lake Intermediate School

**Desoto County School District** 



6585 HORN LAKE ROAD Horn Lake, MS 38637



Crystal Robinson crystal.robinson@dcsms.org

Identified for

Comprehensive Support and Improvement

#### School Accountability Grade Components

Mississippi's accountability system assigns "A" through "F" letter grades for schools and districts. Grades are based on student achievement, student growth, student participation in testing, and other academic measures.

#### Math

Measurements of student performance on the statewide math assessment.







#### **English**

Measurements of student performance on the statewide English language arts (ELA) assessment.







#### Other Measures

Other measurements of student performance that factor into the accountability grade.













#### **Teacher Data**

**59.5** 





#### **Detailed Assessment and Other Data**

#### Student Performance

The following information shows each level of student performance on statewide assessments.

#### Math



#### English



#### Science



#### Student Assessment Participation



# Other Data

Chronic Absenteeism



\$10,824.22

Per-Pupil Expenditure