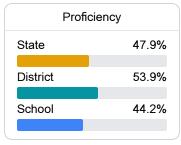

#### Student Performance

The following information shows each level of student performance on statewide assessments.