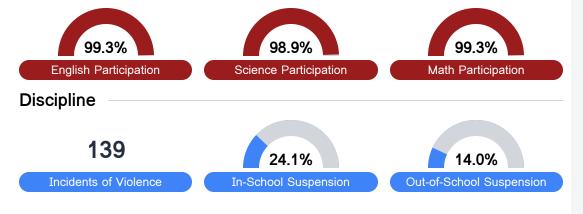

em assigns "A" through "F" letter grades for schools and districts. Grades are based on student achievement, student growth, student participation in testing, and other academic measures.

#### Math

Measurements of student performance on the statewide math assessment.







#### **English**

Measurements of student performance on the statewide English language arts (ELA) assessment.







#### Other Measures

Other measurements of student performance that factor into the accountability grade.













#### **Teacher Data**

**59.5** 





#### **Detailed Assessment and Other Data**

#### Student Performance

The following information shows each level of student performance on statewide assessments.

#### Math



#### English



#### Science



#### Student Assessment Participation



# Other Data

Chronic Absenteeism



\$10,824.22

Per-Pupil Expenditure