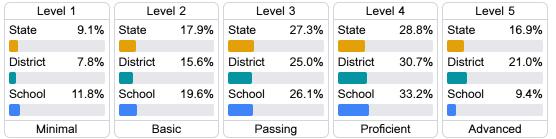

#### Student Performance

The following information shows each level of student performance on statewide assessments.

#### English