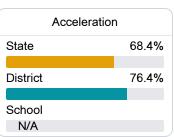

#### Other Measures

Other measurements of student performance that factor into the accountability grade.