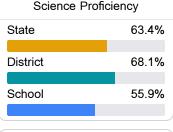

## Horn Lake Intermediate School

**Desoto County School District** 



6585 HORN LAKE ROAD Horn Lake, MS 38637



Crystal Robinson crystal.robinson@dcsms.org

Identified for

Comprehensive Support and Improvement

#### School Accountability Grade Components

Mississippi's accountability system assigns "A" through "F" letter grades for schools and districts. Grades are based on student achievement, student growth, student participation in testing, and other academic measures.

#### Math

Measurements of student performance on the statewide math assessment.







#### **English**

Measurements of student performance on the statewide English language arts (ELA) assessment.







#### Other Measures

Other measurements of student performance that factor into the accountability grade.













#### **Teacher Data**

**59.5** 





#### **Detailed Assessment and Other Data**

#### Student Performance

The following information shows each level of student performance on statewide assessments.

#### Math



#### English



#### Science



#### Student Assessment Participation



# Other Data

Chronic Absenteeism



\$10,824.22

Per-Pupil Expenditure