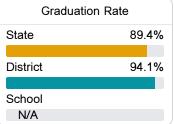

#### Other Measures

Other measurements of student performance that factor into the accountability grade.