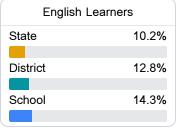

#### Other Measures

Other measurements of student performance that factor into the accountability grade.