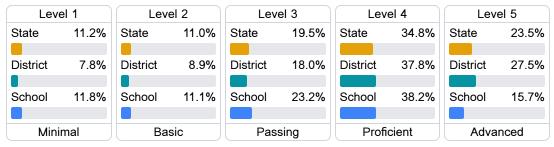

#### Student Performance

The following information shows each level of student performance on statewide assessments.

#### Math

#### English