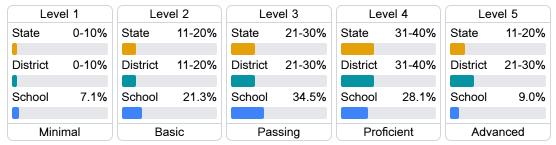

#### Student Performance

The following information shows each level of student performance on statewide assessments.

#### Math