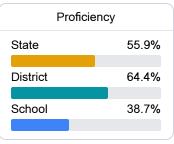

#### Student Performance

The following information shows each level of student performance on statewide assessments.