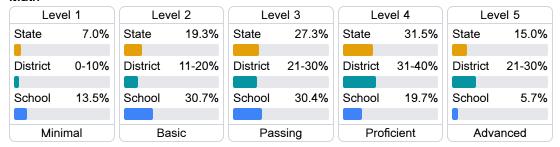

### Student Performance

The following information shows each level of student performance on statewide assessments.

#### Math

#### English

#### Science