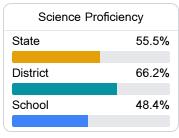

rystal Robinson crystal.robinson@dcsms.org

Identified for

Additional Targeted Support and Improvement

# School Accountability Grade Components

Mississippi's accountability system assigns "A" through "F" letter grades for schools and districts. Grades are based on student achievement, student growth, student participation in testing, and other academic measures. COVID - 19 pandemic disruptions continue to be reflected in 2021 - 2022 accountability data, particularly growth data.

#### Math

Measurements of student performance on the statewide math assessment.







# **English**

Measurements of student performance on the statewide English language arts (ELA) assessment.







#### Other Measures

Other measurements of student performance that factor into the accountability grade.













### **Teacher Data**

67.4





57.2%







## **Detailed Assessment and Other Data**

### Student Performance

The following information shows each level of student performance on statewide assessments.

#### Math



#### English



#### Science



#### Student Assessment Participation







Per-Pupil Expenditure