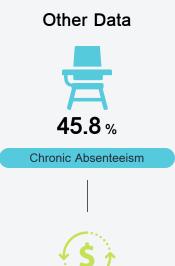

h, student participation in testing, and other academic measures. COVID - 19 pandemic disruptions continue to be reflected in 2021 - 2022 accountability data, particularly growth data.

#### Math

Measurements of student performance on the statewide math assessment.







# **English**

Measurements of student performance on the statewide English language arts (ELA) assessment.







#### Other Measures

Other measurements of student performance that factor into the accountability grade.













### **Teacher Data**

67.4





57.2%







## **Detailed Assessment and Other Data**

### Student Performance

The following information shows each level of student performance on statewide assessments.

#### Math



#### English



#### Science



#### Student Assessment Participation







Per-Pupil Expenditure