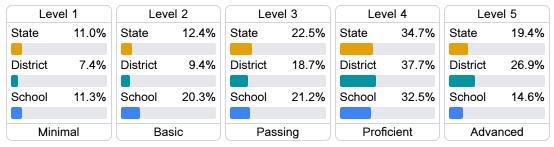

### Student Performance

The following information shows each level of student performance on statewide assessments.

#### English