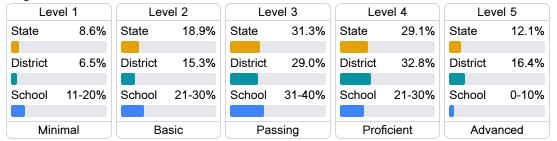

### Student Performance

The following information shows each level of student performance on statewide assessments.

#### Math