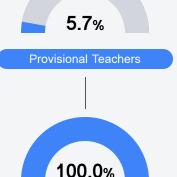

ified for

Additional Targeted Support and Improvement

# School Accountability Grade Components

Mississippi's accountability system assigns "A" through "F" letter grades for schools and districts. Grades are based on student achievement, student growth, student participation in testing, and other academic measures. COVID - 19 pandemic disruptions continue to be reflected in 2021 - 2022 accountability data, particularly growth data.

#### Math

Measurements of student performance on the statewide math assessment.







# **English**

Measurements of student performance on the statewide English language arts (ELA) assessment.







#### Other Measures

Other measurements of student performance that factor into the accountability grade.













### **Teacher Data**

67.4





57.2%







## **Detailed Assessment and Other Data**

### Student Performance

The following information shows each level of student performance on statewide assessments.

#### Math



#### English



#### Science



#### Student Assessment Participation







Per-Pupil Expenditure