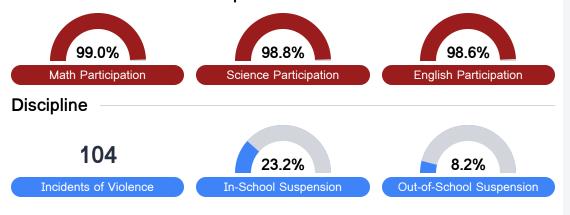

wth, student participation in testing, and other academic measures. COVID - 19 pandemic disruptions continue to be reflected in 2021 - 2022 accountability data, particularly growth data.

#### Math

Measurements of student performance on the statewide math assessment.







# **English**

Measurements of student performance on the statewide English language arts (ELA) assessment.







#### Other Measures

Other measurements of student performance that factor into the accountability grade.













### **Teacher Data**

67.4





57.2%







## **Detailed Assessment and Other Data**

### Student Performance

The following information shows each level of student performance on statewide assessments.

#### Math



#### English



#### Science



#### Student Assessment Participation







Per-Pupil Expenditure