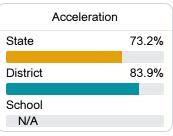

#### Other Measures

Other measurements of student performance that factor into the accountability grade.