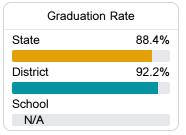

#### Other Measures

Other measurements of student performance that factor into the accountability grade.