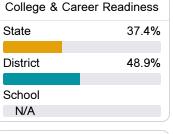

#### Other Measures

Other measurements of student performance that factor into the accountability grade.