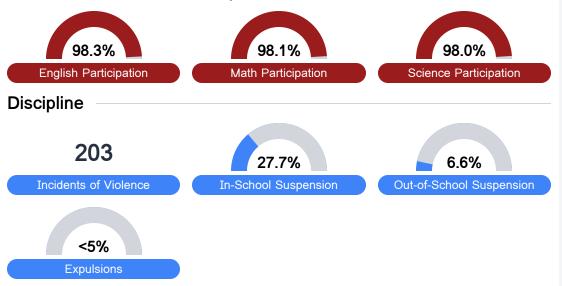

### Student Assessment Participation

<sup>\*</sup> Source: 2017-2018 Civil Rights Data Collection