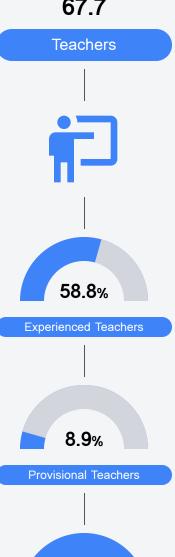

to County School District** 



6585 HORN LAKE ROAD Horn Lake, MS 38637



Crystal Robinson crystal.robinson@dcsms.org

Identified for

Additional Targeted Support and Improvement

## School Accountability Grade Components

Mississippi's accountability system assigns "A" through "F" letter grades for schools and districts. Grades are based on student achievement, student growth, student participation in testing, and other academic measures.

#### Math

Measurements of student performance on the statewide math assessment.







#### **English**

Measurements of student performance on the statewide English language arts (ELA) assessment.







#### Other Measures

Other measurements of student performance that factor into the accountability grade.













#### **Teacher Data**

67.7



100.0%

**In-Field Teachers** 



#### **Detailed Assessment and Other Data**

#### Student Performance

The following information shows each level of student performance on statewide assessments.

#### Math



#### English



#### Science



### Student Assessment Participation



<sup>\*</sup> Source: 2017-2018 Civil Rights Data Collection