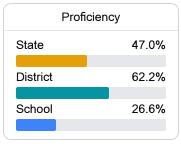

#### Other Measures

Other measurements of student performance that factor into the accountability grade.