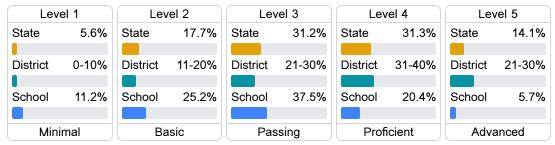

Components

Mississippi's accountability system assigns "A" through "F" letter grades for schools and districts. Grades are based on student achievement, student growth, student participation in testing, and other academic measures.

#### Math

Measurements of student performance on the statewide math assessment.







#### **English**

Measurements of student performance on the statewide English language arts (ELA) assessment.







#### Other Measures

Other measurements of student performance that factor into the accountability grade.













#### **Teacher Data**

67.7



100.0%

**In-Field Teachers** 



#### **Detailed Assessment and Other Data**

#### Student Performance

The following information shows each level of student performance on statewide assessments.

#### Math



#### English



#### Science



### Student Assessment Participation



<sup>\*</sup> Source: 2017-2018 Civil Rights Data Collection