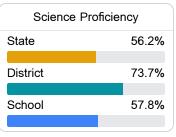

#### Student Performance

The following information shows each level of student performance on statewide assessments.

#### Science