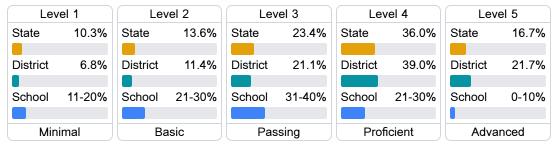

ntability system assigns "A" through "F" letter grades for schools and districts. Grades are based on student achievement, student growth, student participation in testing, and other academic measures.

#### Math

Measurements of student performance on the statewide math assessment.







#### **English**

Measurements of student performance on the statewide English language arts (ELA) assessment.







#### Other Measures

Other measurements of student performance that factor into the accountability grade.













#### **Teacher Data**

67.7



100.0%

**In-Field Teachers** 



#### **Detailed Assessment and Other Data**

#### Student Performance

The following information shows each level of student performance on statewide assessments.

#### Math



#### English



#### Science



### Student Assessment Participation



<sup>\*</sup> Source: 2017-2018 Civil Rights Data Collection