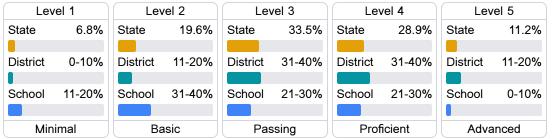

sissippi's accountability system assigns "A" through "F" letter grades for schools and districts. Grades are based on student achievement, student growth, student participation in testing, and other academic measures.

#### Math

Measurements of student performance on the statewide math assessment.







#### **English**

Measurements of student performance on the statewide English language arts (ELA) assessment.







#### Other Measures

Other measurements of student performance that factor into the accountability grade.













#### **Teacher Data**

67.7



100.0%

**In-Field Teachers** 



#### **Detailed Assessment and Other Data**

#### Student Performance

The following information shows each level of student performance on statewide assessments.

#### Math



#### English



#### Science



### Student Assessment Participation



<sup>\*</sup> Source: 2017-2018 Civil Rights Data Collection