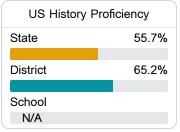

#### Student Performance

The following information shows each level of student performance on statewide assessments.