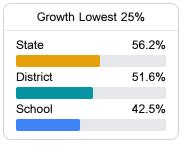

#### Student Performance

The following information shows each level of student performance on statewide assessments.