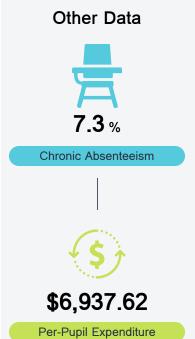

udent achievement, student growth, student participation in testing, and other academic measures.

#### Math

Measurements of student performance on the statewide math assessment.







#### **English**

Measurements of student performance on the statewide English language arts (ELA) assessment.







#### Other Measures

Other measurements of student performance that factor into the accountability grade.













#### **Teacher Data**

67.7



100.0%

**In-Field Teachers** 



#### **Detailed Assessment and Other Data**

#### Student Performance

The following information shows each level of student performance on statewide assessments.

#### Math



#### English



#### Science



### Student Assessment Participation



<sup>\*</sup> Source: 2017-2018 Civil Rights Data Collection