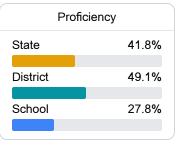

#### Student Performance

The following information shows each level of student performance on statewide assessments.