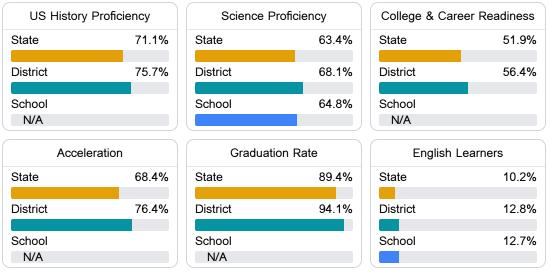

## Other Measures

Other measurements of student performance that factor into the accountability grade.

Teacher Data

50.4

Teachers