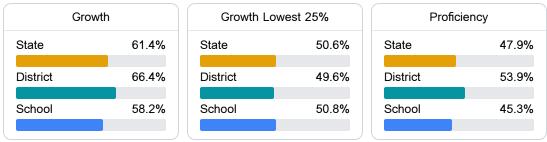

#### English

Measurements of student performance on the statewide English language arts (ELA) assessment.