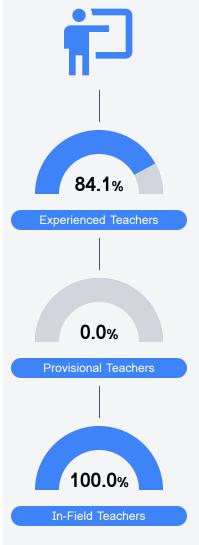

## Other Measures

Other measurements of student performance that factor into the accountability grade.

Teacher Data

50.4

Teachers