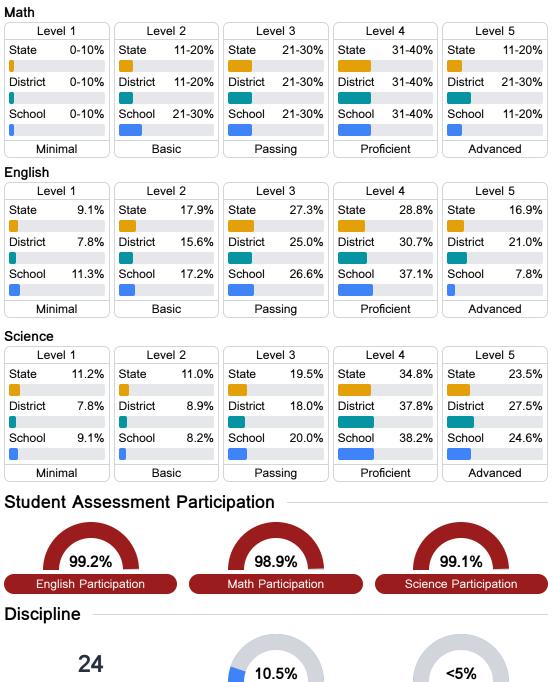

# **Detailed Assessment and Other Data**

### Student Performance

The following information shows each level of student performance on statewide assessments.

In-School Suspension

Other Data

Chronic Absenteeism

\$10,796.84 Per-Pupil Expenditure

Incidents of Violence