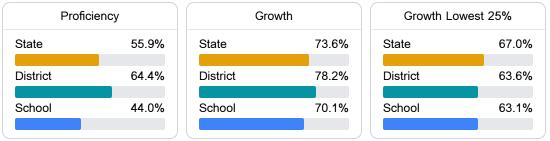

# School Report Card 2023 - 2024

For more detailed information, please visit https://msrc.mdek12.org.

B Walls Elementary School Desoto County School District

6131 DELTA VIEW ROAD Walls, MS 38680

Erica Armstrong

erica.armstrong@dcsms.org

# School Accountability Grade Components

Mississippi's accountability system assigns "A" through "F" letter grades for schools and districts. Grades are based on student achievement, student growth, student participation in testing, and other academic measures.

## Math

Measurements of student performance on the statewide math assessment.



#### English

Measurements of student performance on the statewide English language arts (ELA) assessment.



## Other Measures

Other measurements of student performance that factor into the accountability grade.





Teacher Data

50.4

Teachers



# **Detailed Assessment and Other Data**

### Student Performance

The following information shows each level of student performance on statewide assessments.



In-School Suspension

Other Data



Chronic Absenteeism

\$10,796.84 Per-Pupil Expenditure

Incidents of Violence

**Out-of-School Suspension**