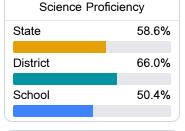

#### Student Performance

The following information shows each level of student performance on statewide assessments.

#### Science