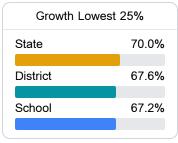

## School Report Card 2022 - 2023

For more detailed information, please visit https://msrc.mdek12.org.



## Walls Elementary School

**Desoto County School District** 



6131 DELTA VIEW ROAD Walls, MS 38680



Erica Armstrong erica.armstrong@dcsms.org

### School Accountability Grade Components

Mississippi's accountability system assigns "A" through "F" letter grades for schools and districts. Grades are based on student achievement, student growth, student participation in testing, and other academic measures.

#### Math

Measurements of student performance on the statewide math assessment.







#### **English**

Measurements of student performance on the statewide English language arts (ELA) assessment.







#### Other Measures

Other measurements of student performance that factor into the accountability grade.













#### **Teacher Data**

49.2





### **Detailed Assessment and Other Data**

#### Student Performance

The following information shows each level of student performance on statewide assessments.

#### Math



#### English



#### Science



#### Student Assessment Participation



# Other Data



Chronic Absenteeism



\$9,825.68

Per-Pupil Expenditure