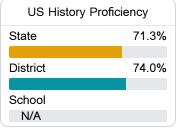

#### Student Performance

The following information shows each level of student performance on statewide assessments.