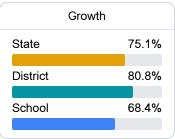

## School Report Card 2022 - 2023

For more detailed information, please visit https://msrc.mdek12.org.



## Walls Elementary School

**Desoto County School District** 



6131 DELTA VIEW ROAD Walls, MS 38680



Erica Armstrong erica.armstrong@dcsms.org

### School Accountability Grade Components

Mississippi's accountability system assigns "A" through "F" letter grades for schools and districts. Grades are based on student achievement, student growth, student participation in testing, and other academic measures.

#### Math

Measurements of student performance on the statewide math assessment.







#### **English**

Measurements of student performance on the statewide English language arts (ELA) assessment.







#### Other Measures

Other measurements of student performance that factor into the accountability grade.













#### **Teacher Data**

49.2





### **Detailed Assessment and Other Data**

#### Student Performance

The following information shows each level of student performance on statewide assessments.

#### Math



#### English



#### Science



#### Student Assessment Participation



# Other Data



Chronic Absenteeism



\$9,825.68

Per-Pupil Expenditure