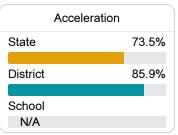

re detailed information, please visit https://msrc.mdek12.org.



## Walls Elementary School

**Desoto County School District** 



6131 DELTA VIEW ROAD Walls, MS 38680



Erica Armstrong erica.armstrong@dcsms.org

### School Accountability Grade Components

Mississippi's accountability system assigns "A" through "F" letter grades for schools and districts. Grades are based on student achievement, student growth, student participation in testing, and other academic measures.

#### Math

Measurements of student performance on the statewide math assessment.







#### **English**

Measurements of student performance on the statewide English language arts (ELA) assessment.







#### Other Measures

Other measurements of student performance that factor into the accountability grade.













#### **Teacher Data**

49.2





### **Detailed Assessment and Other Data**

#### Student Performance

The following information shows each level of student performance on statewide assessments.

#### Math



#### English



#### Science



#### Student Assessment Participation



# Other Data



Chronic Absenteeism



\$9,825.68

Per-Pupil Expenditure