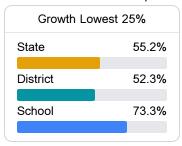

## School Report Card 2022 - 2023

For more detailed information, please visit https://msrc.mdek12.org.



## Walls Elementary School

**Desoto County School District** 



6131 DELTA VIEW ROAD Walls, MS 38680



Erica Armstrong erica.armstrong@dcsms.org

### School Accountability Grade Components

Mississippi's accountability system assigns "A" through "F" letter grades for schools and districts. Grades are based on student achievement, student growth, student participation in testing, and other academic measures.

#### Math

Measurements of student performance on the statewide math assessment.







#### **English**

Measurements of student performance on the statewide English language arts (ELA) assessment.







#### Other Measures

Other measurements of student performance that factor into the accountability grade.













#### **Teacher Data**

49.2





### **Detailed Assessment and Other Data**

#### Student Performance

The following information shows each level of student performance on statewide assessments.

#### Math



#### English



#### Science



#### Student Assessment Participation



# Other Data



Chronic Absenteeism



\$9,825.68

Per-Pupil Expenditure