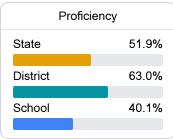

## School Report Card 2022 - 2023

For more detailed information, please visit https://msrc.mdek12.org.



## Walls Elementary School

**Desoto County School District** 



6131 DELTA VIEW ROAD Walls, MS 38680



Erica Armstrong erica.armstrong@dcsms.org

### School Accountability Grade Components

Mississippi's accountability system assigns "A" through "F" letter grades for schools and districts. Grades are based on student achievement, student growth, student participation in testing, and other academic measures.

#### Math

Measurements of student performance on the statewide math assessment.







#### **English**

Measurements of student performance on the statewide English language arts (ELA) assessment.







#### Other Measures

Other measurements of student performance that factor into the accountability grade.













#### **Teacher Data**

49.2





### **Detailed Assessment and Other Data**

#### Student Performance

The following information shows each level of student performance on statewide assessments.

#### Math



#### English



#### Science



#### Student Assessment Participation



# Other Data



Chronic Absenteeism



\$9,825.68

Per-Pupil Expenditure