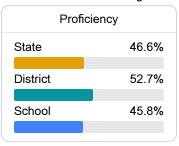

#### Student Performance

The following information shows each level of student performance on statewide assessments.