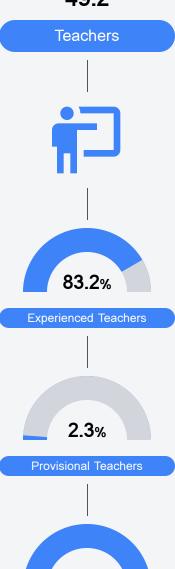

it https://msrc.mdek12.org.



## Walls Elementary School

**Desoto County School District** 



6131 DELTA VIEW ROAD Walls, MS 38680



Erica Armstrong erica.armstrong@dcsms.org

### School Accountability Grade Components

Mississippi's accountability system assigns "A" through "F" letter grades for schools and districts. Grades are based on student achievement, student growth, student participation in testing, and other academic measures.

#### Math

Measurements of student performance on the statewide math assessment.







#### **English**

Measurements of student performance on the statewide English language arts (ELA) assessment.







#### Other Measures

Other measurements of student performance that factor into the accountability grade.













#### **Teacher Data**

49.2





### **Detailed Assessment and Other Data**

#### Student Performance

The following information shows each level of student performance on statewide assessments.

#### Math



#### English



#### Science



#### Student Assessment Participation



# Other Data



Chronic Absenteeism



\$9,825.68

Per-Pupil Expenditure