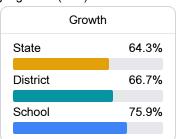

#### Student Performance

The following information shows each level of student performance on statewide assessments.