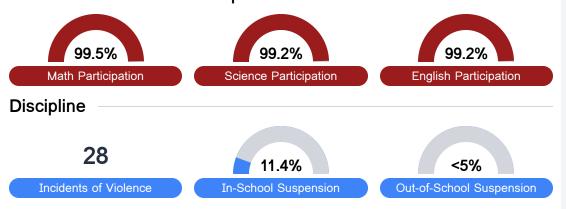

#### Student Assessment Participation

# Other Data

Chronic Absenteeism

\$9,825.68

Per-Pupil Expenditure