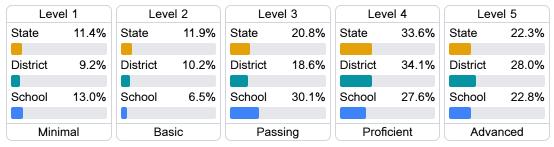

#### Student Performance

The following information shows each level of student performance on statewide assessments.

#### English