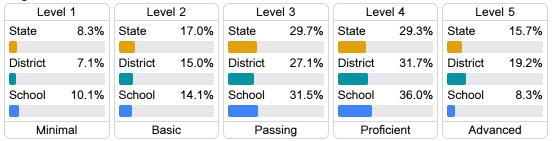

#### Student Performance

The following information shows each level of student performance on statewide assessments.

#### Math