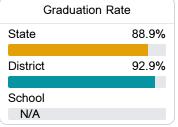

detailed information, please visit https://msrc.mdek12.org.



## Walls Elementary School

**Desoto County School District** 



6131 DELTA VIEW ROAD Walls, MS 38680



Erica Armstrong erica.armstrong@dcsms.org

### School Accountability Grade Components

Mississippi's accountability system assigns "A" through "F" letter grades for schools and districts. Grades are based on student achievement, student growth, student participation in testing, and other academic measures.

#### Math

Measurements of student performance on the statewide math assessment.







#### **English**

Measurements of student performance on the statewide English language arts (ELA) assessment.







#### Other Measures

Other measurements of student performance that factor into the accountability grade.













#### **Teacher Data**

49.2





### **Detailed Assessment and Other Data**

#### Student Performance

The following information shows each level of student performance on statewide assessments.

#### Math



#### English



#### Science



#### Student Assessment Participation



# Other Data



Chronic Absenteeism



\$9,825.68

Per-Pupil Expenditure