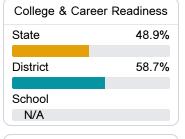

more detailed information, please visit https://msrc.mdek12.org.



## Walls Elementary School

**Desoto County School District** 



6131 DELTA VIEW ROAD Walls, MS 38680



Erica Armstrong erica.armstrong@dcsms.org

### School Accountability Grade Components

Mississippi's accountability system assigns "A" through "F" letter grades for schools and districts. Grades are based on student achievement, student growth, student participation in testing, and other academic measures.

#### Math

Measurements of student performance on the statewide math assessment.







#### **English**

Measurements of student performance on the statewide English language arts (ELA) assessment.







#### Other Measures

Other measurements of student performance that factor into the accountability grade.













#### **Teacher Data**

49.2





### **Detailed Assessment and Other Data**

#### Student Performance

The following information shows each level of student performance on statewide assessments.

#### Math



#### English



#### Science



#### Student Assessment Participation



# Other Data



Chronic Absenteeism



\$9,825.68

Per-Pupil Expenditure