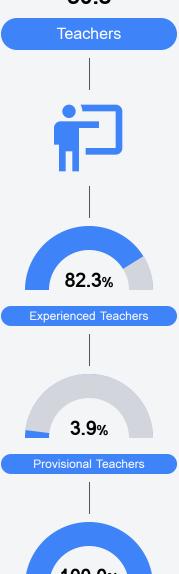

EW ROAD Walls, MS 38680



Erica Armstrong erica.armstrong@dcsms.org

# School Accountability Grade Components

Mississippi's accountability system assigns "A" through "F" letter grades for schools and districts. Grades are based on student achievement, student growth, student participation in testing, and other academic measures. COVID - 19 pandemic disruptions continue to be reflected in 2021 - 2022 accountability data, particularly growth data.

#### Math

Measurements of student performance on the statewide math assessment.







# **English**

Measurements of student performance on the statewide English language arts (ELA) assessment.







#### Other Measures

Other measurements of student performance that factor into the accountability grade.













#### Teacher Data

50.8





In-Field Teachers



# **Detailed Assessment and Other Data**

## Student Performance

The following information shows each level of student performance on statewide assessments.

#### Math



#### English



#### Science



## Student Assessment Participation





Per-Pupil Expenditure

\$8,974.25