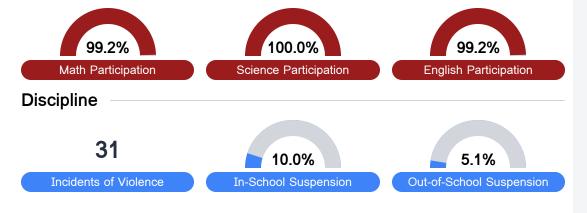

th, student participation in testing, and other academic measures. COVID - 19 pandemic disruptions continue to be reflected in 2021 - 2022 accountability data, particularly growth data.

#### Math

Measurements of student performance on the statewide math assessment.







# **English**

Measurements of student performance on the statewide English language arts (ELA) assessment.







#### Other Measures

Other measurements of student performance that factor into the accountability grade.













#### Teacher Data

50.8





In-Field Teachers



# **Detailed Assessment and Other Data**

## Student Performance

The following information shows each level of student performance on statewide assessments.

#### Math



#### English



#### Science



## Student Assessment Participation





Per-Pupil Expenditure

\$8,974.25