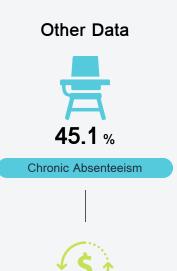

#### Other Measures

Other measurements of student performance that factor into the accountability grade.