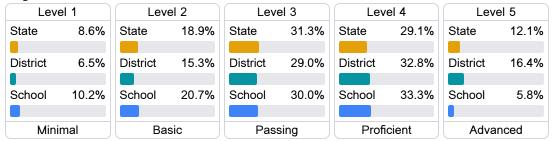

## Student Performance

The following information shows each level of student performance on statewide assessments.

#### English