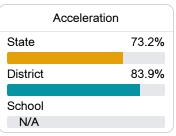

#### Other Measures

Other measurements of student performance that factor into the accountability grade.