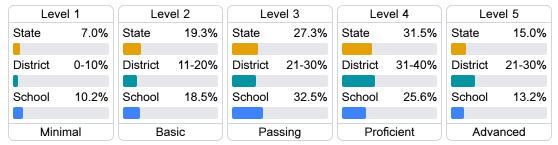

## Student Performance

The following information shows each level of student performance on statewide assessments.

#### Math