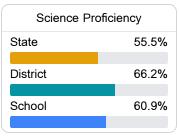

School District** 



6131 DELTA VIEW ROAD Walls, MS 38680



Erica Armstrong erica.armstrong@dcsms.org

# School Accountability Grade Components

Mississippi's accountability system assigns "A" through "F" letter grades for schools and districts. Grades are based on student achievement, student growth, student participation in testing, and other academic measures. COVID - 19 pandemic disruptions continue to be reflected in 2021 - 2022 accountability data, particularly growth data.

#### Math

Measurements of student performance on the statewide math assessment.







# **English**

Measurements of student performance on the statewide English language arts (ELA) assessment.







#### Other Measures

Other measurements of student performance that factor into the accountability grade.













#### Teacher Data

50.8





In-Field Teachers



# **Detailed Assessment and Other Data**

## Student Performance

The following information shows each level of student performance on statewide assessments.

#### Math



#### English



#### Science



## Student Assessment Participation





Per-Pupil Expenditure

\$8,974.25