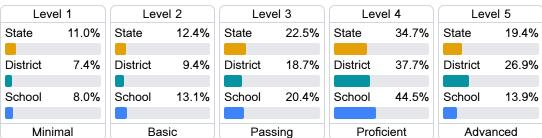

## Student Performance

The following information shows each level of student performance on statewide assessments.

#### Science