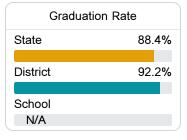

#### Other Measures

Other measurements of student performance that factor into the accountability grade.