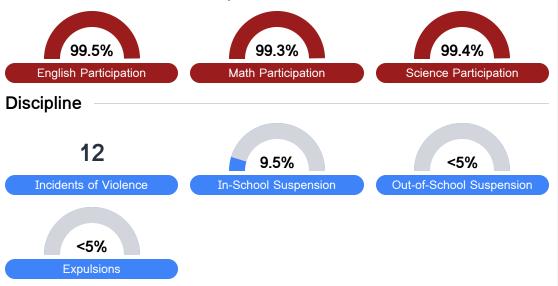

## Student Assessment Participation

<sup>\*</sup> Source: 2017-2018 Civil Rights Data Collection