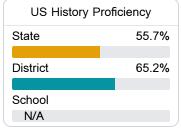

#### **Student Performance**

The following information shows each level of student performance on statewide assessments.