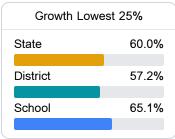

#### Math

Measurements of student performance on the statewide math assessment.