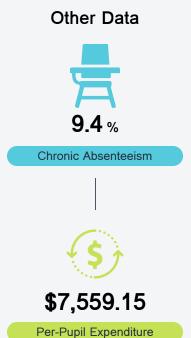

| 37.4% |
|                            |       |
| District                   | 48.9% |
|                            |       |
| School                     |       |
| N/A                        |       |
|                            |       |





| English Learners |       |
|------------------|-------|
| State            | 17.0% |
| District         | 20.8% |
| School           | 11.5% |
|                  |       |

## **Teacher Data**

50.5



**In-Field Teachers** 



## **Detailed Assessment and Other Data**

#### **Student Performance**

The following information shows each level of student performance on statewide assessments.

#### Math



#### English



#### Science



## Student Assessment Participation



<sup>\*</sup> Source: 2017-2018 Civil Rights Data Collection