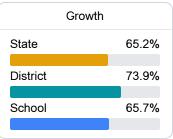

### **English**

Measurements of student performance on the statewide English language arts (ELA) assessment.