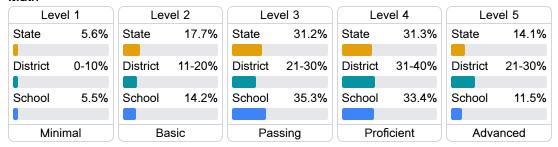

#### **Student Performance**

The following information shows each level of student performance on statewide assessments.