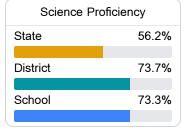

#### **Student Performance**

The following information shows each level of student performance on statewide assessments.

#### Science