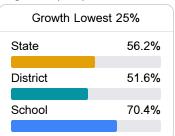

#### **Student Performance**

The following information shows each level of student performance on statewide assessments.