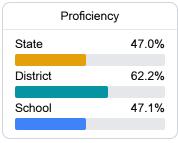

#### Math

Measurements of student performance on the statewide math assessment.