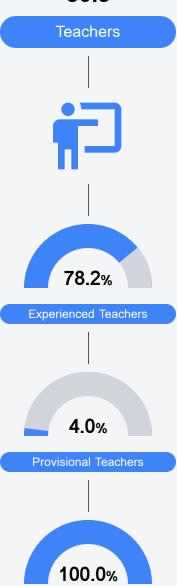

sment.







### **English**

Measurements of student performance on the statewide English language arts (ELA) assessment.







#### Other Measures

Other measurements of student performance that factor into the accountability grade.





| College & Career Readiness |       |
|----------------------------|-------|
| State                      | 37.4% |
|                            |       |
| District                   | 48.9% |
|                            |       |
| School                     |       |
| N/A                        |       |
|                            |       |





| English Learners |       |
|------------------|-------|
| State            | 17.0% |
| District         | 20.8% |
| School           | 11.5% |
|                  |       |

## **Teacher Data**

50.5



**In-Field Teachers** 



## **Detailed Assessment and Other Data**

#### **Student Performance**

The following information shows each level of student performance on statewide assessments.

#### Math



#### English



#### Science



## Student Assessment Participation



<sup>\*</sup> Source: 2017-2018 Civil Rights Data Collection