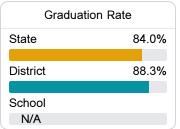

#### Other Measures

Other measurements of student performance that factor into the accountability grade.

| College & Career Readiness |       |
|----------------------------|-------|
| State                      | 37.4% |
|                            |       |
| District                   | 48.9% |
|                            |       |
| School                     |       |
| N/A                        |       |
|                            |       |