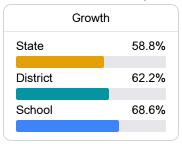

### **English**

Measurements of student performance on the statewide English language arts (ELA) assessment.