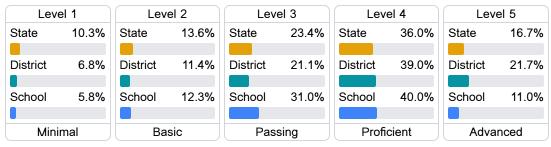

#### **Student Performance**

The following information shows each level of student performance on statewide assessments.

#### Math