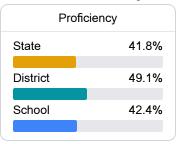

#### **Student Performance**

The following information shows each level of student performance on statewide assessments.