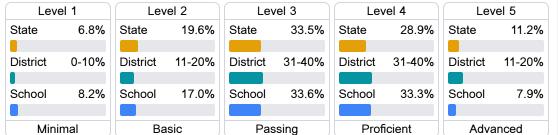

#### **Student Performance**

The following information shows each level of student performance on statewide assessments.

#### English