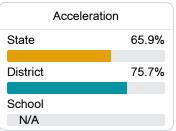

#### Other Measures

Other measurements of student performance that factor into the accountability grade.

| College & Career Readiness |       |
|----------------------------|-------|
| State                      | 37.4% |
|                            |       |
| District                   | 48.9% |
|                            |       |
| School                     |       |
| N/A                        |       |
|                            |       |