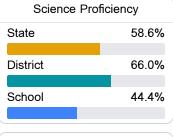

#### Student Performance

The following information shows each level of student performance on statewide assessments.

#### Science