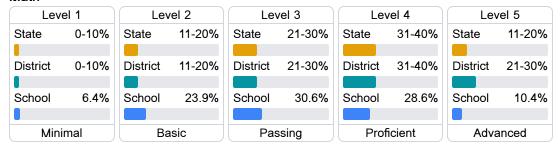

y Grade Components**

Mississippi's accountability system assigns "A" through "F" letter grades for schools and districts. Grades are based on student achievement, student growth, student participation in testing, and other academic measures.

#### Math

Measurements of student performance on the statewide math assessment.







### **English**

Measurements of student performance on the statewide English language arts (ELA) assessment.







#### Other Measures

Other measurements of student performance that factor into the accountability grade.













#### **Teacher Data**

64.2



**In-Field Teachers** 



#### **Detailed Assessment and Other Data**

#### Student Performance

The following information shows each level of student performance on statewide assessments.

#### Math



#### English



#### Science



#### Student Assessment Participation





**21.4** %

Chronic Absenteeism



\$9,194.71

Per-Pupil Expenditure