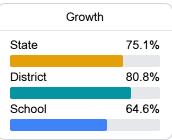

#### Student Performance

The following information shows each level of student performance on statewide assessments.