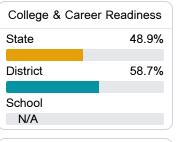

#### Other Measures

Other measurements of student performance that factor into the accountability grade.