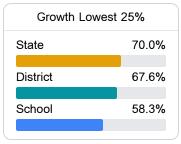

#### Student Performance

The following information shows each level of student performance on statewide assessments.