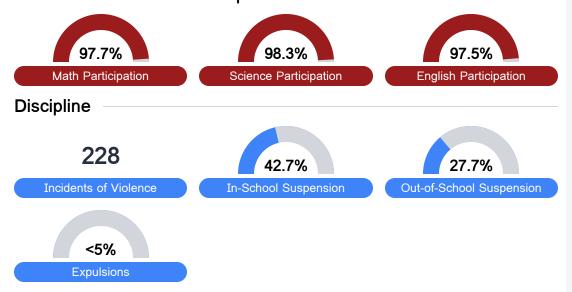

#### Student Assessment Participation

**21.4** %

Chronic Absenteeism

\$9,194.71

Per-Pupil Expenditure