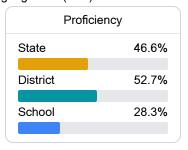

#### Student Performance

The following information shows each level of student performance on statewide assessments.