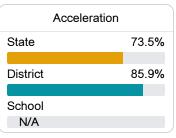

#### Other Measures

Other measurements of student performance that factor into the accountability grade.