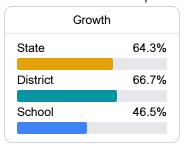

#### Student Performance

The following information shows each level of student performance on statewide assessments.