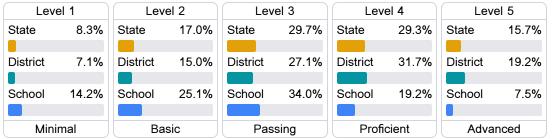

ts**

Mississippi's accountability system assigns "A" through "F" letter grades for schools and districts. Grades are based on student achievement, student growth, student participation in testing, and other academic measures.

#### Math

Measurements of student performance on the statewide math assessment.







### **English**

Measurements of student performance on the statewide English language arts (ELA) assessment.







#### Other Measures

Other measurements of student performance that factor into the accountability grade.













#### **Teacher Data**

64.2



**In-Field Teachers** 



#### **Detailed Assessment and Other Data**

#### Student Performance

The following information shows each level of student performance on statewide assessments.

#### Math



#### English



#### Science



#### Student Assessment Participation





**21.4** %

Chronic Absenteeism



\$9,194.71

Per-Pupil Expenditure