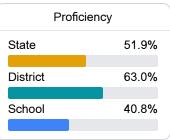

#### Student Performance

The following information shows each level of student performance on statewide assessments.