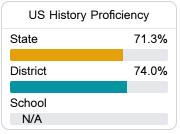

#### Student Performance

The following information shows each level of student performance on statewide assessments.