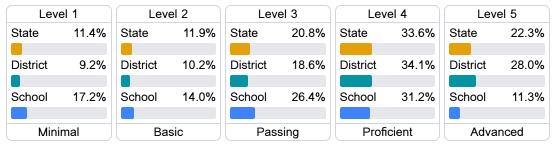

i's accountability system assigns "A" through "F" letter grades for schools and districts. Grades are based on student achievement, student growth, student participation in testing, and other academic measures.

#### Math

Measurements of student performance on the statewide math assessment.







### **English**

Measurements of student performance on the statewide English language arts (ELA) assessment.







#### Other Measures

Other measurements of student performance that factor into the accountability grade.













#### **Teacher Data**

64.2



**In-Field Teachers** 



#### **Detailed Assessment and Other Data**

#### Student Performance

The following information shows each level of student performance on statewide assessments.

#### Math



#### English



#### Science



#### Student Assessment Participation





**21.4** %

Chronic Absenteeism



\$9,194.71

Per-Pupil Expenditure