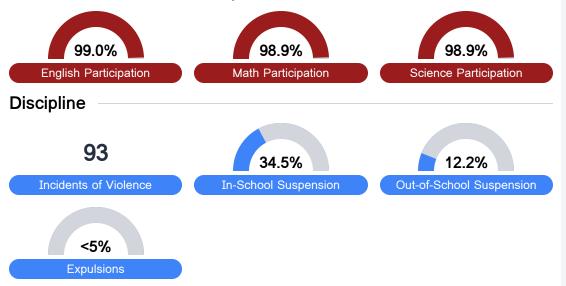

#### Student Assessment Participation

<sup>\*</sup> Source: 2017-2018 Civil Rights Data Collection

Per-Pupil Expenditure