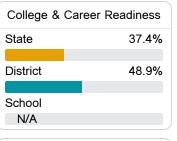

### Other Measures

Other measurements of student performance that factor into the accountability grade.