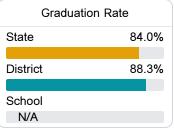

### Other Measures

Other measurements of student performance that factor into the accountability grade.