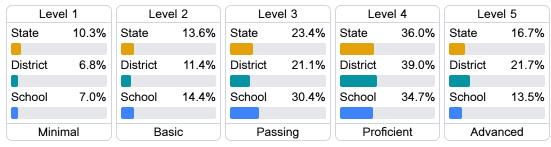

#### **Student Performance**

The following information shows each level of student performance on statewide assessments.

#### Math

#### English

#### Science