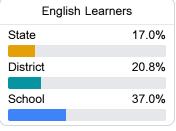

### Other Measures

Other measurements of student performance that factor into the accountability grade.