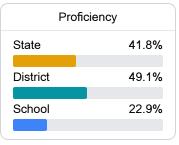

### Other Measures

Other measurements of student performance that factor into the accountability grade.