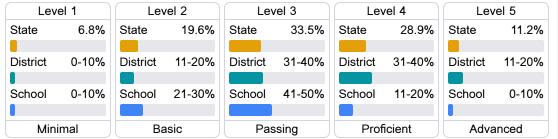

#### **Student Performance**

The following information shows each level of student performance on statewide assessments.

#### English