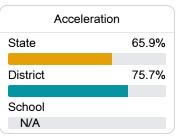

### Other Measures

Other measurements of student performance that factor into the accountability grade.