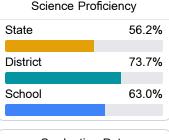

rc.mdek12.org.



# Horn Lake Middle School

**Desoto County School District** 



6125 HURT ROAD Horn Lake, MS 38637



Aisha Maxwell aisha.maxwell@dcsms.org

Identified for

Additional Targeted Support and Improvement

## School Accountability Grade Components

Mississippi's accountability system assigns "A" through "F" letter grades for schools and districts. Grades are based on student achievement, student growth, student participation in testing, and other academic measures.

#### Math

Measurements of student performance on the statewide math assessment.







#### **English**

Measurements of student performance on the statewide English language arts (ELA) assessment.







### Other Measures

Other measurements of student performance that factor into the accountability grade.













#### **Teacher Data**

**65.6** 







#### **Detailed Assessment and Other Data**

#### **Student Performance**

The following information shows each level of student performance on statewide assessments.

#### Math



#### English



#### Science



#### Student Assessment Participation



<sup>\*</sup> Source: 2017-2018 Civil Rights Data Collection



Per-Pupil Expenditure