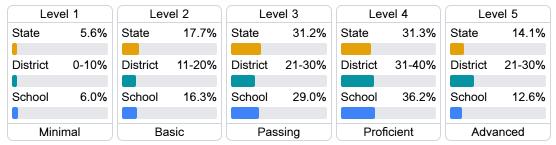

#### **Student Performance**

The following information shows each level of student performance on statewide assessments.

#### Math