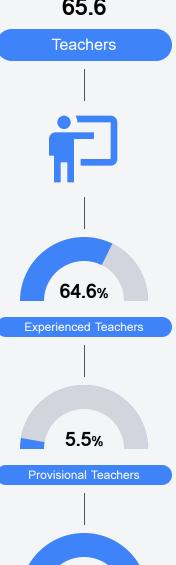

**Desoto County School District** 



6125 HURT ROAD Horn Lake, MS 38637



Aisha Maxwell aisha.maxwell@dcsms.org

Identified for

Additional Targeted Support and Improvement

## School Accountability Grade Components

Mississippi's accountability system assigns "A" through "F" letter grades for schools and districts. Grades are based on student achievement, student growth, student participation in testing, and other academic measures.

#### Math

Measurements of student performance on the statewide math assessment.







#### **English**

Measurements of student performance on the statewide English language arts (ELA) assessment.







### Other Measures

Other measurements of student performance that factor into the accountability grade.













#### **Teacher Data**

**65.6** 







#### **Detailed Assessment and Other Data**

#### **Student Performance**

The following information shows each level of student performance on statewide assessments.

#### Math



#### English



#### Science



#### Student Assessment Participation



<sup>\*</sup> Source: 2017-2018 Civil Rights Data Collection



Per-Pupil Expenditure