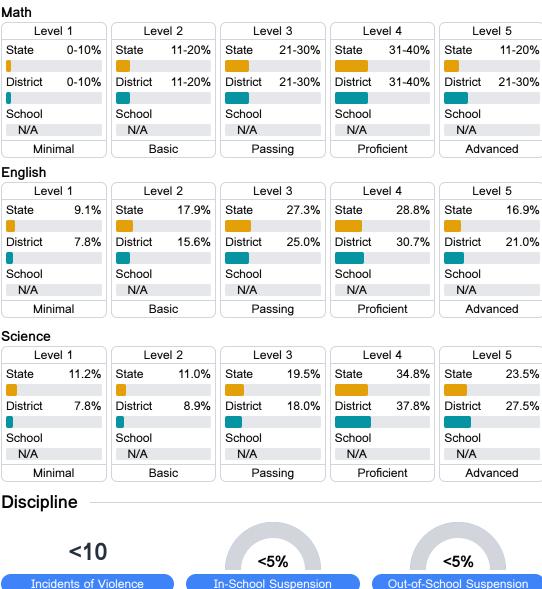

### Detailed Assessment and Other Data

#### Student Performance

The following information shows each level of student performance on statewide assessments.

Other Data

Chronic Absenteeism

\$12,360.85 Per-Pupil Expenditure