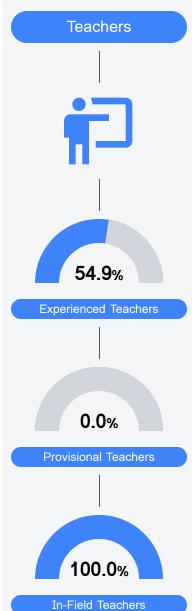

#### Other Measures

Other measurements of student performance that factor into the accountability grade.

Teacher Data

34.7