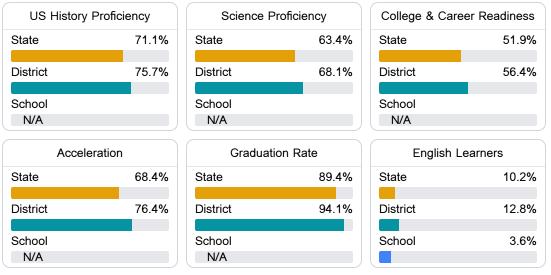

#### Other Measures

Other measurements of student performance that factor into the accountability grade.

Teacher Data

34.7