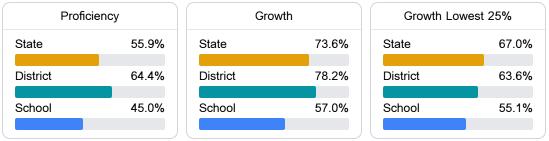

#### Math

Measurements of student performance on the statewide math assessment.