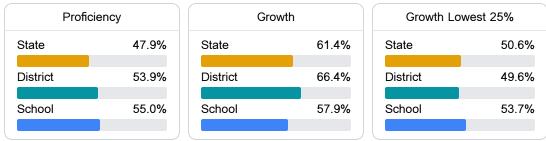

#### English

Measurements of student performance on the statewide English language arts (ELA) assessment.