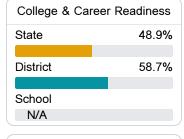

#### Student Performance

The following information shows each level of student performance on statewide assessments.