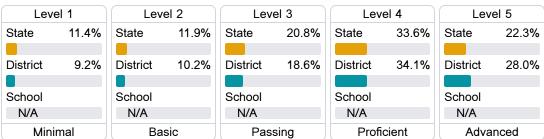

#### Student Performance

The following information shows each level of student performance on statewide assessments.

#### English