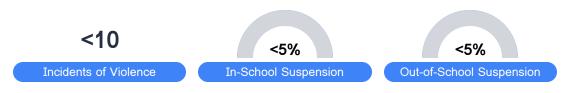

ng, and other academic measures.

#### Math

Measurements of student performance on the statewide math assessment.







## **English**

Measurements of student performance on the statewide English language arts (ELA) assessment.





| Proficiency |       |
|-------------|-------|
| State       | 46.6% |
| District    | 52.7% |
| School      | 36.8% |
|             |       |

#### Other Measures

Other measurements of student performance that factor into the accountability grade.













### Teacher Data

35.0





**In-Field Teachers** 

# Horn Lake Elementary

## **Detailed Assessment and Other Data**

#### Student Performance

The following information shows each level of student performance on statewide assessments.

#### Math



#### English



#### Science



#### Discipline



#### Other Data



Chronic Absenteeism



\$11,894.65

Per-Pupil Expenditure