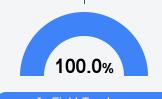

## **English**

Measurements of student performance on the statewide English language arts (ELA) assessment.

| Proficiency |       |
|-------------|-------|
| State       | 46.6% |
| District    | 52.7% |
| School      | 36.8% |
|             |       |