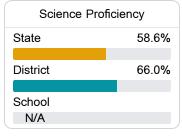

#### Student Performance

The following information shows each level of student performance on statewide assessments.

#### Science