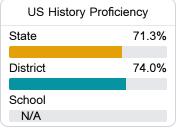

#### Student Performance

The following information shows each level of student performance on statewide assessments.