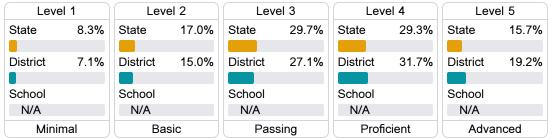

#### Student Performance

The following information shows each level of student performance on statewide assessments.

#### Math