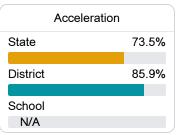

#### Other Measures

Other measurements of student performance that factor into the accountability grade.