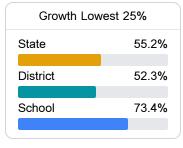

#### Student Performance

The following information shows each level of student performance on statewide assessments.