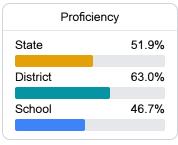

#### Math

Measurements of student performance on the statewide math assessment.