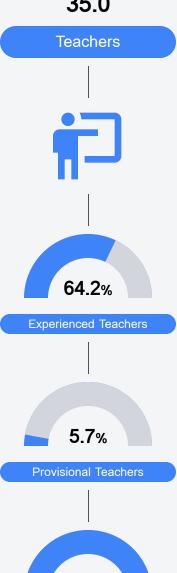

38637



Carrie Speck carrie.speck@dcsms.org

# School Accountability Grade Components

Mississippi's accountability system assigns "A" through "F" letter grades for schools and districts. Grades are based on student achievement, student growth, student participation in testing, and other academic measures.

#### Math

Measurements of student performance on the statewide math assessment.







## **English**

Measurements of student performance on the statewide English language arts (ELA) assessment.





| Proficiency |       |
|-------------|-------|
| State       | 46.6% |
| District    | 52.7% |
| School      | 36.8% |
|             |       |

#### Other Measures

Other measurements of student performance that factor into the accountability grade.













### Teacher Data

35.0





**In-Field Teachers** 

# Horn Lake Elementary

## **Detailed Assessment and Other Data**

#### Student Performance

The following information shows each level of student performance on statewide assessments.

#### Math



#### English



#### Science



#### Discipline



#### Other Data



Chronic Absenteeism



\$11,894.65

Per-Pupil Expenditure