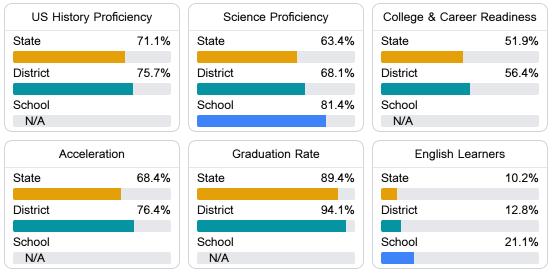

#### Other Measures

Other measurements of student performance that factor into the accountability grade.

Teacher Data

50.4

Teachers