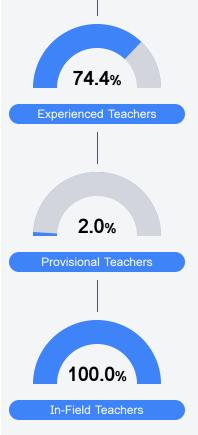

#### Other Measures

Other measurements of student performance that factor into the accountability grade.

Teacher Data

50.4

Teachers