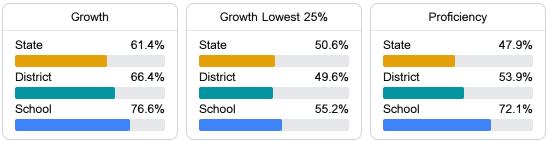

#### English

Measurements of student performance on the statewide English language arts (ELA) assessment.