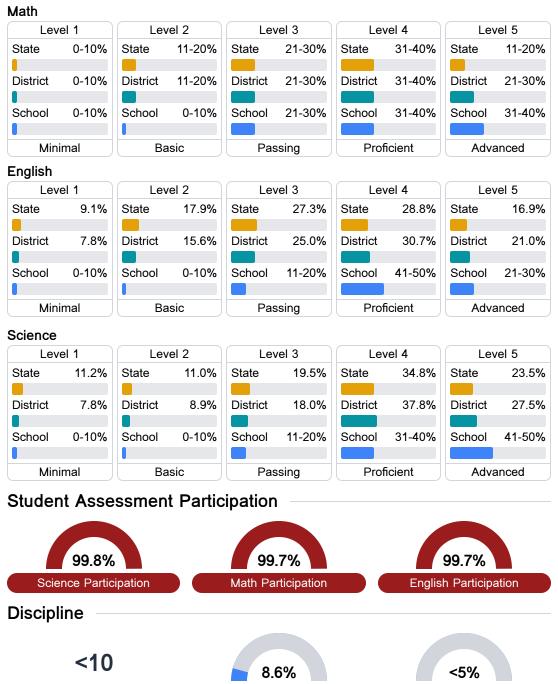

## **Detailed Assessment and Other Data**

#### Student Performance

The following information shows each level of student performance on statewide assessments.

**In-School Suspension** 

Other Data

Chronic Absenteeism

\$9,483.73 Per-Pupil Expenditure