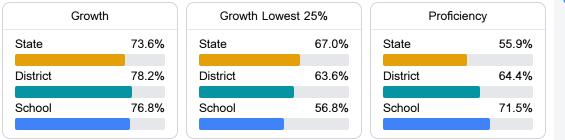

#### Math

Measurements of student performance on the statewide math assessment.