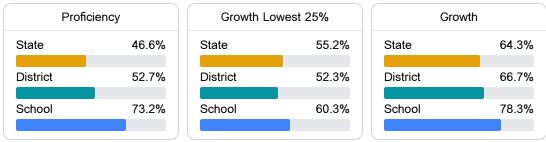

#### English

Measurements of student performance on the statewide English language arts (ELA) assessment.