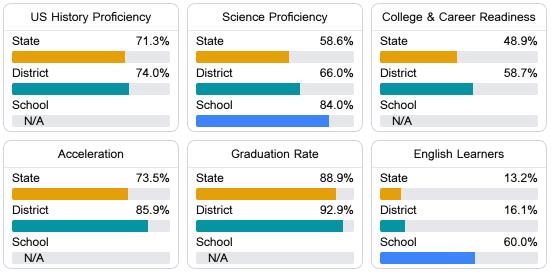

#### Other Measures

Other measurements of student performance that factor into the accountability grade.

Teacher Data

47.9