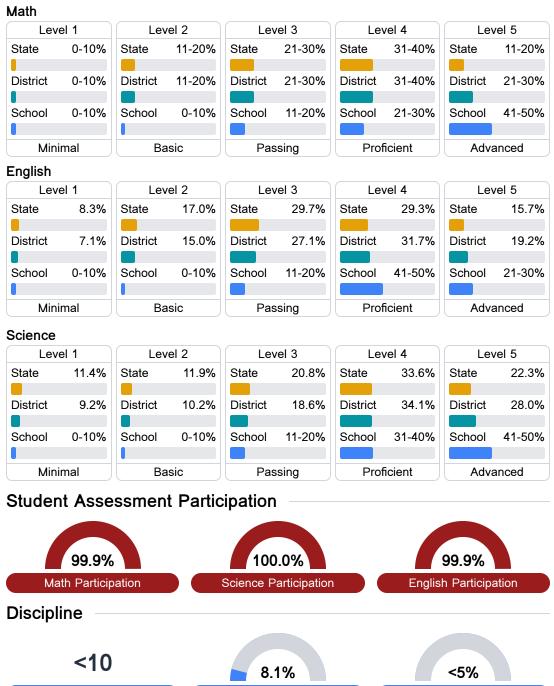

## **Detailed Assessment and Other Data**

#### Student Performance

The following information shows each level of student performance on statewide assessments.

**In-School Suspension** 

Other Data

Chronic Absenteeism

\$8,427.85 Per-Pupil Expenditure