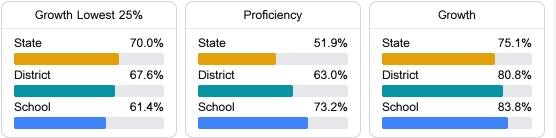

#### Math

Measurements of student performance on the statewide math assessment.