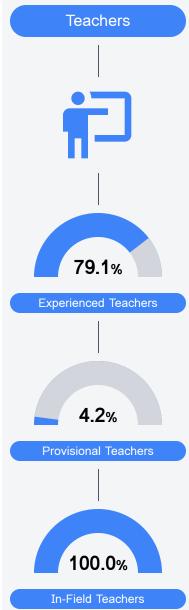

#### Other Measures

Other measurements of student performance that factor into the accountability grade.

Teacher Data

47.9