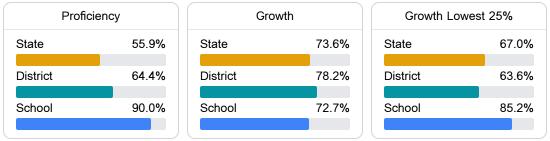

#### Math

Measurements of student performance on the statewide math assessment.