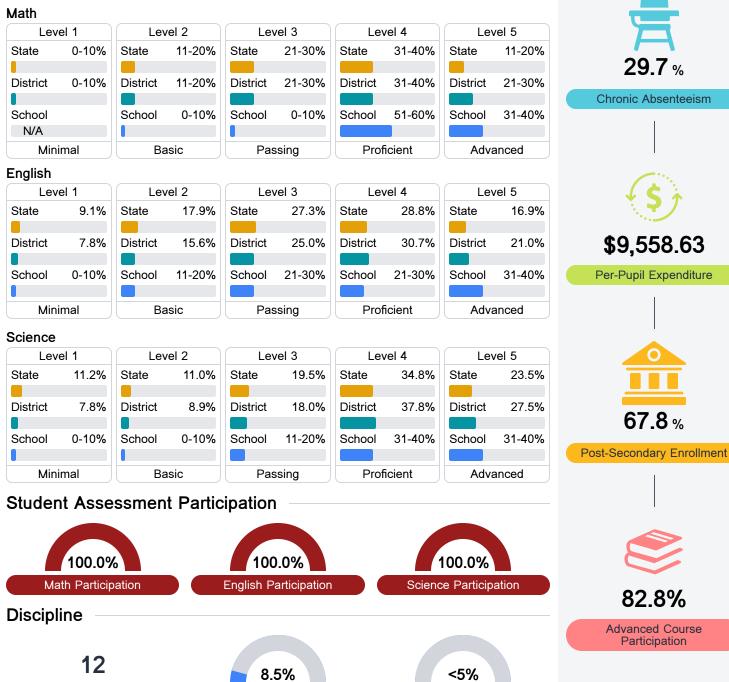

## Detailed Assessment and Other Data

#### Student Performance

The following information shows each level of student performance on statewide assessments.

**In-School Suspension** 

Other Data

Incidents of Violence

**Out-of-School Suspension** 