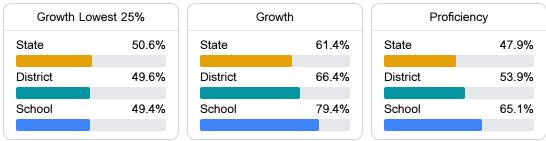

#### English

Measurements of student performance on the statewide English language arts (ELA) assessment.