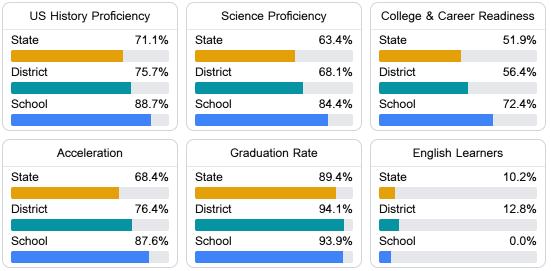

#### Other Measures

Other measurements of student performance that factor into the accountability grade.

Teacher Data