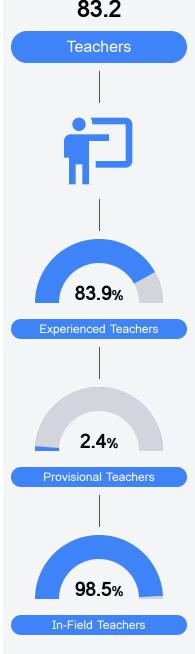

#### Other Measures

Other measurements of student performance that factor into the accountability grade.

Teacher Data