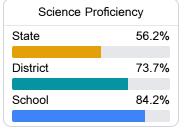

2018 - 2019

For more detailed information, please visit https://msrc.mdek12.org.



# Hernando High School

**Desoto County School District** 



805 DILWORTH LANE Hernando, MS 38632



**Duane Case** duane.case@dcsms.org

# School Accountability Grade Components

Mississippi's accountability system assigns "A" through "F" letter grades for schools and districts. Grades are based on student achievement, student growth, student participation in testing, and other academic measures.

#### Math

Measurements of student performance on the statewide math assessment.







# **English**

Measurements of student performance on the statewide English language arts (ELA) assessment.







#### Other Measures

Other measurements of student performance that factor into the accountability grade.





| College & Career Readiness |       |
|----------------------------|-------|
| State                      | 37.4% |
|                            |       |
| District                   | 48.9% |
|                            |       |
| School                     | 61.8% |
|                            |       |
|                            |       |







# Teacher Data

70.1



**In-Field Teachers** 



# **Detailed Assessment and Other Data**

#### Student Performance

The following information shows each level of student performance on statewide assessments.

#### Math



#### English



#### Science



### Student Assessment Participation



<sup>\*</sup> Source: 2017-2018 Civil Rights Data Collection

# Other Data 10.4 % Chronic Absenteeism



\$7,330.08

Per-Pupil Expenditure



67