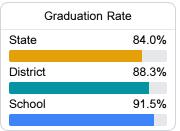

#### Other Measures

Other measurements of student performance that factor into the accountability grade.

| College & Career Readiness |       |
|----------------------------|-------|
| State                      | 37.4% |
|                            |       |
| District                   | 48.9% |
|                            |       |
| School                     | 61.8% |
|                            |       |
|                            |       |