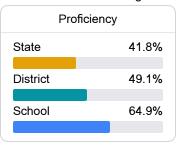

#### Math

Measurements of student performance on the statewide math assessment.