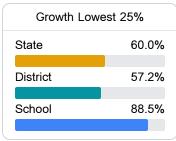

#### Math

Measurements of student performance on the statewide math assessment.