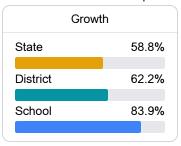

#### Math

Measurements of student performance on the statewide math assessment.