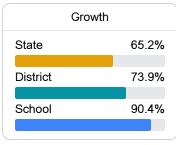

# **English**

Measurements of student performance on the statewide English language arts (ELA) assessment.