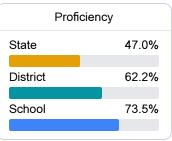

# **English**

Measurements of student performance on the statewide English language arts (ELA) assessment.