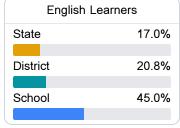

#### Other Measures

Other measurements of student performance that factor into the accountability grade.

| College & Career Readiness |       |
|----------------------------|-------|
| State                      | 37.4% |
|                            |       |
| District                   | 48.9% |
|                            |       |
| School                     | 61.8% |
|                            |       |
|                            |       |