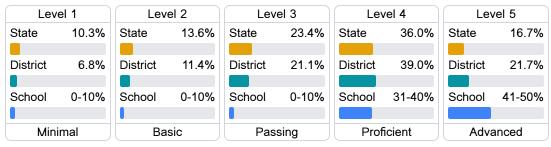

performance on the statewide English language arts (ELA) assessment.







#### Other Measures

Other measurements of student performance that factor into the accountability grade.





| College & Career Readiness |       |
|----------------------------|-------|
| State                      | 37.4% |
|                            |       |
| District                   | 48.9% |
|                            |       |
| School                     | 61.8% |
|                            |       |
|                            |       |







# Teacher Data

70.1



**In-Field Teachers** 



# **Detailed Assessment and Other Data**

#### Student Performance

The following information shows each level of student performance on statewide assessments.

#### Math



#### English



#### Science



### Student Assessment Participation



<sup>\*</sup> Source: 2017-2018 Civil Rights Data Collection

# Other Data 10.4 % Chronic Absenteeism



\$7,330.08

Per-Pupil Expenditure



67.3%

Post-Secondary Enrollment



60.7%

Advanced Course Participation