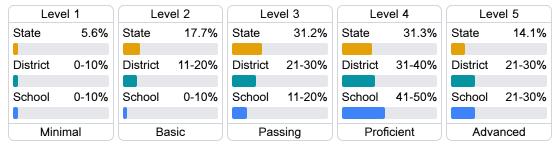

glish**

Measurements of student performance on the statewide English language arts (ELA) assessment.







#### Other Measures

Other measurements of student performance that factor into the accountability grade.





| College & Career Readiness |       |
|----------------------------|-------|
| State                      | 37.4% |
|                            |       |
| District                   | 48.9% |
|                            |       |
| School                     | 61.8% |
|                            |       |
|                            |       |







# Teacher Data

70.1



**In-Field Teachers** 



# **Detailed Assessment and Other Data**

#### Student Performance

The following information shows each level of student performance on statewide assessments.

#### Math



#### English



#### Science



### Student Assessment Participation



<sup>\*</sup> Source: 2017-2018 Civil Rights Data Collection

# Other Data 10.4 % Chronic Absenteeism



\$7,330.08

Per-Pupil Expenditure



67.3%

Post-Secondary Enrollment



60.7%

Advanced Course Participation