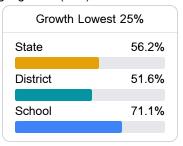

#### Other Measures

Other measurements of student performance that factor into the accountability grade.

| College & Career Readiness |       |
|----------------------------|-------|
| State                      | 37.4% |
|                            |       |
| District                   | 48.9% |
|                            |       |
| School                     | 61.8% |
|                            |       |
|                            |       |