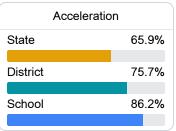

#### Other Measures

Other measurements of student performance that factor into the accountability grade.

| College & Career Readiness |       |
|----------------------------|-------|
| State                      | 37.4% |
|                            |       |
| District                   | 48.9% |
|                            |       |
| School                     | 61.8% |
|                            |       |
|                            |       |