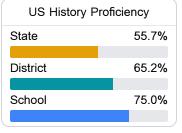

d 2018 - 2019

For more detailed information, please visit https://msrc.mdek12.org.



# Hernando High School

**Desoto County School District** 



805 DILWORTH LANE Hernando, MS 38632



**Duane Case** duane.case@dcsms.org

# School Accountability Grade Components

Mississippi's accountability system assigns "A" through "F" letter grades for schools and districts. Grades are based on student achievement, student growth, student participation in testing, and other academic measures.

#### Math

Measurements of student performance on the statewide math assessment.







# **English**

Measurements of student performance on the statewide English language arts (ELA) assessment.







#### Other Measures

Other measurements of student performance that factor into the accountability grade.





| College & Career Readiness |       |
|----------------------------|-------|
| State                      | 37.4% |
|                            |       |
| District                   | 48.9% |
|                            |       |
| School                     | 61.8% |
|                            |       |
|                            |       |







# Teacher Data

70.1



**In-Field Teachers** 



# **Detailed Assessment and Other Data**

#### Student Performance

The following information shows each level of student performance on statewide assessments.

#### Math



#### English



#### Science



### Student Assessment Participation



<sup>\*</sup> Source: 2017-2018 Civil Rights Data Collection

# Other Data 10.4 % Chronic Absenteeism



\$7,330.08

Per-Pupil Expenditure