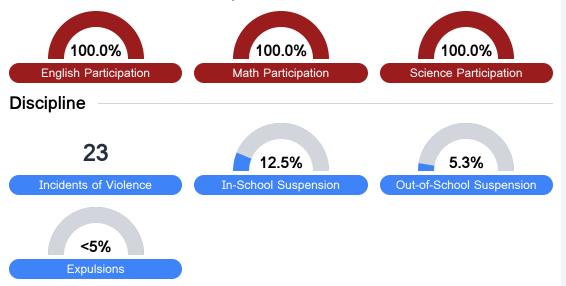

### Student Assessment Participation

<sup>\*</sup> Source: 2017-2018 Civil Rights Data Collection