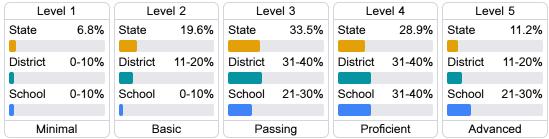

ments of student performance on the statewide English language arts (ELA) assessment.







#### Other Measures

Other measurements of student performance that factor into the accountability grade.





| College & Career Readiness |       |
|----------------------------|-------|
| State                      | 37.4% |
|                            |       |
| District                   | 48.9% |
|                            |       |
| School                     | 61.8% |
|                            |       |
|                            |       |







# Teacher Data

70.1



**In-Field Teachers** 



# **Detailed Assessment and Other Data**

#### Student Performance

The following information shows each level of student performance on statewide assessments.

#### Math



#### English



#### Science



### Student Assessment Participation



<sup>\*</sup> Source: 2017-2018 Civil Rights Data Collection

# Other Data 10.4 % Chronic Absenteeism



\$7,330.08

Per-Pupil Expenditure



67.3%

Post-Secondary Enrollment



60.7%

Advanced Course Participation