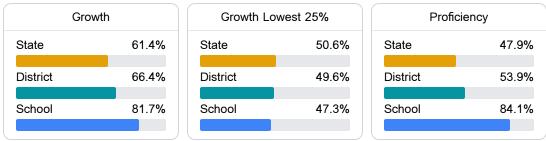

#### Other Measures

Other measurements of student performance that factor into the accountability grade.

Teacher Data

47.0