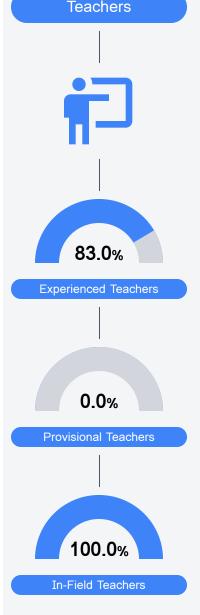

#### Other Measures

Other measurements of student performance that factor into the accountability grade.

Teacher Data

47.0