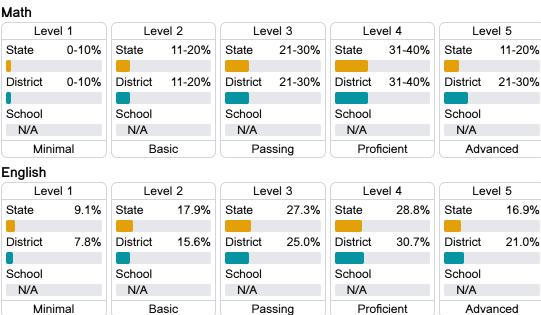

#### Math

Measurements of student performance on the statewide math assessment.

#### English

Measurements of student performance on the statewide English language arts (ELA) assessment.

#### Student Performance

The following information shows each level of student performance on statewide assessments.

18.6%

Other Data

\$9,903.41 Per-Pupil Expenditure