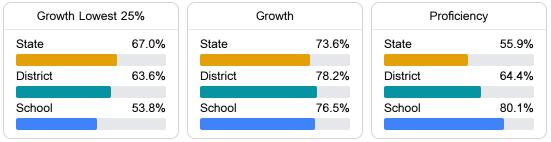

#### English

Measurements of student performance on the statewide English language arts (ELA) assessment.