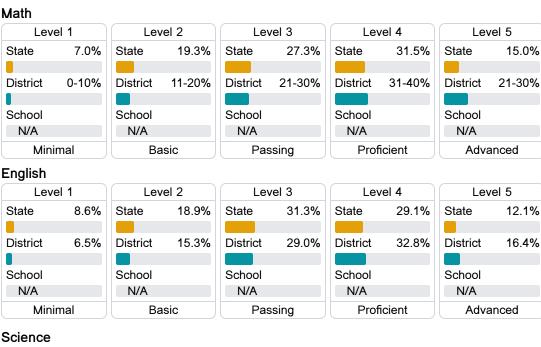

## Math

Measurements of student performance on the statewide math assessment.

#### English

Measurements of student performance on the statewide English language arts (ELA) assessment.

#### Student Performance

The following information shows each level of student performance on statewide assessments.

Other Data

| Level 1  |       | Level 2  |       | Level 3  |       | Level 4    |       | Level 5  |       |
|----------|-------|----------|-------|----------|-------|------------|-------|----------|-------|
| State    | 11.0% | State    | 12.4% | State    | 22.5% | State      | 34.7% | State    | 19.4% |
|          |       |          |       |          |       |            |       |          |       |
| District | 7.4%  | District | 9.4%  | District | 18.7% | District   | 37.7% | District | 26.9% |
|          |       |          |       |          |       |            |       |          |       |
| School   |       | School   |       | School   |       | School     |       | School   |       |
| N/A      |       | N/A      |       | N/A      |       | N/A        |       | N/A      |       |
| Minimal  |       | Basic    |       | Passing  |       | Proficient |       | Advanced |       |