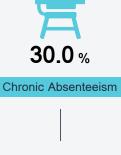

em assigns "A" through "F" letter grades for schools and districts. Grades are based on student achievement, student growth, student participation in testing, and other academic measures. COVID - 19 pandemic disruptions continue to be reflected in 2021 - 2022 accountability data, particularly growth data.

## Math

Measurements of student performance on the statewide math assessment.



#### English

Measurements of student performance on the statewide English language arts (ELA) assessment.



#### Other Measures

Other measurements of student performance that factor into the accountability grade.





**In-Field Teachers** 



# **Detailed Assessment and Other Data**

#### Student Performance

The following information shows each level of student performance on statewide assessments.





Other Data



| Level 1  |       | Level 2  |       | Level 3  |       | Level 4    |       | Level 5  |       |
|----------|-------|----------|-------|----------|-------|------------|-------|----------|-------|
| State    | 11.0% | State    | 12.4% | State    | 22.5% | State      | 34.7% | State    | 19.4% |
|          |       |          |       |          |       |            |       |          |       |
| District | 7.4%  | District | 9.4%  | District | 18.7% | District   | 37.7% | District | 26.9% |
|          |       |          |       |          |       |            |       |          |       |
| School   |       | School   |       | School   |       | School     |       | School   |       |
| N/A      |       | N/A      |       | N/A      |       | N/A        |       | N/A      |