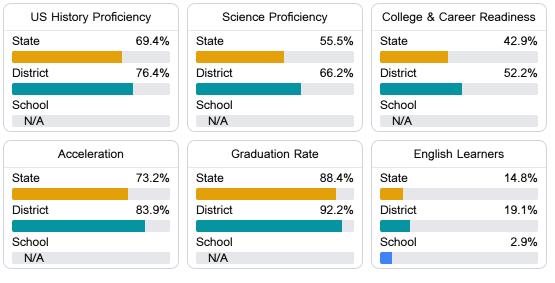

#### Other Measures

Other measurements of student performance that factor into the accountability grade.

**In-Field Teachers** 