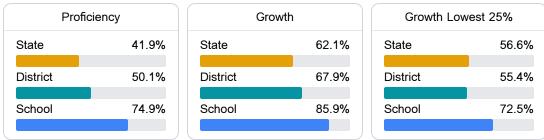

#### English

Measurements of student performance on the statewide English language arts (ELA) assessment.