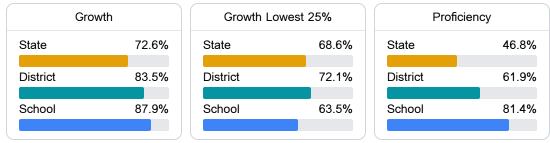

# School Report Card 2021 - 2022

For more detailed information, please visit https://msrc.mdek12.org.



Renee Triplett

renee.triplett@dcsms.org

### School Accountability Grade Components

Mississippi's accountability system assigns "A" through "F" letter grades for schools and districts. Grades are based on student achievement, student growth, student participation in testing, and other academic measures. COVID - 19 pandemic disruptions continue to be reflected in 2021 - 2022 accountability data, particularly growth data.

## Math

Measurements of student performance on the statewide math assessment.



#### English

Measurements of student performance on the statewide English language arts (ELA) assessment.



#### Other Measures

Other measurements of student performance that factor into the accountability grade.





**In-Field Teachers** 



# **Detailed Assessment and Other Data**

#### Student Performance

The following information shows each level of student performance on statewide assessments.





Other Data



| Level 1  |       | Level 2  |       | Level 3  |       | Level 4    |       | Level 5  |       |
|----------|-------|----------|-------|----------|-------|------------|-------|----------|-------|
| State    | 11.0% | State    | 12.4% | State    | 22.5% | State      | 34.7% | State    | 19.4% |
|          |       |          |       |          |       |            |