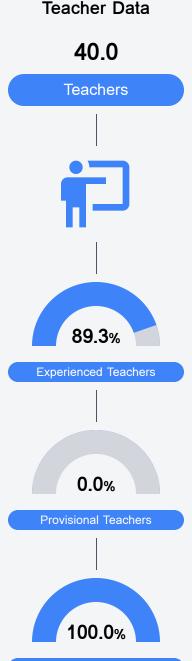

#### Other Measures

Other measurements of student performance that factor into the accountability grade.

**In-Field Teachers** 