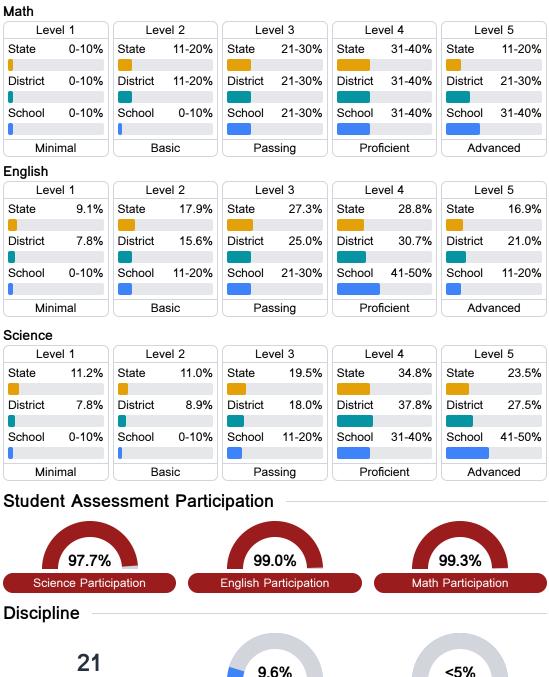

## Detailed Assessment and Other Data

#### Student Performance

The following information shows each level of student performance on statewide assessments.

**In-School Suspension** 

Other Data

Chronic Absenteeism

\$9,325.89 Per-Pupil Expenditure