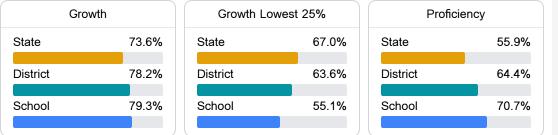

#### Math

Measurements of student performance on the statewide math assessment.