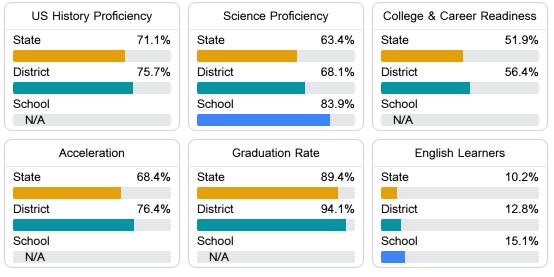

#### Other Measures

Other measurements of student performance that factor into the accountability grade.

Teacher Data

48.8