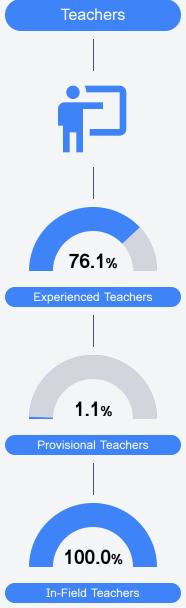

#### Other Measures

Other measurements of student performance that factor into the accountability grade.

Teacher Data

48.8