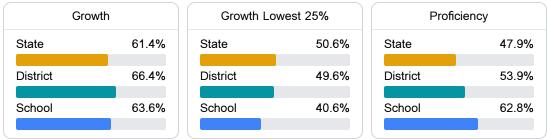

#### English

Measurements of student performance on the statewide English language arts (ELA) assessment.