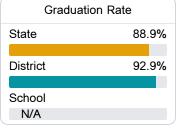

ore detailed information, please visit https://msrc.mdek12.org.



# Center Hill Elementary School Desoto County School District



13662 Center Hill Road Olive Branch, MS 38654



Kristy Hale kristy.hale@dcsms.org

## School Accountability Grade Components

Mississippi's accountability system assigns "A" through "F" letter grades for schools and districts. Grades are based on student achievement, student growth, student participation in testing, and other academic measures.

#### Math

Measurements of student performance on the statewide math assessment.







## **English**

Measurements of student performance on the statewide English language arts (ELA) assessment.







#### Other Measures

Other measurements of student performance that factor into the accountability grade.













### **Teacher Data**

49.1



100.0%

**In-Field Teachers** 



## **Detailed Assessment and Other Data**

## Student Performance

The following information shows each level of student performance on statewide assessments.

#### Math



#### English



#### Science



## Student Assessment Participation





\$9,062.28

Per-Pupil Expenditure