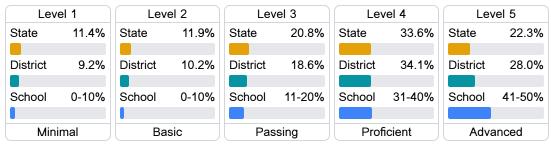

## Student Performance

The following information shows each level of student performance on statewide assessments.

#### Science