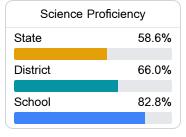

For more detailed information, please visit https://msrc.mdek12.org.



# Center Hill Elementary School Desoto County School District



13662 Center Hill Road Olive Branch, MS 38654



Kristy Hale kristy.hale@dcsms.org

## School Accountability Grade Components

Mississippi's accountability system assigns "A" through "F" letter grades for schools and districts. Grades are based on student achievement, student growth, student participation in testing, and other academic measures.

#### Math

Measurements of student performance on the statewide math assessment.







## **English**

Measurements of student performance on the statewide English language arts (ELA) assessment.







#### Other Measures

Other measurements of student performance that factor into the accountability grade.













### **Teacher Data**

49.1



100.0%

**In-Field Teachers** 



## **Detailed Assessment and Other Data**

## Student Performance

The following information shows each level of student performance on statewide assessments.

#### Math



#### English



#### Science



## Student Assessment Participation





\$9,062.28

Per-Pupil Expenditure