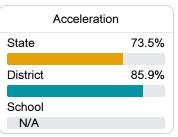

more detailed information, please visit https://msrc.mdek12.org.



# Center Hill Elementary School Desoto County School District



13662 Center Hill Road Olive Branch, MS 38654



Kristy Hale kristy.hale@dcsms.org

## School Accountability Grade Components

Mississippi's accountability system assigns "A" through "F" letter grades for schools and districts. Grades are based on student achievement, student growth, student participation in testing, and other academic measures.

#### Math

Measurements of student performance on the statewide math assessment.







## **English**

Measurements of student performance on the statewide English language arts (ELA) assessment.







#### Other Measures

Other measurements of student performance that factor into the accountability grade.













### **Teacher Data**

49.1



100.0%

**In-Field Teachers** 



## **Detailed Assessment and Other Data**

## Student Performance

The following information shows each level of student performance on statewide assessments.

#### Math



#### English



#### Science



## Student Assessment Participation





\$9,062.28

Per-Pupil Expenditure