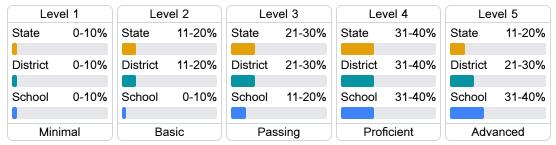

## Student Performance

The following information shows each level of student performance on statewide assessments.

#### Math