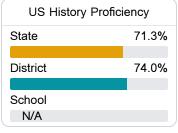

3

For more detailed information, please visit https://msrc.mdek12.org.



# Center Hill Elementary School Desoto County School District



13662 Center Hill Road Olive Branch, MS 38654



Kristy Hale kristy.hale@dcsms.org

## School Accountability Grade Components

Mississippi's accountability system assigns "A" through "F" letter grades for schools and districts. Grades are based on student achievement, student growth, student participation in testing, and other academic measures.

#### Math

Measurements of student performance on the statewide math assessment.







## **English**

Measurements of student performance on the statewide English language arts (ELA) assessment.







#### Other Measures

Other measurements of student performance that factor into the accountability grade.













### **Teacher Data**

49.1



100.0%

**In-Field Teachers** 



## **Detailed Assessment and Other Data**

## Student Performance

The following information shows each level of student performance on statewide assessments.

#### Math



#### English



#### Science



## Student Assessment Participation





\$9,062.28

Per-Pupil Expenditure