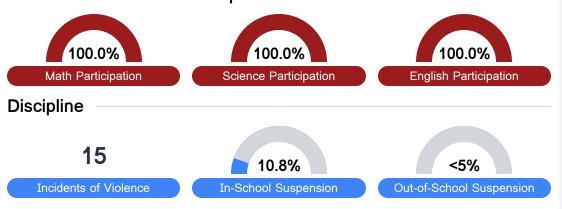

ough "F" letter grades for schools and districts. Grades are based on student achievement, student growth, student participation in testing, and other academic measures.

#### Math

Measurements of student performance on the statewide math assessment.







## **English**

Measurements of student performance on the statewide English language arts (ELA) assessment.







#### Other Measures

Other measurements of student performance that factor into the accountability grade.













### **Teacher Data**

49.1



100.0%

**In-Field Teachers** 



## **Detailed Assessment and Other Data**

## Student Performance

The following information shows each level of student performance on statewide assessments.

#### Math



#### English



#### Science



## Student Assessment Participation





\$9,062.28

Per-Pupil Expenditure