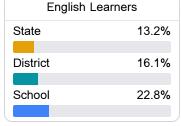

e detailed information, please visit https://msrc.mdek12.org.



# Center Hill Elementary School Desoto County School District



13662 Center Hill Road Olive Branch, MS 38654



Kristy Hale kristy.hale@dcsms.org

## School Accountability Grade Components

Mississippi's accountability system assigns "A" through "F" letter grades for schools and districts. Grades are based on student achievement, student growth, student participation in testing, and other academic measures.

#### Math

Measurements of student performance on the statewide math assessment.







## **English**

Measurements of student performance on the statewide English language arts (ELA) assessment.







#### Other Measures

Other measurements of student performance that factor into the accountability grade.













### **Teacher Data**

49.1



100.0%

**In-Field Teachers** 



## **Detailed Assessment and Other Data**

## Student Performance

The following information shows each level of student performance on statewide assessments.

#### Math



#### English



#### Science



## Student Assessment Participation





\$9,062.28

Per-Pupil Expenditure