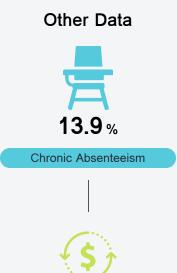

#### Other Measures

Other measurements of student performance that factor into the accountability grade.