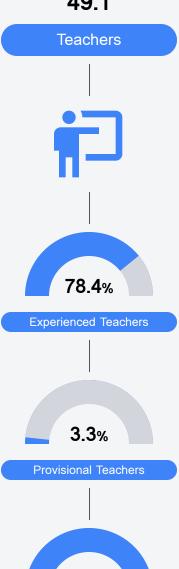

visit https://msrc.mdek12.org.



# Center Hill Elementary School Desoto County School District



13662 Center Hill Road Olive Branch, MS 38654



Kristy Hale kristy.hale@dcsms.org

## School Accountability Grade Components

Mississippi's accountability system assigns "A" through "F" letter grades for schools and districts. Grades are based on student achievement, student growth, student participation in testing, and other academic measures.

#### Math

Measurements of student performance on the statewide math assessment.







## **English**

Measurements of student performance on the statewide English language arts (ELA) assessment.







#### Other Measures

Other measurements of student performance that factor into the accountability grade.













### **Teacher Data**

49.1



100.0%

**In-Field Teachers** 



## **Detailed Assessment and Other Data**

## Student Performance

The following information shows each level of student performance on statewide assessments.

#### Math



#### English



#### Science



## Student Assessment Participation





\$9,062.28

Per-Pupil Expenditure