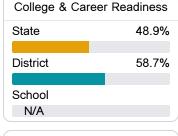

or more detailed information, please visit https://msrc.mdek12.org.



# Center Hill Elementary School Desoto County School District



13662 Center Hill Road Olive Branch, MS 38654



Kristy Hale kristy.hale@dcsms.org

## School Accountability Grade Components

Mississippi's accountability system assigns "A" through "F" letter grades for schools and districts. Grades are based on student achievement, student growth, student participation in testing, and other academic measures.

#### Math

Measurements of student performance on the statewide math assessment.







## **English**

Measurements of student performance on the statewide English language arts (ELA) assessment.







#### Other Measures

Other measurements of student performance that factor into the accountability grade.













### **Teacher Data**

49.1



100.0%

**In-Field Teachers** 



## **Detailed Assessment and Other Data**

## Student Performance

The following information shows each level of student performance on statewide assessments.

#### Math



#### English



#### Science



## Student Assessment Participation





\$9,062.28

Per-Pupil Expenditure