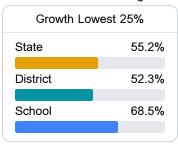

## School Report Card 2022 - 2023

For more detailed information, please visit https://msrc.mdek12.org.



# Center Hill Elementary School Desoto County School District



13662 Center Hill Road Olive Branch, MS 38654



Kristy Hale kristy.hale@dcsms.org

## School Accountability Grade Components

Mississippi's accountability system assigns "A" through "F" letter grades for schools and districts. Grades are based on student achievement, student growth, student participation in testing, and other academic measures.

#### Math

Measurements of student performance on the statewide math assessment.







## **English**

Measurements of student performance on the statewide English language arts (ELA) assessment.







#### Other Measures

Other measurements of student performance that factor into the accountability grade.













### **Teacher Data**

49.1



100.0%

**In-Field Teachers** 



## **Detailed Assessment and Other Data**

## Student Performance

The following information shows each level of student performance on statewide assessments.

#### Math



#### English



#### Science



## Student Assessment Participation





\$9,062.28

Per-Pupil Expenditure