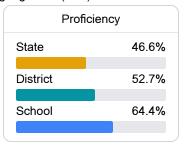

## School Report Card 2022 - 2023

For more detailed information, please visit https://msrc.mdek12.org.



# Center Hill Elementary School Desoto County School District



13662 Center Hill Road Olive Branch, MS 38654



Kristy Hale kristy.hale@dcsms.org

## School Accountability Grade Components

Mississippi's accountability system assigns "A" through "F" letter grades for schools and districts. Grades are based on student achievement, student growth, student participation in testing, and other academic measures.

#### Math

Measurements of student performance on the statewide math assessment.







## **English**

Measurements of student performance on the statewide English language arts (ELA) assessment.







#### Other Measures

Other measurements of student performance that factor into the accountability grade.













### **Teacher Data**

49.1



100.0%

**In-Field Teachers** 



## **Detailed Assessment and Other Data**

## Student Performance

The following information shows each level of student performance on statewide assessments.

#### Math



#### English



#### Science



## Student Assessment Participation





\$9,062.28

Per-Pupil Expenditure