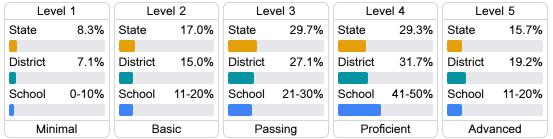

## Student Performance

The following information shows each level of student performance on statewide assessments.

#### English