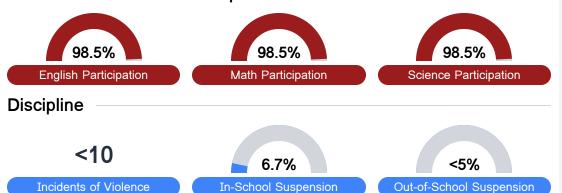

#### Student Assessment Participation

<sup>\*</sup> Source: 2017-2018 Civil Rights Data Collection

Per-Pupil Expenditure