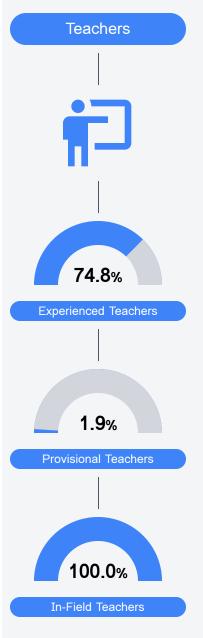

13662 Center Hill Road Olive Branch, MS 38654



Kristy Hale kristy.hale@dcsms.org

## **School Accountability Grade Components**

Mississippi's accountability system assigns "A" through "F" letter grades for schools and districts. Grades are based on student achievement, student growth, student participation in testing, and other academic measures. COVID - 19 pandemic disruptions continue to be reflected in 2021 - 2022 accountability data, particularly growth data.

#### Math

Measurements of student performance on the statewide math assessment.



#### **English**

Measurements of student performance on the statewide English language arts (ELA) assessment.



#### Other Measures

Other measurements of student performance that factor into the accountability grade.













51.5





### **Detailed Assessment and Other Data**

#### Student Performance

The following information shows each level of student performance on statewide assessments.

#### Math



#### **English**



#### Science



#### Student Assessment Participation



<sup>\*</sup> Source: 2017-2018 Civil Rights Data Collection



Per-Pupil Expenditure