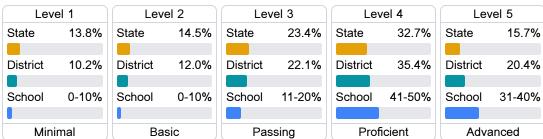

schools and districts. Grades are based on student achievement, student growth, student participation in testing, and other academic measures. COVID - 19 pandemic disruptions continue to be reflected in 2021 - 2022 accountability data, particularly growth data.

#### Math

Measurements of student performance on the statewide math assessment.



#### **English**

Measurements of student performance on the statewide English language arts (ELA) assessment.



#### Other Measures

Other measurements of student performance that factor into the accountability grade.













51.5





### **Detailed Assessment and Other Data**

#### Student Performance

The following information shows each level of student performance on statewide assessments.

#### Math



#### **English**



#### Science



#### Student Assessment Participation



<sup>\*</sup> Source: 2017-2018 Civil Rights Data Collection



Per-Pupil Expenditure