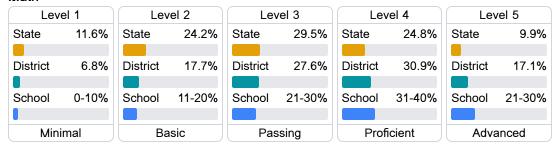

s "A" through "F" letter grades for schools and districts. Grades are based on student achievement, student growth, student participation in testing, and other academic measures. COVID - 19 pandemic disruptions continue to be reflected in 2021 - 2022 accountability data, particularly growth data.

#### Math

Measurements of student performance on the statewide math assessment.



#### **English**

Measurements of student performance on the statewide English language arts (ELA) assessment.



#### Other Measures

Other measurements of student performance that factor into the accountability grade.













51.5





### **Detailed Assessment and Other Data**

#### Student Performance

The following information shows each level of student performance on statewide assessments.

#### Math



#### **English**



#### Science



#### Student Assessment Participation



<sup>\*</sup> Source: 2017-2018 Civil Rights Data Collection



Per-Pupil Expenditure