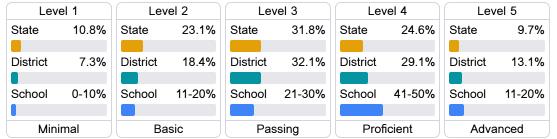

tter grades for schools and districts. Grades are based on student achievement, student growth, student participation in testing, and other academic measures. COVID - 19 pandemic disruptions continue to be reflected in 2021 - 2022 accountability data, particularly growth data.

#### Math

Measurements of student performance on the statewide math assessment.



#### **English**

Measurements of student performance on the statewide English language arts (ELA) assessment.



#### Other Measures

Other measurements of student performance that factor into the accountability grade.













51.5





### **Detailed Assessment and Other Data**

#### Student Performance

The following information shows each level of student performance on statewide assessments.

#### Math



#### **English**



#### Science



#### Student Assessment Participation



<sup>\*</sup> Source: 2017-2018 Civil Rights Data Collection



Per-Pupil Expenditure