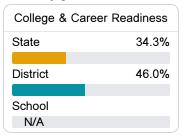

#### Other Measures

Other measurements of student performance that factor into the accountability grade.

51.5