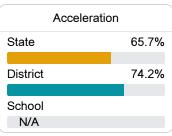

#### Other Measures

Other measurements of student performance that factor into the accountability grade.

51.5