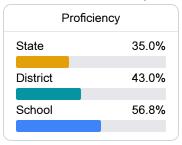

tailed information, please visit https://msrc.mdek12.org.



# Center Hill Elementary School

**Desoto County School District** 



13662 Center Hill Road Olive Branch, MS 38654



Kristy Hale kristy.hale@dcsms.org

## **School Accountability Grade Components**

Mississippi's accountability system assigns "A" through "F" letter grades for schools and districts. Grades are based on student achievement, student growth, student participation in testing, and other academic measures. COVID - 19 pandemic disruptions continue to be reflected in 2021 - 2022 accountability data, particularly growth data.

#### Math

Measurements of student performance on the statewide math assessment.



#### **English**

Measurements of student performance on the statewide English language arts (ELA) assessment.



#### Other Measures

Other measurements of student performance that factor into the accountability grade.













51.5





### **Detailed Assessment and Other Data**

#### Student Performance

The following information shows each level of student performance on statewide assessments.

#### Math



#### **English**



#### Science



#### Student Assessment Participation



<sup>\*</sup> Source: 2017-2018 Civil Rights Data Collection



Per-Pupil Expenditure