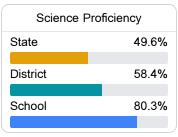

chool District** 



13662 Center Hill Road Olive Branch, MS 38654



Kristy Hale kristy.hale@dcsms.org

## **School Accountability Grade Components**

Mississippi's accountability system assigns "A" through "F" letter grades for schools and districts. Grades are based on student achievement, student growth, student participation in testing, and other academic measures. COVID - 19 pandemic disruptions continue to be reflected in 2021 - 2022 accountability data, particularly growth data.

#### Math

Measurements of student performance on the statewide math assessment.



#### **English**

Measurements of student performance on the statewide English language arts (ELA) assessment.



#### Other Measures

Other measurements of student performance that factor into the accountability grade.













51.5





### **Detailed Assessment and Other Data**

#### Student Performance

The following information shows each level of student performance on statewide assessments.

#### Math



#### **English**



#### Science



#### Student Assessment Participation



<sup>\*</sup> Source: 2017-2018 Civil Rights Data Collection



Per-Pupil Expenditure