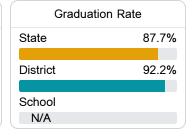

#### Other Measures

Other measurements of student performance that factor into the accountability grade.

51.5