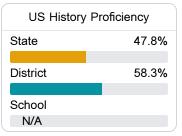

#### Student Performance

The following information shows each level of student performance on statewide assessments.