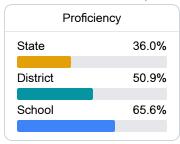

# School Report Card 2020 - 2021

For more detailed information, please visit https://msrc.mdek12.org.



# Center Hill Elementary School

**Desoto County School District** 



13662 Center Hill Road Olive Branch, MS 38654



Kristy Hale kristy.hale@dcsms.org

## **School Accountability Grade Components**

Mississippi's accountability system assigns "A" through "F" letter grades for schools and districts. Grades are based on student achievement, student growth, student participation in testing, and other academic measures. COVID - 19 pandemic disruptions continue to be reflected in 2021 - 2022 accountability data, particularly growth data.

#### Math

Measurements of student performance on the statewide math assessment.



#### **English**

Measurements of student performance on the statewide English language arts (ELA) assessment.



#### Other Measures

Other measurements of student performance that factor into the accountability grade.













51.5





### **Detailed Assessment and Other Data**

#### Student Performance

The following information shows each level of student performance on statewide assessments.

#### Math



#### **English**



#### Science



#### Student Assessment Participation



<sup>\*</sup> Source: 2017-2018 Civil Rights Data Collection



Per-Pupil Expenditure