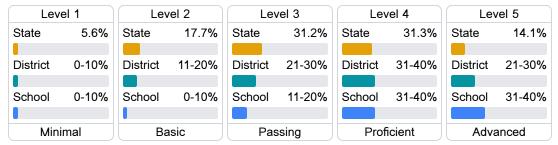

student performance on the statewide math assessment.







## **English**

Measurements of student performance on the statewide English language arts (ELA) assessment.







#### Other Measures

Other measurements of student performance that factor into the accountability grade.





| College & Career Readiness |        |
|----------------------------|--------|
| State                      | 37.4%  |
| District                   | 48.9%  |
| District                   | 40.376 |
| School                     |        |
| N/A                        |        |







### Teacher Data

49.5





**In-Field Teachers** 

## **Detailed Assessment and Other Data**

#### Student Performance

The following information shows each level of student performance on statewide assessments.

#### Math



#### English



#### Science



## **Student Assessment Participation**



<sup>\*</sup> Source: 2017-2018 Civil Rights Data Collection



Per-Pupil Expenditure