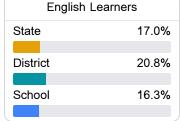

#### Other Measures

Other measurements of student performance that factor into the accountability grade.

| College & Career Readiness |        |
|----------------------------|--------|
| State                      | 37.4%  |
| District                   | 48.9%  |
| District                   | 40.376 |
| School                     |        |
| N/A                        |        |