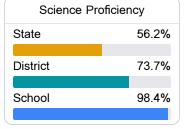

ore detailed information, please visit https://msrc.mdek12.org.



# Center Hill Elementary School

**Desoto County School District** 



13662 Center Hill Road Olive Branch, MS 38654



Kristy Hale kristy.hale@dcsms.org

## School Accountability Grade Components

Mississippi's accountability system assigns "A" through "F" letter grades for schools and districts. Grades are based on student achievement, student growth, student participation in testing, and other academic measures.

#### Math

Measurements of student performance on the statewide math assessment.







## **English**

Measurements of student performance on the statewide English language arts (ELA) assessment.







#### Other Measures

Other measurements of student performance that factor into the accountability grade.





| College & Career Readiness |        |
|----------------------------|--------|
| State                      | 37.4%  |
| District                   | 48.9%  |
| District                   | 40.376 |
| School                     |        |
| N/A                        |        |







### Teacher Data

49.5





**In-Field Teachers** 

## **Detailed Assessment and Other Data**

#### Student Performance

The following information shows each level of student performance on statewide assessments.

#### Math



#### English



#### Science



## **Student Assessment Participation**



<sup>\*</sup> Source: 2017-2018 Civil Rights Data Collection



Per-Pupil Expenditure