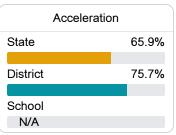

#### Other Measures

Other measurements of student performance that factor into the accountability grade.

| College & Career Readiness |        |
|----------------------------|--------|
| State                      | 37.4%  |
| District                   | 48.9%  |
| District                   | 40.376 |
| School                     |        |
| N/A                        |        |