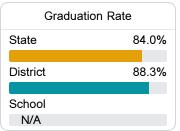

#### Other Measures

Other measurements of student performance that factor into the accountability grade.

| College & Career Readiness |        |
|----------------------------|--------|
| State                      | 37.4%  |
| District                   | 48.9%  |
| District                   | 40.376 |
| School                     |        |
| N/A                        |        |