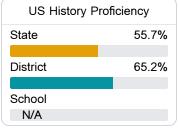

#### Student Performance

The following information shows each level of student performance on statewide assessments.