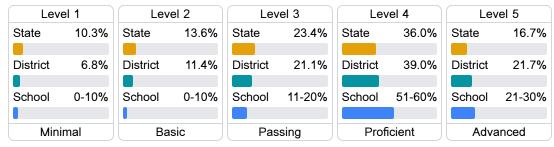

wide math assessment.







## **English**

Measurements of student performance on the statewide English language arts (ELA) assessment.







#### Other Measures

Other measurements of student performance that factor into the accountability grade.





| College & Career Readiness |        |
|----------------------------|--------|
| State                      | 37.4%  |
| District                   | 48.9%  |
| District                   | 40.376 |
| School                     |        |
| N/A                        |        |







### Teacher Data

49.5





**In-Field Teachers** 

## **Detailed Assessment and Other Data**

#### Student Performance

The following information shows each level of student performance on statewide assessments.

#### Math



#### English



#### Science



## **Student Assessment Participation**



<sup>\*</sup> Source: 2017-2018 Civil Rights Data Collection



Per-Pupil Expenditure