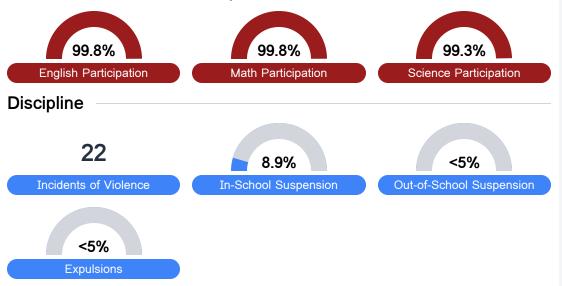

## **Student Assessment Participation**

<sup>\*</sup> Source: 2017-2018 Civil Rights Data Collection

Per-Pupil Expenditure