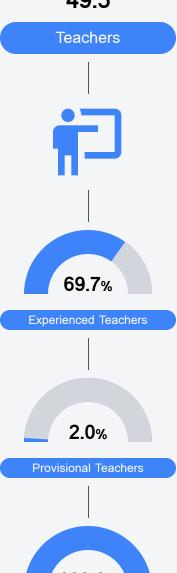

through "F" letter grades for schools and districts. Grades are based on student achievement, student growth, student participation in testing, and other academic measures.

#### Math

Measurements of student performance on the statewide math assessment.







## **English**

Measurements of student performance on the statewide English language arts (ELA) assessment.







#### Other Measures

Other measurements of student performance that factor into the accountability grade.





| College & Career Readiness |        |
|----------------------------|--------|
| State                      | 37.4%  |
| District                   | 48.9%  |
| District                   | 40.376 |
| School                     |        |
| N/A                        |        |







### Teacher Data

49.5





**In-Field Teachers** 

## **Detailed Assessment and Other Data**

#### Student Performance

The following information shows each level of student performance on statewide assessments.

#### Math



#### English



#### Science



## **Student Assessment Participation**



<sup>\*</sup> Source: 2017-2018 Civil Rights Data Collection



Per-Pupil Expenditure