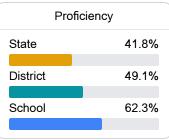

#### Math

Measurements of student performance on the statewide math assessment.