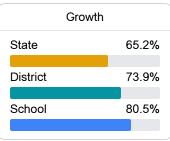

#### Math

Measurements of student performance on the statewide math assessment.