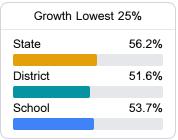

#### Other Measures

Other measurements of student performance that factor into the accountability grade.

| College & Career Readiness |        |
|----------------------------|--------|
| State                      | 37.4%  |
| District                   | 48.9%  |
| District                   | 40.376 |
| School                     |        |
| N/A                        |        |