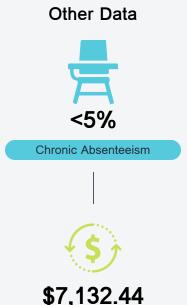

anguage arts (ELA) assessment.







#### Other Measures

Other measurements of student performance that factor into the accountability grade.





| College & Career Readiness |        |
|----------------------------|--------|
| State                      | 37.4%  |
| District                   | 48.9%  |
| District                   | 40.376 |
| School                     |        |
| N/A                        |        |







### Teacher Data

49.5





**In-Field Teachers** 

## **Detailed Assessment and Other Data**

#### Student Performance

The following information shows each level of student performance on statewide assessments.

#### Math



#### English



#### Science



## **Student Assessment Participation**



<sup>\*</sup> Source: 2017-2018 Civil Rights Data Collection



Per-Pupil Expenditure