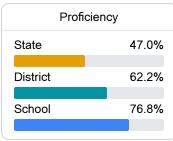

#### Math

Measurements of student performance on the statewide math assessment.