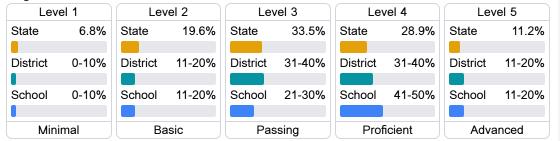

nce on the statewide math assessment.







## **English**

Measurements of student performance on the statewide English language arts (ELA) assessment.







#### Other Measures

Other measurements of student performance that factor into the accountability grade.





| College & Career Readiness |        |
|----------------------------|--------|
| State                      | 37.4%  |
| District                   | 48.9%  |
| District                   | 40.376 |
| School                     |        |
| N/A                        |        |







### Teacher Data

49.5





**In-Field Teachers** 

## **Detailed Assessment and Other Data**

#### Student Performance

The following information shows each level of student performance on statewide assessments.

#### Math



#### English



#### Science



## **Student Assessment Participation**



<sup>\*</sup> Source: 2017-2018 Civil Rights Data Collection



Per-Pupil Expenditure