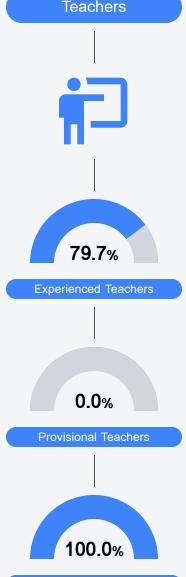

### Other Measures

Other measurements of student performance that factor into the accountability grade.

**In-Field Teachers** 

Teacher Data

34.4