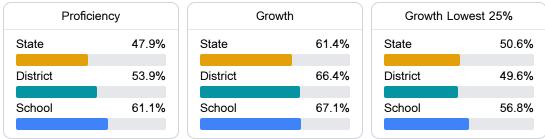

#### English

Measurements of student performance on the statewide English language arts (ELA) assessment.