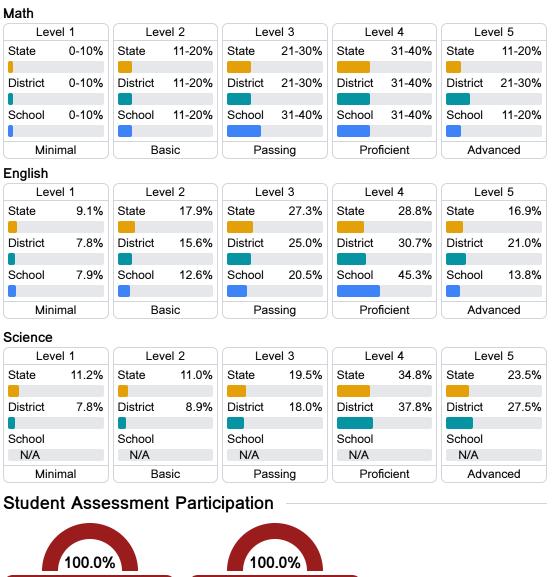

# **Detailed Assessment and Other Data**

### Student Performance

The following information shows each level of student performance on statewide assessments.

16.6 % Chronic Absenteeism

Other Data

\$11,315.64 Per-Pupil Expenditure

100.0% Math Participation Discipline 13