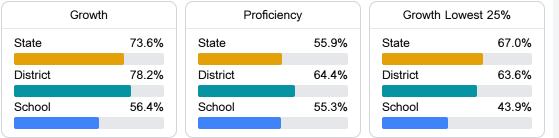

#### Math

Measurements of student performance on the statewide math assessment.