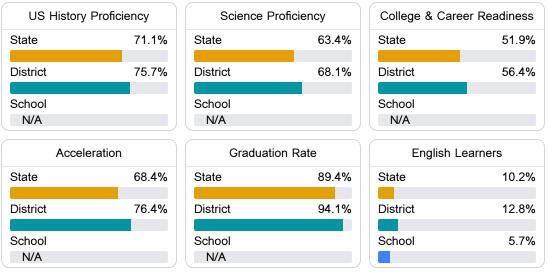

### Student Performance

The following information shows each level of student performance on statewide assessments.

16.6 % Chronic Absenteeism

Other Data

\$11,315.64 Per-Pupil Expenditure

100.0% Math Participation Discipline 13