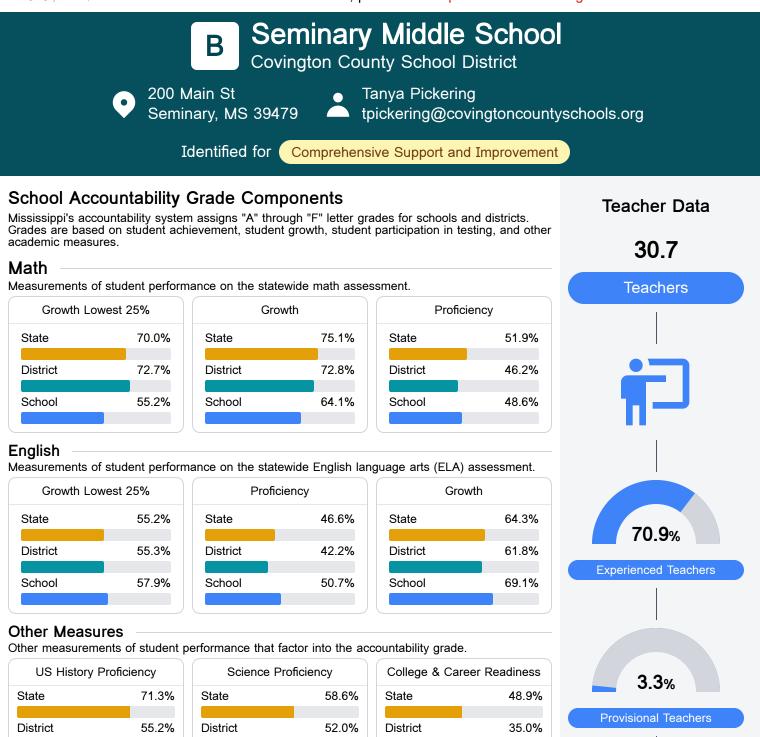

## School Report Card 2022 - 2023

For more detailed information, please visit https://msrc.mdek12.org.

School

Acceleration

73.5%

68.1%

N/A

State

District

School

N/A

To access user guide and see more detailed information, please visit https://msrc.mdek12.org. Last updated 04/07/2025.

66.1%

88.9%

81.7%

School

State

District

School

N/A

N/A

English Learners

13.2%

3.3%

School

State

District

School

N/A

Graduation Rate

99.1%

**In-Field Teachers** 