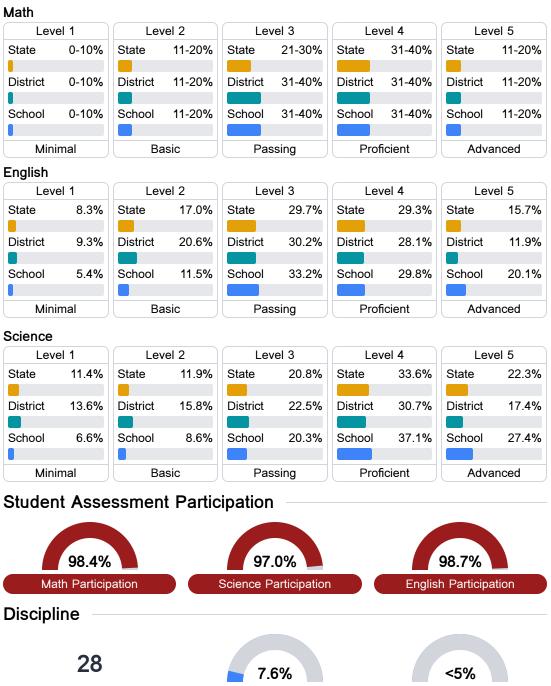

## Student Performance

The following information shows each level of student performance on statewide assessments.

**Out-of-School Suspension** 

Chronic Absenteeism

\$10,253.49 Per-Pupil Expenditure

Incidents of Violence