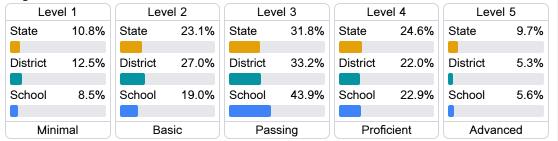

e statewide English language arts (ELA) assessment.

| Proficiency |       |  |
|-------------|-------|--|
| State       | 35.0% |  |
| District    | 28.3% |  |
| School      | 29.2% |  |
|             |       |  |

### Other Measures

Other measurements of student performance that factor into the accountability grade.

| US History Proficiency |       |
|------------------------|-------|
| State                  | 47.8% |
| District               | 33.3% |
| School<br>N/A          |       |









### **Teacher Data**

26.7

**Teachers** 













In-Field Teachers



# **Seminary Middle School**

### **Detailed Assessment and Other Data**

### Student Performance

The following information shows each level of student performance on statewide assessments.

#### Math



### English



#### Science



### Student Assessment Participation



<sup>\*</sup> Source: 2017-2018 Civil Rights Data Collection



Per-Pupil Expenditure