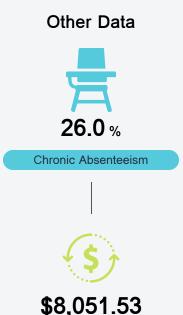

| 35.0% |  |
| District    | 28.3% |  |
| School      | 29.2% |  |
|             |       |  |

### Other Measures

Other measurements of student performance that factor into the accountability grade.

| US History Proficiency |       |
|------------------------|-------|
| State                  | 47.8% |
| District               | 33.3% |
| School<br>N/A          |       |









### **Teacher Data**

26.7

**Teachers** 













In-Field Teachers



# **Seminary Middle School**

### **Detailed Assessment and Other Data**

### Student Performance

The following information shows each level of student performance on statewide assessments.

#### Math



### English



#### Science



### Student Assessment Participation



<sup>\*</sup> Source: 2017-2018 Civil Rights Data Collection



Per-Pupil Expenditure