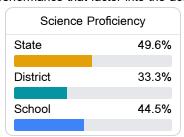

in testing, and other academic measures. COVID - 19 pandemic disruptions continue to be reflected in 2021 - 2022 accountability data, particularly growth data.

### Math

Measurements of student performance on the statewide math assessment.



## **English**

Measurements of student performance on the statewide English language arts (ELA) assessment.

| Proficiency |       |  |
|-------------|-------|--|
| State       | 35.0% |  |
| District    | 28.3% |  |
| School      | 29.2% |  |
|             |       |  |

### Other Measures

Other measurements of student performance that factor into the accountability grade.

| US History Proficiency |       |
|------------------------|-------|
| State                  | 47.8% |
| District               | 33.3% |
| School<br>N/A          |       |









### **Teacher Data**

26.7

**Teachers** 













In-Field Teachers



# **Seminary Middle School**

### **Detailed Assessment and Other Data**

### Student Performance

The following information shows each level of student performance on statewide assessments.

#### Math



### English



#### Science



### Student Assessment Participation



<sup>\*</sup> Source: 2017-2018 Civil Rights Data Collection



Per-Pupil Expenditure