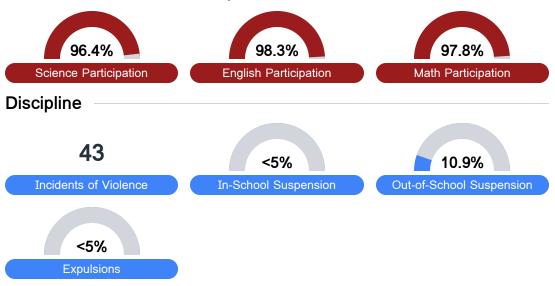

### Student Assessment Participation

<sup>\*</sup> Source: 2017-2018 Civil Rights Data Collection

Per-Pupil Expenditure