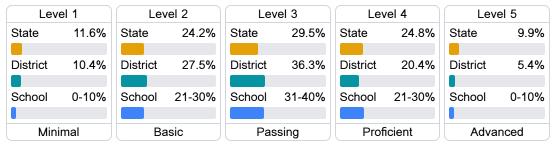

rformance on the statewide English language arts (ELA) assessment.

| Proficiency |       |  |
|-------------|-------|--|
| State       | 35.0% |  |
| District    | 28.3% |  |
| School      | 29.2% |  |
|             |       |  |

### Other Measures

Other measurements of student performance that factor into the accountability grade.

| US History Proficiency |       |
|------------------------|-------|
| State                  | 47.8% |
| District               | 33.3% |
| School<br>N/A          |       |









### **Teacher Data**

26.7

**Teachers** 













In-Field Teachers



# **Seminary Middle School**

### **Detailed Assessment and Other Data**

### Student Performance

The following information shows each level of student performance on statewide assessments.

#### Math



### English



#### Science



### Student Assessment Participation



<sup>\*</sup> Source: 2017-2018 Civil Rights Data Collection



Per-Pupil Expenditure