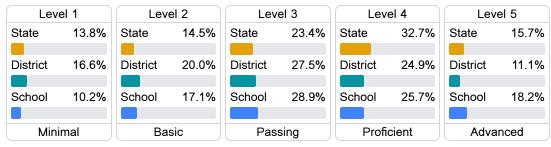

ish language arts (ELA) assessment.

| Proficiency |       |  |
|-------------|-------|--|
| State       | 35.0% |  |
| District    | 28.3% |  |
| School      | 29.2% |  |
|             |       |  |

### Other Measures

Other measurements of student performance that factor into the accountability grade.

| US History Proficiency |       |
|------------------------|-------|
| State                  | 47.8% |
| District               | 33.3% |
| School<br>N/A          |       |









### **Teacher Data**

26.7

**Teachers** 













In-Field Teachers



# **Seminary Middle School**

### **Detailed Assessment and Other Data**

### Student Performance

The following information shows each level of student performance on statewide assessments.

#### Math



### English



#### Science



### Student Assessment Participation



<sup>\*</sup> Source: 2017-2018 Civil Rights Data Collection



Per-Pupil Expenditure