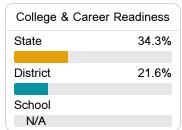

### Other Measures

Other measurements of student performance that factor into the accountability grade.

| US History Proficiency |       |
|------------------------|-------|
| State                  | 47.8% |
| District               | 33.3% |
| School<br>N/A          |       |