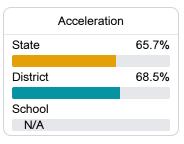

### Other Measures

Other measurements of student performance that factor into the accountability grade.

| US History Proficiency |       |
|------------------------|-------|
| State                  | 47.8% |
| District               | 33.3% |
| School<br>N/A          |       |