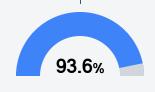

## **English**

Measurements of student performance on the statewide English language arts (ELA) assessment.

| Proficiency |       |  |
|-------------|-------|--|
| State       | 35.0% |  |
| District    | 28.3% |  |
| School      | 29.2% |  |
|             |       |  |