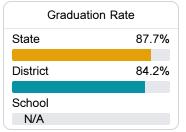

### Other Measures

Other measurements of student performance that factor into the accountability grade.

| US History Proficiency |       |
|------------------------|-------|
| State                  | 47.8% |
| District               | 33.3% |
| School<br>N/A          |       |