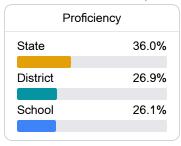

# School Report Card 2020 - 2021

For more detailed information, please visit https://msrc.mdek12.org.



# Seminary Middle School

Covington County School District



200 Main St Seminary, MS 39479



Tanya Pickering tpickering@covingtoncountyschools.org

Identified for

Additional Targeted Support and Improvement

# School Accountability Grade Components

Mississippi's accountability system assigns "A" through "F" letter grades for schools and districts. Grades are based on student achievement, student growth, student participation in testing, and other academic measures. COVID - 19 pandemic disruptions continue to be reflected in 2021 - 2022 accountability data, particularly growth data.

### Math

Measurements of student performance on the statewide math assessment.



## **English**

Measurements of student performance on the statewide English language arts (ELA) assessment.

| Proficiency |       |  |
|-------------|-------|--|
| State       | 35.0% |  |
| District    | 28.3% |  |
| School      | 29.2% |  |
|             |       |  |

### Other Measures

Other measurements of student performance that factor into the accountability grade.

| US History Proficiency |       |
|------------------------|-------|
| State                  | 47.8% |
| District               | 33.3% |
| School<br>N/A          |       |









### **Teacher Data**

26.7

**Teachers** 













In-Field Teachers



# **Seminary Middle School**

### **Detailed Assessment and Other Data**

### Student Performance

The following information shows each level of student perfor