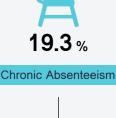

#### Student Performance

The following information shows each level of student performance on statewide assessments.

Math Participation

Other Data

English Participation

<10

**Incidents of Violence** 

Discipline