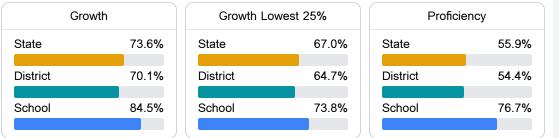

#### Math

Measurements of student performance on the statewide math assessment.