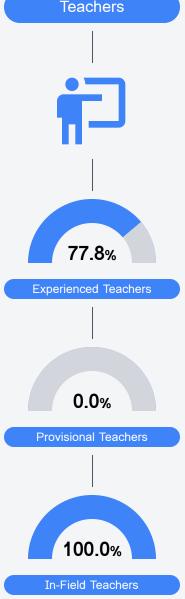

#### Other Measures

Other measurements of student performance that factor into the accountability grade.

Teacher Data

27.0