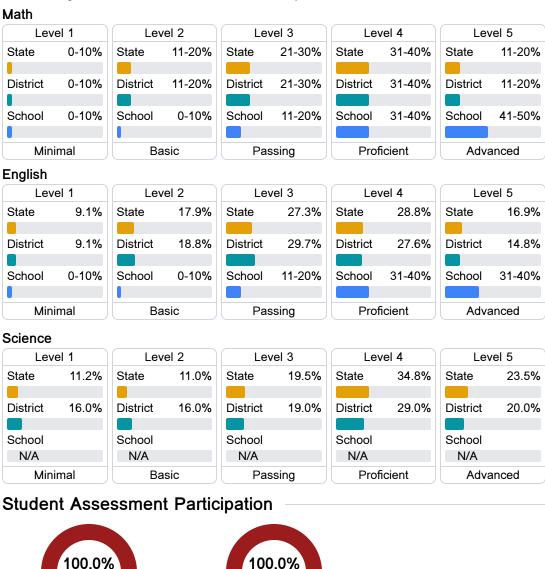

## Detailed Assessment and Other Data

#### Student Performance

The following information shows each level of student performance on statewide assessments.

Math Participation

Other Data

English Participation

<10

**Incidents of Violence** 

Discipline