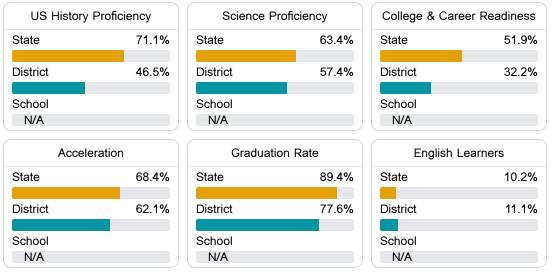

#### Other Measures

Other measurements of student performance that factor into the accountability grade.

Teacher Data

27.0