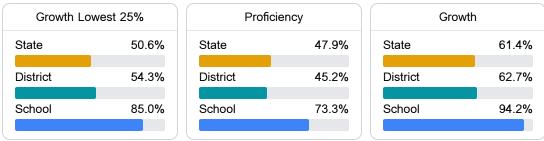

#### English

Measurements of student performance on the statewide English language arts (ELA) assessment.