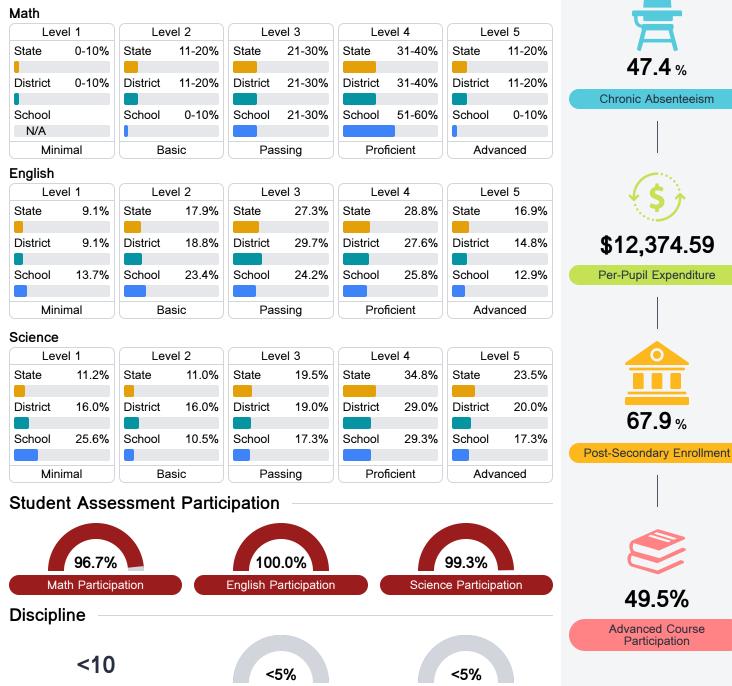

## **Detailed Assessment and Other Data**

#### Student Performance

The following information shows each level of student performance on statewide assessments.

**Out-of-School Suspension** 

Other Data

Incidents of Violence

**Expulsions**