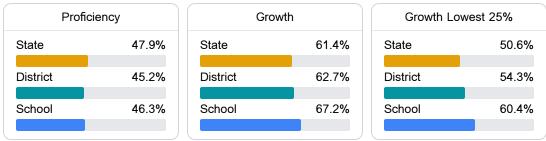

#### English

Measurements of student performance on the statewide English language arts (ELA) assessment.