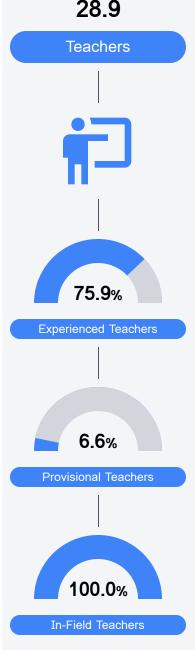

#### Other Measures

Other measurements of student performance that factor into the accountability grade.

Teacher Data