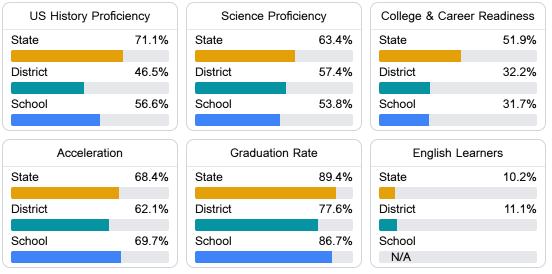

#### Other Measures

Other measurements of student performance that factor into the accountability grade.

Teacher Data