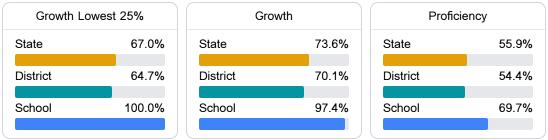

#### Math

Measurements of student performance on the statewide math assessment.