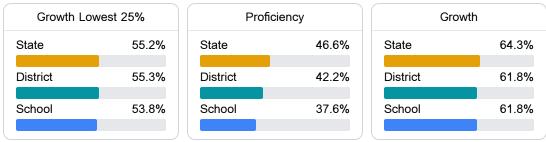

#### Other Measures

Other measurements of student performance that factor into the accountability grade.

| US History Proficiency |             | Science Proficiency |                  | College & Career Readiness |                  |
|------------------------|-------------|---------------------|------------------|----------------------------|------------------|
| State                  | 71.3%       | State               | 58.6%            | State                      | 48.9%            |
| District               | 55.2%       | District            | 52.0%            | District                   | 35.0%            |
| School                 | 66.3%       | School              | 41.1%            | School                     | 37.5%            |
|                        |             |                     |                  |                            |                  |
| Acceleratio            | on          | Graduati            | on Rate          | English L                  | earners          |
| Acceleratio            | on<br>73.5% | Graduati            | on Rate<br>88.9% | English L<br>State         | earners<br>13.2% |
|                        |             |                     |                  | -                          |                  |