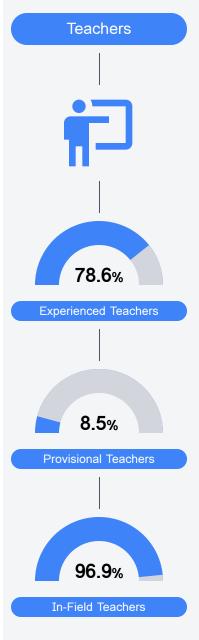

48.9%            |
| District               | 55.2%       | District            | 52.0%            | District                   | 35.0%            |
| School                 | 66.3%       | School              | 41.1%            | School                     | 37.5%            |
|                        |             |                     |                  |                            |                  |
| Acceleratio            | on          | Graduati            | on Rate          | English L                  | earners          |
| Acceleratio            | on<br>73.5% | Graduati            | on Rate<br>88.9% | English L<br>State         | earners<br>13.2% |
|                        |             |                     |                  | -                          |                  |



Teacher Data

28.8



## **Detailed Assessment and Other Data**

#### Student Performance

The following information shows each level of student performance on statewide assessments.





Other Data

Incidents of Violence

**Expulsions** 

**Out-of-School Suspension**