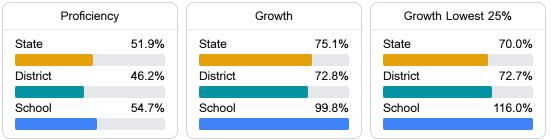

#### Math

Measurements of student performance on the statewide math assessment.

#### English

Measurements of student performance on the statewide English language arts (ELA) assessment.