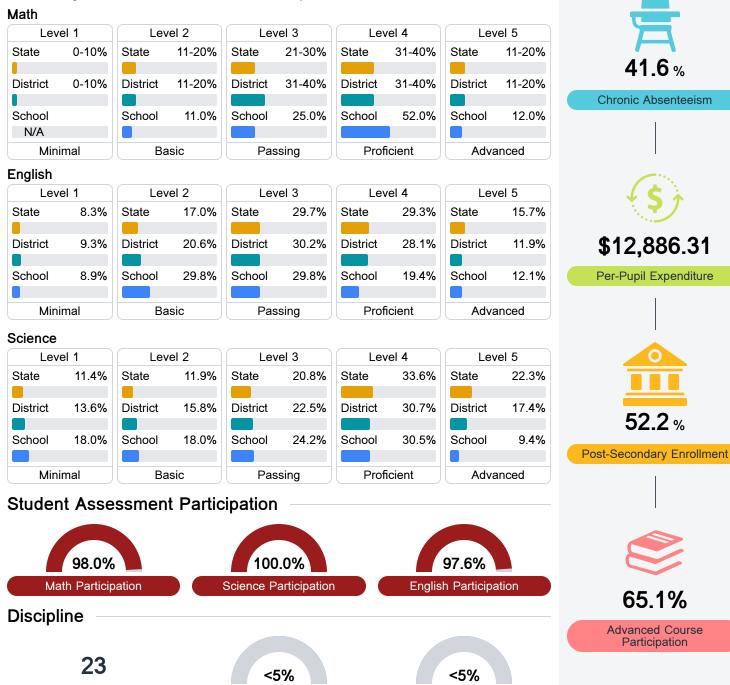

#### Student Performance

The following information shows each level of student performance on statewide assessments.

Other Data

Incidents of Violence

**Expulsions** 

**Out-of-School Suspension**