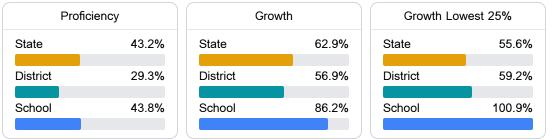

### Math

Measurements of student performance on the statewide math assessment.

Seminary, MS 39479

#### English

Measurements of student performance on the statewide English language arts (ELA) assessment.