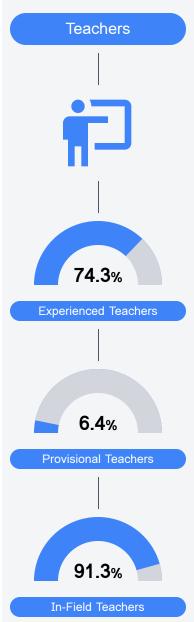

38.1%            |
| District               | 35.8%       | District            | 49.3%            | District                   | 28.7%            |
| School                 | 40.2%       | School              | 47.5%            | School                     | 37.3%            |
| Acceleration           |             |                     |                  |                            |                  |
| Accelerati             | on          | Graduati            | on Rate          | English L                  | earners          |
| Accelerati<br>State    | on<br>58.2% | Graduati            | on Rate<br>83.0% | English L<br>State         | earners<br>13.7% |
|                        |             |                     |                  | _                          |                  |



Teacher Data

25.2



## **Detailed Assessment and Other Data**

#### Student Performance

The following information shows each level of student performance on statewide assessments.





Other Data