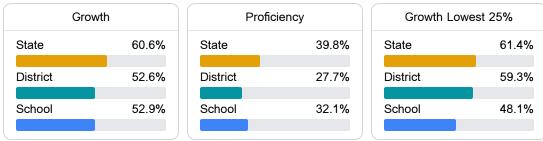

#### Other Measures

Other measurements of student performance that factor into the accountability grade.

| US History Proficiency |             | Science Proficiency |                  | College & Career Readiness |                  |
|------------------------|-------------|---------------------|------------------|----------------------------|------------------|
| State                  | 53.9%       | State               | 64.5%            | State                      | 38.1%            |
| District               | 35.8%       | District            | 49.3%            | District                   | 28.7%            |
| School                 | 40.2%       | School              | 47.5%            | School                     | 37.3%            |
| Acceleration           |             |                     |                  |                            |                  |
| Accelerati             | on          | Graduati            | on Rate          | English L                  | earners          |
| Accelerati<br>State    | on<br>58.2% | Graduati            | on Rate<br>83.0% | English L<br>State         | earners<br>13.7% |
|                        |             |                     |                  | _                          |                  |