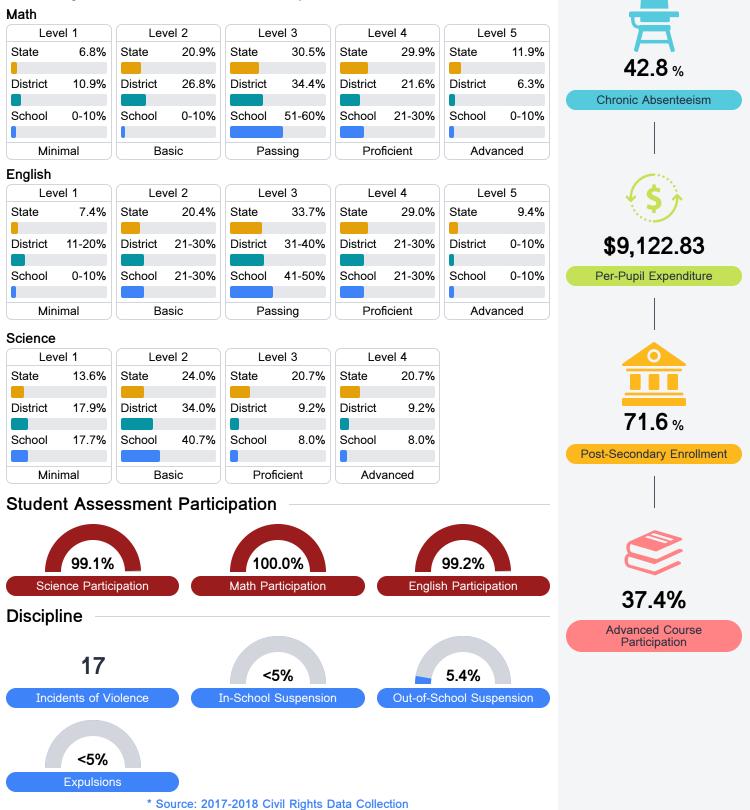

## **Detailed Assessment and Other Data**

#### Student Performance

The following information shows each level of student performance on statewide assessments.

Other Data