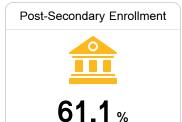

Due to the impact of COVID-19 on school closures in the 2019-20 school year and a waiver from the U.S. Department of Education, the Mississippi Department of Education (MDE) has no assessment and accountability data to report for the 2019-20 school year.