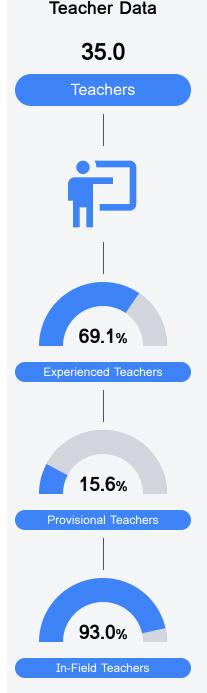

Due to the impact of COVID-19 on school closures in the 2019-20 school year and a waiver from the U.S. Department of Education, the Mississippi Department of Education (MDE) has no assessment and accountability data to report for the 2019-20 school year.