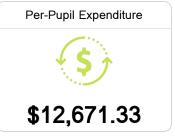

Due to the impact of COVID-19 on school closures in the 2019-20 school year and a waiver from the U.S. Department of Education, the Mississippi Department of Education (MDE) has no assessment and accountability data to report for the 2019-20 school year.