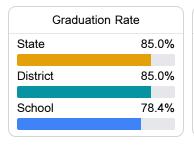

Due to the impact of COVID-19 on school closures in the 2019-20 school year and a waiver from the U.S. Department of Education, the Mississippi Department of Education (MDE) has no assessment and accountability data to report for the 2019-20 school year.