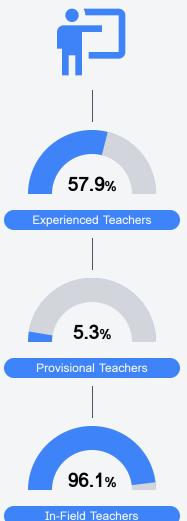

#### Other Measures

Other measurements of student performance that factor into the accountability grade.

19.0

Teachers

To access user guide and see more detailed information, please visit https://msrc.mdek12.org. Last updated 04/07/2025.