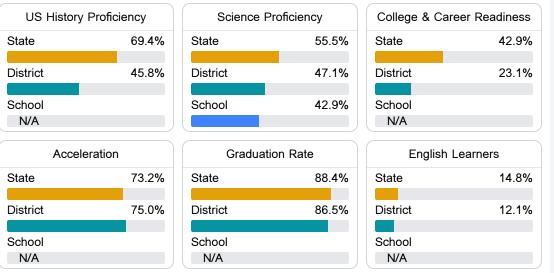

#### Other Measures

Other measurements of student performance that factor into the accountability grade.

19.0

Teachers

To access user guide and see more detailed information, please visit https://msrc.mdek12.org. Last updated 04/07/2025.