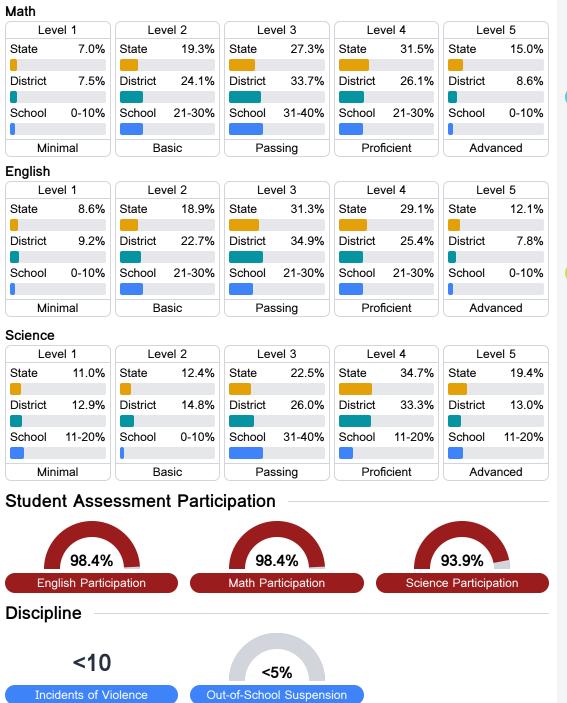

#### Math

Measurements of student performance on the statewide math assessment.

#### English

Measurements of student performance on the statewide English language arts (ELA) assessment.

#### Student Performance

The following information shows each level of student performance on statewide assessments.