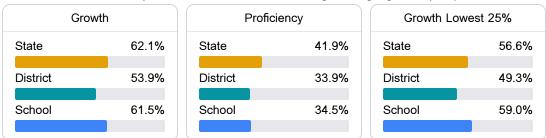

#### English

Measurements of student performance on the statewide English language arts (ELA) assessment.