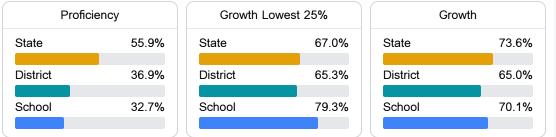

#### Math

Measurements of student performance on the statewide math assessment.