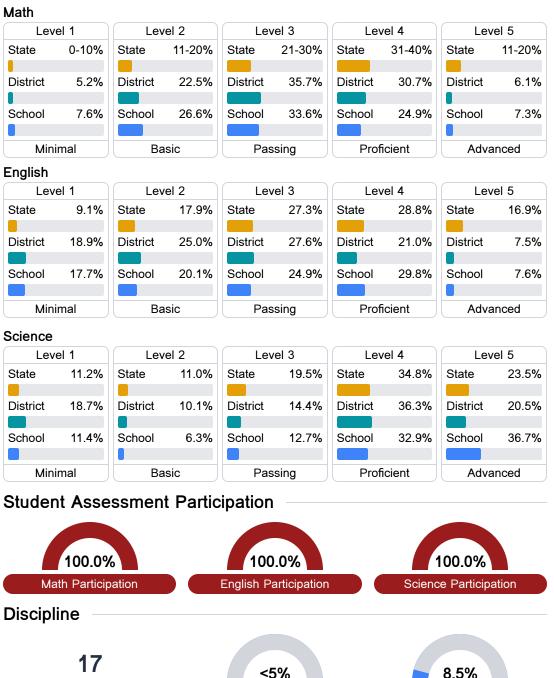

#### Student Performance

The following information shows each level of student performance on statewide assessments.

**In-School Suspension** 

Other Data

Chronic Absenteeism

\$11,635.28 Per-Pupil Expenditure