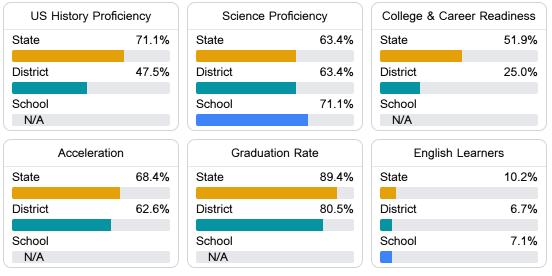

#### Other Measures

Other measurements of student performance that factor into the accountability grade.

Teacher Data

35.9