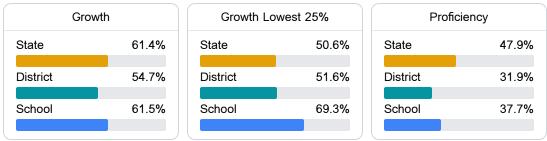

#### English

Measurements of student performance on the statewide English language arts (ELA) assessment.