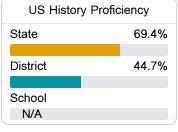

### Student Performance

The following information shows each level of student performance on statewide assessments.