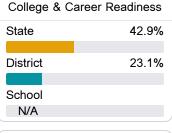

#### Other Measures

Other measurements of student performance that factor into the accountability grade.