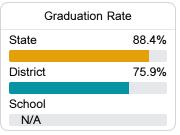

#### Other Measures

Other measurements of student performance that factor into the accountability grade.