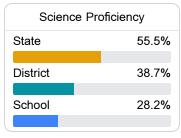

### Student Performance

The following information shows each level of student performance on statewide assessments.

#### Science