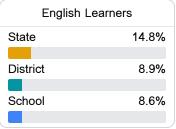

#### Other Measures

Other measurements of student performance that factor into the accountability grade.