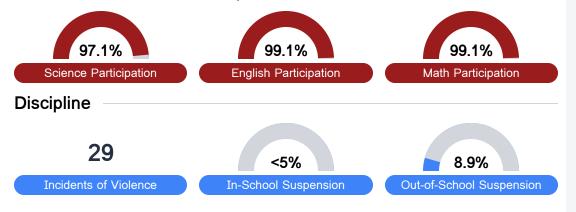

### Student Assessment Participation

Chronic Absenteeism

\$9,981.72

Per-Pupil Expenditure