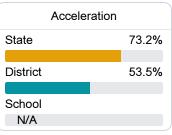

#### Other Measures

Other measurements of student performance that factor into the accountability grade.