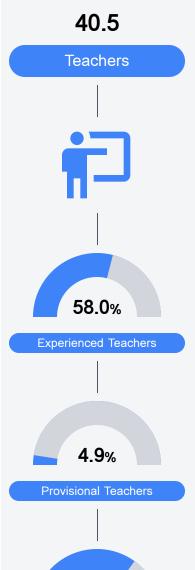

pandemic disruptions continue to be reflected in 2021 - 2022 accountability data, particularly growth data.

#### Math

Measurements of student performance on the statewide math assessment.

| Proficiency |       |
|-------------|-------|
| State       | 36.0% |
| District    | 8.3%  |
| School      | 9.6%  |
|             |       |

#### **English**

Measurements of student performance on the statewide English language arts (ELA) assessment.



#### Other Measures

Other measurements of student performance that factor into the accountability grade.

| US History Proficiency |       |
|------------------------|-------|
| State                  | 47.8% |
| District               | 14.3% |
| School                 |       |
| N/A                    |       |









#### **Teacher Data**



69.9%

**In-Field Teachers** 



# Hazlehurst Elementary School

#### **Detailed Assessment and Other Data**

#### Student Performance

The following information shows each level of student performance on statewide assessments.

#### Math



### **English**



#### Science



### Student Assessment Participation



### Discipline



<sup>\*</sup> Source: 2017-2018 Civil Rights Data Collection



Per-Pupil Expenditure