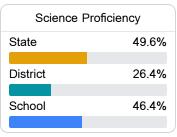

r academic measures. COVID - 19 pandemic disruptions continue to be reflected in 2021 - 2022 accountability data, particularly growth data.

#### Math

Measurements of student performance on the statewide math assessment.

| Proficiency |       |
|-------------|-------|
| State       | 36.0% |
| District    | 8.3%  |
| School      | 9.6%  |
|             |       |

#### **English**

Measurements of student performance on the statewide English language arts (ELA) assessment.



#### Other Measures

Other measurements of student performance that factor into the accountability grade.

| US History Proficiency |       |
|------------------------|-------|
| State                  | 47.8% |
| District               | 14.3% |
| School                 |       |
| N/A                    |       |









#### **Teacher Data**



69.9%

**In-Field Teachers** 



# Hazlehurst Elementary School

#### **Detailed Assessment and Other Data**

#### Student Performance

The following information shows each level of student performance on statewide assessments.

#### Math



### **English**



#### Science



### Student Assessment Participation



### Discipline



<sup>\*</sup> Source: 2017-2018 Civil Rights Data Collection



Per-Pupil Expenditure