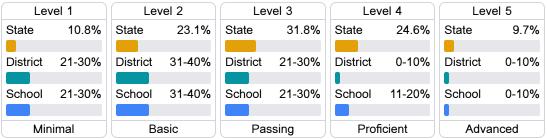

|
| District    | 8.3%  |
| School      | 9.6%  |
|             |       |

#### **English**

Measurements of student performance on the statewide English language arts (ELA) assessment.



#### Other Measures

Other measurements of student performance that factor into the accountability grade.

| US History Proficiency |       |
|------------------------|-------|
| State                  | 47.8% |
| District               | 14.3% |
| School                 |       |
| N/A                    |       |









#### **Teacher Data**



69.9%

**In-Field Teachers** 



# Hazlehurst Elementary School

#### **Detailed Assessment and Other Data**

#### Student Performance

The following information shows each level of student performance on statewide assessments.

#### Math



### **English**



#### Science



### Student Assessment Participation



### Discipline



<sup>\*</sup> Source: 2017-2018 Civil Rights Data Collection



Per-Pupil Expenditure