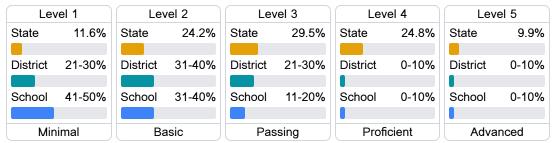

State       | 36.0% |
| District    | 8.3%  |
| School      | 9.6%  |
|             |       |

#### **English**

Measurements of student performance on the statewide English language arts (ELA) assessment.



#### Other Measures

Other measurements of student performance that factor into the accountability grade.

| US History Proficiency |       |
|------------------------|-------|
| State                  | 47.8% |
| District               | 14.3% |
| School                 |       |
| N/A                    |       |









#### **Teacher Data**



69.9%

**In-Field Teachers** 



# Hazlehurst Elementary School

#### **Detailed Assessment and Other Data**

#### Student Performance

The following information shows each level of student performance on statewide assessments.

#### Math



### **English**



#### Science



### Student Assessment Participation



### Discipline



<sup>\*</sup> Source: 2017-2018 Civil Rights Data Collection



Per-Pupil Expenditure