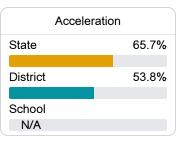

## School Accountability Grade Components

Mississippi's accountability system assigns "A" through "F" letter grades for schools and districts. Grades are based on student achievement, student growth, student participation in testing, and other academic measures. COVID - 19 pandemic disruptions continue to be reflected in 2021 - 2022 accountability data, particularly growth data.