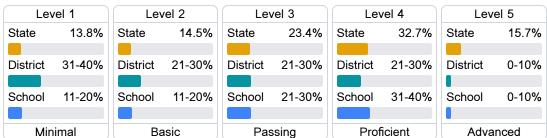

| 8.3%  |
| School      | 9.6%  |
|             |       |

#### **English**

Measurements of student performance on the statewide English language arts (ELA) assessment.



#### Other Measures

Other measurements of student performance that factor into the accountability grade.

| US History Proficiency |       |
|------------------------|-------|
| State                  | 47.8% |
| District               | 14.3% |
| School                 |       |
| N/A                    |       |









#### **Teacher Data**



69.9%

**In-Field Teachers** 



# Hazlehurst Elementary School

#### **Detailed Assessment and Other Data**

#### Student Performance

The following information shows each level of student performance on statewide assessments.

#### Math



### **English**



#### Science



### Student Assessment Participation



### Discipline



<sup>\*</sup> Source: 2017-2018 Civil Rights Data Collection



Per-Pupil Expenditure