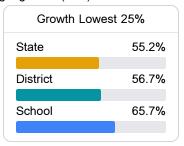

#### Math

Measurements of student performance on the statewide math assessment.