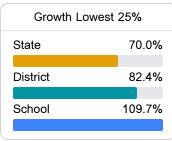

# **English**

Measurements of student performance on the statewide English language arts (ELA) assessment.