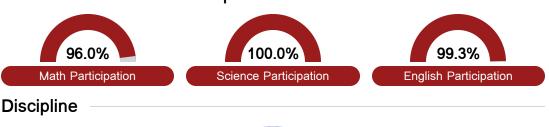

## Student Assessment Participation

Chronic Absenteeism

\$12,760.67

Per-Pupil Expenditure

Post-Secondary Enrollment

**Advanced Course** Participation