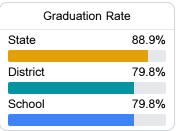

| College & Career Readiness |       |
|----------------------------|-------|
| State                      | 48.9% |
|                            |       |
| District                   | 29.2% |
|                            |       |
| School                     | 29.2% |
|                            |       |
|                            |       |