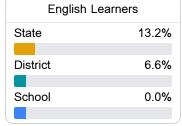

# **English**

Measurements of student performance on the statewide English language arts (ELA) assessment.