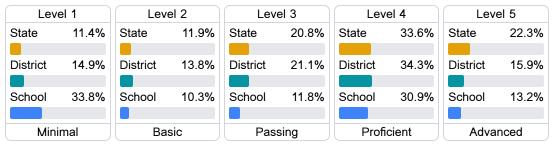

-|--|
| State                  | 71.3% |  |
| District               | 39.8% |  |
| School                 | 39.8% |  |
|                        |       |  |



| College & Career Readiness |       |
|----------------------------|-------|
| State                      | 48.9% |
|                            |       |
| District                   | 29.2% |
|                            |       |
| School                     | 29.2% |
|                            |       |
|                            |       |







### Teacher Data

29.8



94.9%

In-Field Teachers



# Hazlehurst High School

# **Detailed Assessment and Other Data**

## Student Performance

The following information shows each level of student performance on statewide assessments.

#### Math



### English



#### Science



## Student Assessment Participation









Chronic Absenteeism



\$12,760.67

Per-Pupil Expenditure



Post-Secondary Enrollment



**Advanced Course** Participation