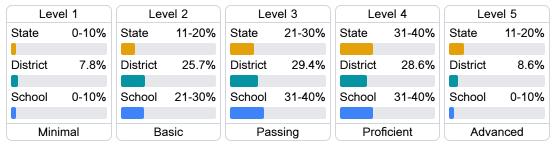

## Student Performance

The following information shows each level of student performance on statewide assessments.

#### Math