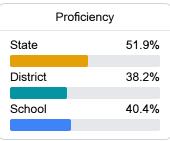

#### Math

Measurements of student performance on the statewide math assessment.