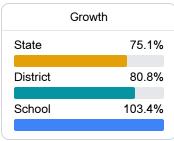

#### Math

Measurements of student performance on the statewide math assessment.