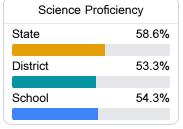

chool Accountability Grade Components

Mississippi's accountability system assigns "A" through "F" letter grades for schools and districts. Grades are based on student achievement, student growth, student participation in testing, and other academic measures.

#### Math

Measurements of student performance on the statewide math assessment.







# **English**

Measurements of student performance on the statewide English language arts (ELA) assessment.







#### Other Measures

Other measurements of student performance that factor into the accountability grade.

| US History Proficiency |       |  |
|------------------------|-------|--|
| State                  | 71.3% |  |
| District               | 39.8% |  |
| School                 | 39.8% |  |
|                        |       |  |



| College & Career Readiness |       |
|----------------------------|-------|
| State                      | 48.9% |
|                            |       |
| District                   | 29.2% |
|                            |       |
| School                     | 29.2% |
|                            |       |
|                            |       |







### Teacher Data

29.8



94.9%

In-Field Teachers



# Hazlehurst High School

# **Detailed Assessment and Other Data**

## Student Performance

The following information shows each level of student performance on statewide assessments.

#### Math



### English



#### Science



## Student Assessment Participation









Chronic Absenteeism



\$12,760.67

Per-Pupil Expenditure



Post-Secondary Enrollment



**Advanced Course** Pa