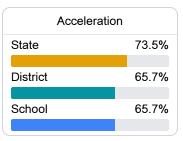

#### Other Measures

Other measurements of student performance that factor into the accountability grade.

| US History Proficiency |       |  |
|------------------------|-------|--|
| State                  | 71.3% |  |
| District               | 39.8% |  |
| School                 | 39.8% |  |
|                        |       |  |