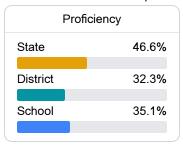

# **English**

Measurements of student performance on the statewide English language arts (ELA) assessment.