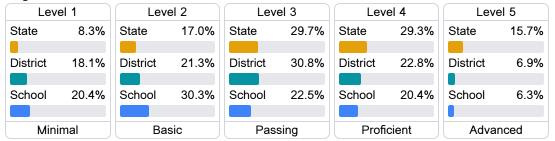

---------|-------|--|
| State                  | 71.3% |  |
| District               | 39.8% |  |
| School                 | 39.8% |  |
|                        |       |  |



| College & Career Readiness |       |
|----------------------------|-------|
| State                      | 48.9% |
|                            |       |
| District                   | 29.2% |
|                            |       |
| School                     | 29.2% |
|                            |       |
|                            |       |







### Teacher Data

29.8



94.9%

In-Field Teachers



# Hazlehurst High School

# **Detailed Assessment and Other Data**

## Student Performance

The following information shows each level of student performance on statewide assessments.

#### Math



### English



#### Science



## Student Assessment Participation









Chronic Absenteeism



\$12,760.67

Per-Pupil Expenditure



Post-Secondary Enrollment



**Advanced Course** Participation