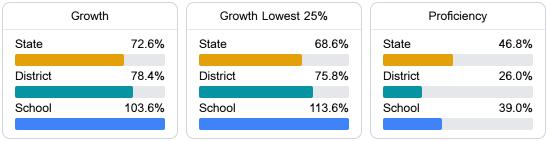

# School Report Card 2021 - 2022

For more detailed information, please visit https://msrc.mdek12.org.

C Hazlehurst High School Hazlehurst City School District

101 S. HALEY STREET Hazlehurst, MS 39083 Tarrah Lockhart

tlockhart@hazlehurst.k12.ms.us

## School Accountability Grade Components

Mississippi's accountability system assigns "A" through "F" letter grades for schools and districts. Grades are based on student achievement, student growth, student participation in testing, and other academic measures. COVID - 19 pandemic disruptions continue to be reflected in 2021 - 2022 accountability data, particularly growth data.

## Teacher Data

31.0

### Math

Measurements of student performance on the statewide math assessment.



#### English

Measurements of student performance on the statewide English language arts (ELA) assessment.



#### Other Measures

Other measurements of student performance that factor into the accountability grade.







## **Detailed Assessment and Other Data**

#### Student Performance

The following information shows each level of student performance on statewide assessments.



Other Data