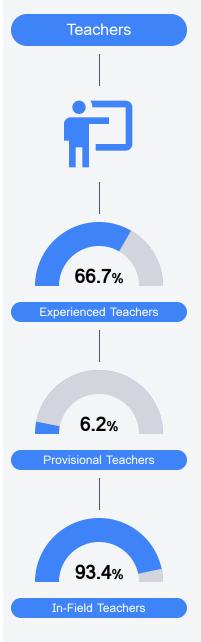

101 S. HALEY STREET Hazlehurst, MS 39083 Tarrah Lockhart

tlockhart@hazlehurst.k12.ms.us

## School Accountability Grade Components

Mississippi's accountability system assigns "A" through "F" letter grades for schools and districts. Grades are based on student achievement, student growth, student participation in testing, and other academic measures. COVID - 19 pandemic disruptions continue to be reflected in 2021 - 2022 accountability data, particularly growth data.

## Teacher Data

31.0

### Math

Measurements of student performance on the statewide math assessment.



#### English

Measurements of student performance on the statewide English language arts (ELA) assessment.



#### Other Measures

Other measurements of student performance that factor into the accountability grade.







## **Detailed Assessment and Other Data**

#### Student Performance

The following information shows each level of student performance on statewide assessments.



Other Data