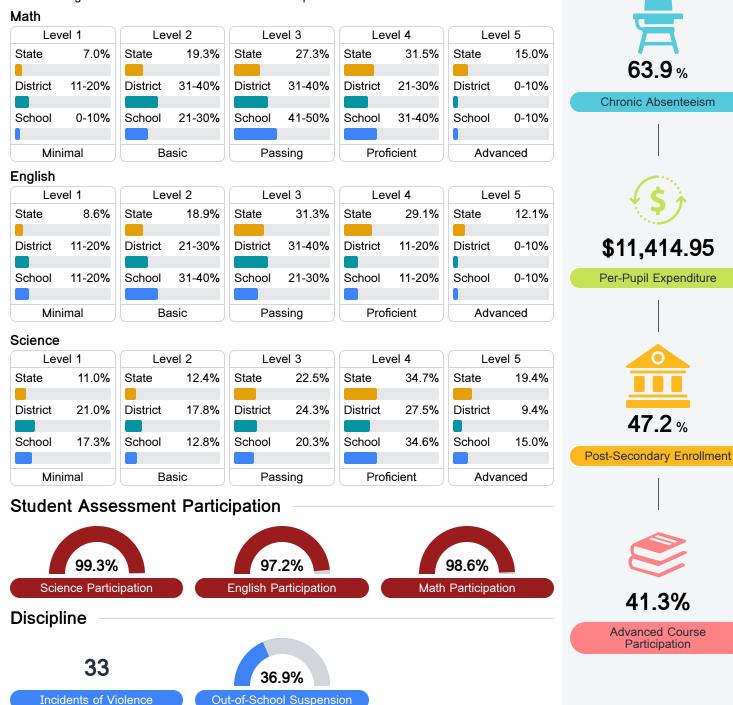

## **Detailed Assessment and Other Data**

#### Student Performance

The following information shows each level of student performance on statewide assessments.

Other Data