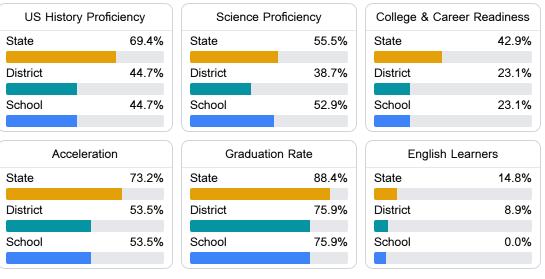

#### Other Measures

Other measurements of student performance that factor into the accountability grade.