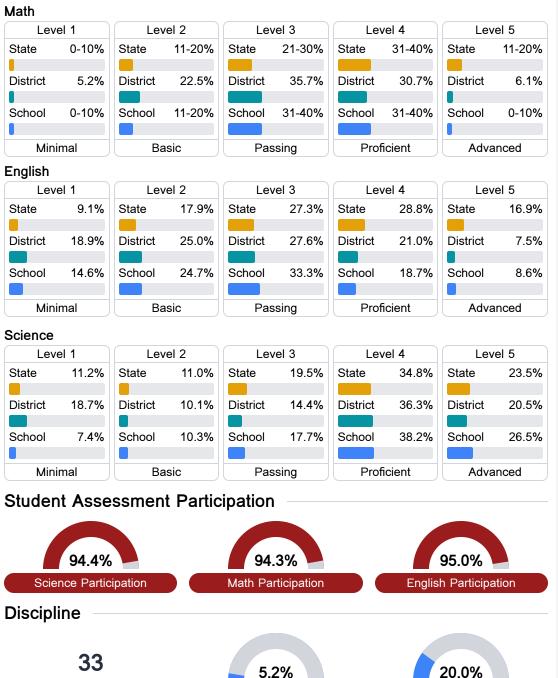

## Detailed Assessment and Other Data

#### Student Performance

The following information shows each level of student performance on statewide assessments.

**In-School Suspension** 

Other Data

Chronic Absenteeism

\$13,449.51 Per-Pupil Expenditure

Incidents of Violence

**Out-of-School Suspension** 