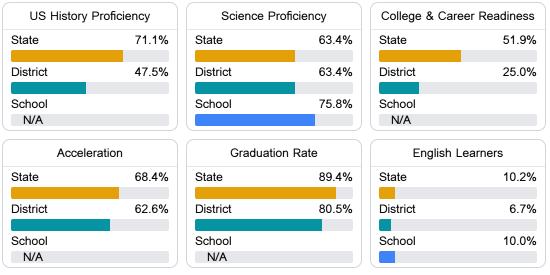

## Detailed Assessment and Other Data

#### Student Performance

The following information shows each level of student performance on statewide assessments.

**In-School Suspension** 

Other Data

Chronic Absenteeism

\$13,449.51 Per-Pupil Expenditure