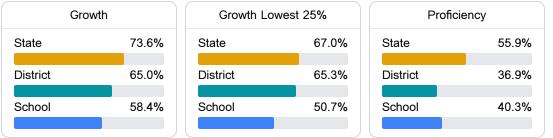

## Detailed Assessment and Other Data

#### Student Performance

The following information shows each level of student performance on statewide assessments.

**In-School Suspension** 

Other Data

Chronic Absenteeism

\$13,449.51 Per-Pupil Expenditure