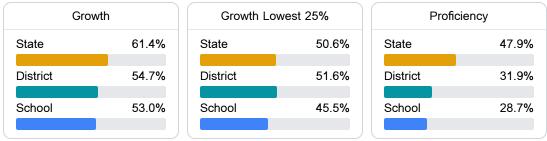

## Detailed Assessment and Other Data

#### Student Performance

The following information shows each level of student performance on statewide assessments.

**In-School Suspension** 

Other Data

Chronic Absenteeism

\$13,449.51 Per-Pupil Expenditure