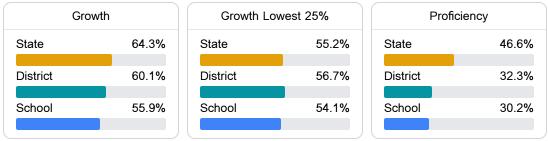

#### Student Performance

The following information shows each level of student performance on statewide assessments.

Other Data

Chronic Absenteeism

\$11,461.85 Per-Pupil Expenditure