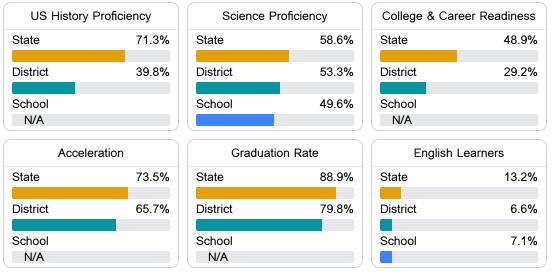

#### Student Performance

The following information shows each level of student performance on statewide assessments.

Other Data

Chronic Absenteeism

\$11,461.85 Per-Pupil Expenditure