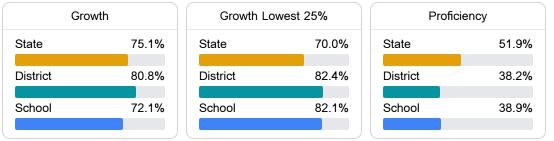

#### Student Performance

The following information shows each level of student performance on statewide assessments.

Other Data

Chronic Absenteeism

\$11,461.85 Per-Pupil Expenditure