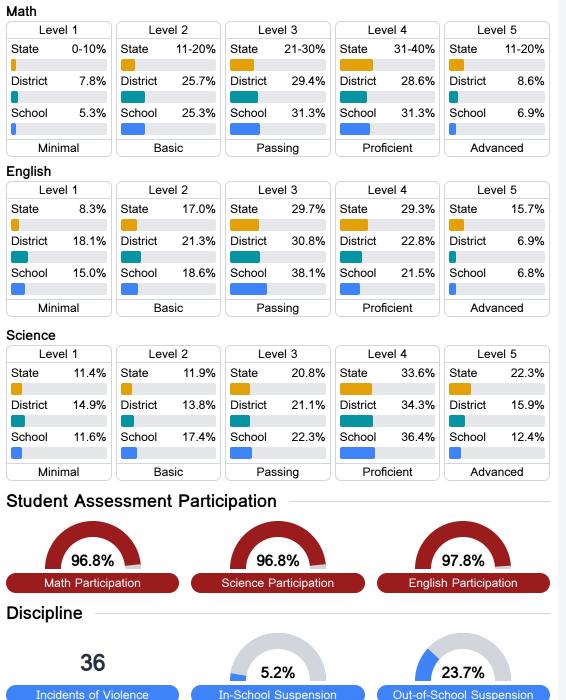

#### Student Performance

The following information shows each level of student performance on statewide assessments.

Other Data

Chronic Absenteeism

\$11,461.85 Per-Pupil Expenditure